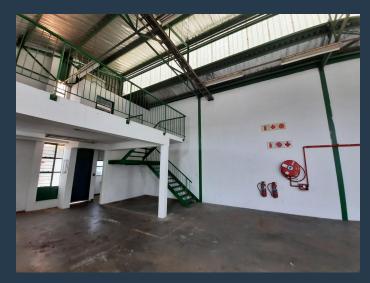

## R14,066 per month excl. VAT

R45 per m<sup>2</sup>

www.spire.co.za

312.58 sqm Industrial space available immediately to rent. The unit offers great natural light in the office and warehouse areas. And it has it's own parking area specifically set out for Unit 05. Each unit has their own offices, bathrooms and roller shutter doors This industrial unit will not stay available long. The park sits at 254 Nadine Street in a popular and established industrial location with a solid tenant base and also offers great security. Robertville Industrial Park is situated right in the heart of the Robertville industrial which is close to the N1 Highway, Main Reef Road and Maraisburg Off. Our team of property professionals are ready to find your perfect space. We have a longstanding relationship with the top...

#### **PROPERTY DETAILS**

▲ Security

Yes

▲ Floor Size

312m²

▲ Air Conditioning

Yes

▲ Zoning