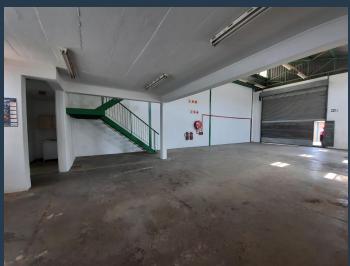

## R14,066 per month excl. VAT

R45 per m<sup>2</sup>

www.spire.co.za

312.58 sqm Industrial space available immediately to rent. The unit offers great natural light in the office and warehouse areas. And it has it's own parking area specifically set out for Unit 05. Each unit has their own offices, bathrooms and roller shutter doors This industrial unit will not stay available long. The park sits at 254 Nadine Street in a popular and established industrial location with a solid tenant base and also offers great security. Robertville Industrial Park is situated right in the heart of the Robertville industrial which is close to the N1 Highway, Main Reef Road and Maraisburg Off. Our team of property professionals are ready to find your perfect space. We have a longstanding relationship with the top...