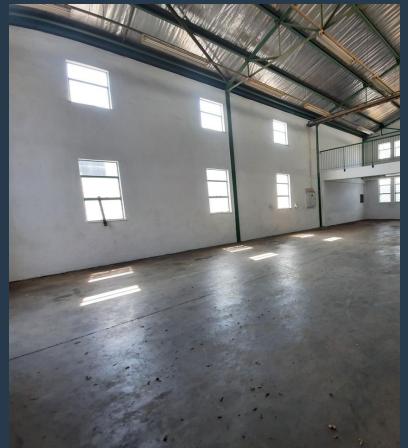

## R14,066 per month excl. VAT

R45 per m<sup>2</sup>

www.spire.co.za

312.58 sqm Industrial space available immediately to rent. The unit offers great natural light in the office and warehouse areas. And it has it's own parking area specifically set out for Unit 05. Each unit has their own offices, bathrooms and roller shutter doors This industrial unit will not stay available long. The park sits at 254 Nadine Street in a popular and established industrial location with a solid tenant base and also offers great security. Robertville Industrial Park is situated right in the heart of the Robertville industrial which is close to the N1 Highway, Main Reef Road and Maraisburg Off. Our team of property professionals are ready to find your perfect space. We have a longstanding relationship with the top...