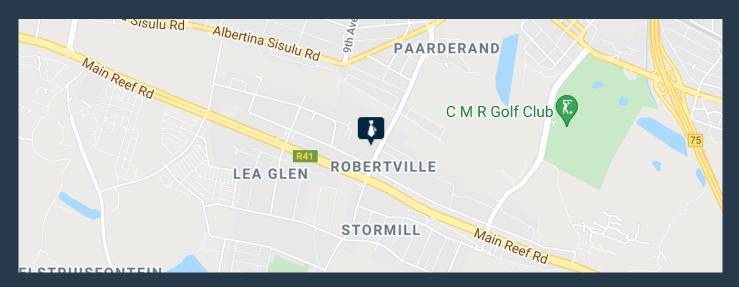

## R14,066 per month excl. VAT

R45 per m<sup>2</sup>

www.spire.co.za

312.58 sqm Industrial space available immediately to rent. The unit offers great natural light in the office and warehouse areas. And it has it's own parking area specifically set out for Unit 05. Each unit has their own offices, bathrooms and roller shutter doors This industrial unit will not stay available long. The park sits at 254 Nadine Street in a popular and established industrial location with a solid tenant base and also offers great security. Robertville Industrial Park is situated right in the heart of the Robertville industrial which is close to the N1 Highway, Main Reef Road and Maraisburg Off. Our team of property professionals are ready to find your perfect space. We have a longstanding relationship with the top...