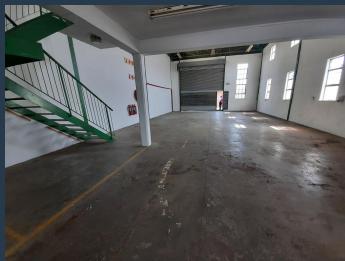

## R14,066 per month excl. VAT

R45 per m<sup>2</sup>

www.spire.co.za

312.58 sqm Industrial space available immediately to rent. The unit offers great natural light in the office and warehouse areas. And it has it's own parking area specifically set out for Unit 05. Each unit has their own offices, bathrooms and roller shutter doors This industrial unit will not stay available long. The park sits at 254 Nadine Street in a popular and established industrial location with a solid tenant base and also offers great security. Robertville Industrial Park is situated right in the heart of the Robertville industrial which is close to the N1 Highway, Main Reef Road and Maraisburg Off. Our team of property professionals are ready to find your perfect space. We have a longstanding relationship with the top...