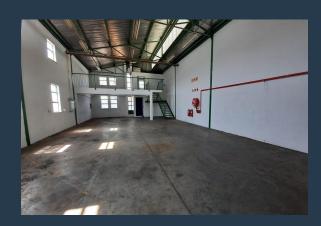

## R14,066 per month excl. VAT

R45 per m<sup>2</sup>

www.spire.co.za

312.58 sqm Industrial space available immediately to rent. The unit offers great natural light in the office and warehouse areas. And it has it's own parking area specifically set out for Unit 05. Each unit has their own offices, bathrooms and roller shutter doors This industrial unit will not stay available long. The park sits at 254 Nadine Street in a popular and established industrial location with a solid tenant base and also offers great security. Robertville Industrial Park is situated right in the heart of the Robertville industrial which is close to the N1 Highway, Main Reef Road and Maraisburg Off. Our team of property professionals are ready to find your perfect space. We have a longstanding relationship with the top...