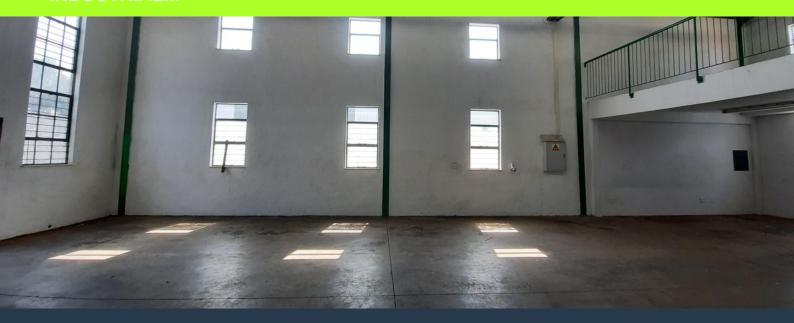

## R14,066 per month excl. VAT

R45 per m<sup>2</sup>

www.spire.co.za

312.58 sqm Industrial space available immediately to rent. The unit offers great natural light in the office and warehouse areas. And it has it's own parking area specifically set out for Unit 05. Each unit has their own offices, bathrooms and roller shutter doors This industrial unit will not stay available long. The park sits at 254 Nadine Street in a popular and established industrial location with a solid tenant base and also offers great security. Robertville Industrial Park is situated right in the heart of the Robertville industrial which is close to the N1 Highway, Main Reef Road and Maraisburg Off. Our team of property professionals are ready to find your perfect space. We have a longstanding relationship with the top...