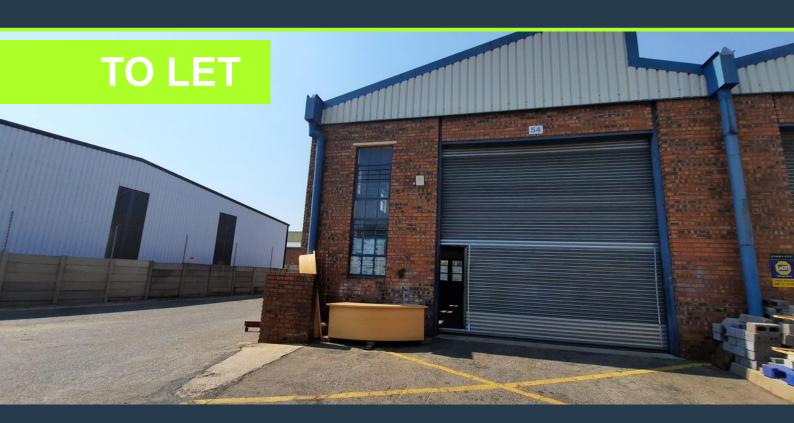

## R14,066 per month excl. VAT

R45 per m<sup>2</sup>

www.spire.co.za

312.58 sqm Industrial space available immediately to rent. The unit offers great natural light in the office and warehouse areas. And it has it's own parking area specifically set out for Unit 05. Each unit has their own offices, bathrooms and roller shutter doors This industrial unit will not stay available long. The park sits at 254 Nadine Street in a popular and established industrial location with a solid tenant base and also offers great security. Robertville Industrial Park is situated right in the heart of the Robertville industrial which is close to the N1 Highway, Main Reef Road and Maraisburg Off. Our team of property professionals are ready to find your perfect space. We have a longstanding relationship with the top...