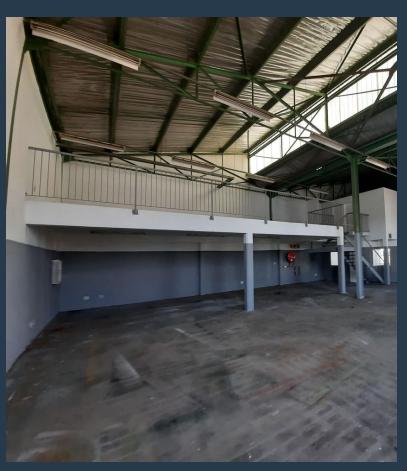

# SPIRE

www.spire.co.za

202.03 sqm Industrial space available immediately to rent. The unit offers great natural light in the office and warehouse areas. And it has it's own parking area specifically set out for Unit 49. Each unit has their own offices, bathrooms and roller shutter doors This industrial unit will not stay available long. The park sits at 254 Nadine Street in a popular and established industrial location with a solid tenant base and also offers great security. Robertville Industrial Park is situated right in the heart of the Robertville industrial which is close to the N1 Highway, Main Reef Road and Maraisburg Off. Our team of property professionals are ready to find your perfect space. We have a longstanding relationship with the top...