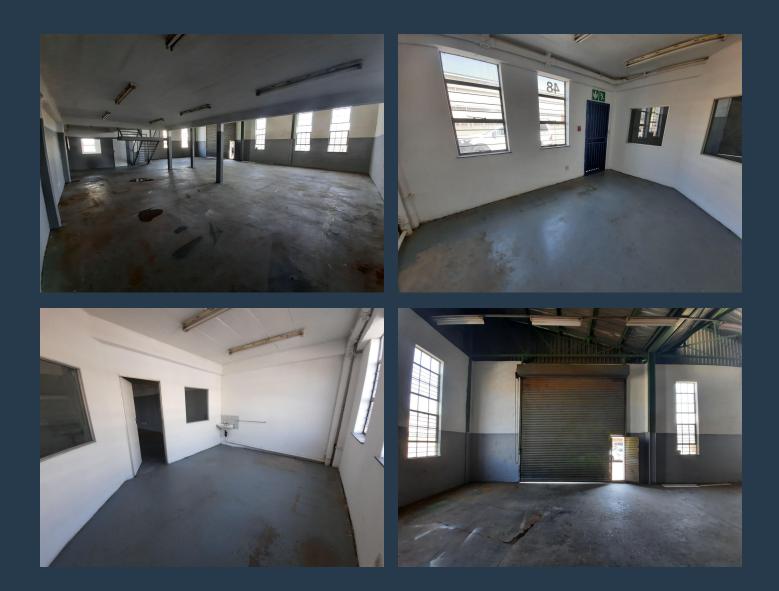

# SPIRE

www.spire.co.za

202.03 sqm Industrial space available immediately to rent. The unit offers great natural light in the office and warehouse areas. And it has it's own parking area specifically set out for Unit 49. Each unit has their own offices, bathrooms and roller shutter doors This industrial unit will not stay available long. The park sits at 254 Nadine Street in a popular and established industrial location with a solid tenant base and also offers great security. Robertville Industrial Park is situated right in the heart of the Robertville industrial which is close to the N1 Highway, Main Reef Road and Maraisburg Off. Our team of property professionals are ready to find your perfect space. We have a longstanding relationship with the top...