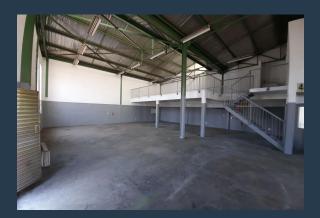

# SPIRE

www.spire.co.za

202.03 sqm Industrial space available immediately to rent. The unit offers great natural light in the office and warehouse areas. And it has it's own parking area specifically set out for Unit 49. Each unit has their own offices, bathrooms and roller shutter doors This industrial unit will not stay available long. The park sits at 254 Nadine Street in a popular and established industrial location with a solid tenant base and also offers great security. Robertville Industrial Park is situated right in the heart of the Robertville industrial which is close to the N1 Highway, Main Reef Road and Maraisburg Off. Our team of property professionals are ready to find your perfect space. We have a longstanding relationship with the top...