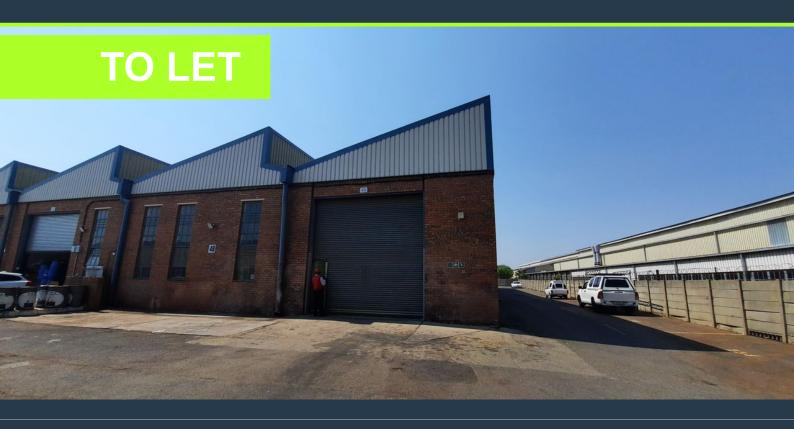

# SPIRE

www.spire.co.za

202.03 sqm Industrial space available immediately to rent. The unit offers great natural light in the office and warehouse areas. And it has it's own parking area specifically set out for Unit 49. Each unit has their own offices, bathrooms and roller shutter doors This industrial unit will not stay available long. The park sits at 254 Nadine Street in a popular and established industrial location with a solid tenant base and also offers great security. Robertville Industrial Park is situated right in the heart of the Robertville industrial which is close to the N1 Highway, Main Reef Road and Maraisburg Off. Our team of property professionals are ready to find your perfect space. We have a longstanding relationship with the top...

### INDUSTRIAL PROPERTY TO LET IN ROBERTVILLE I ROBERTVILLE INDUSTRIAL...