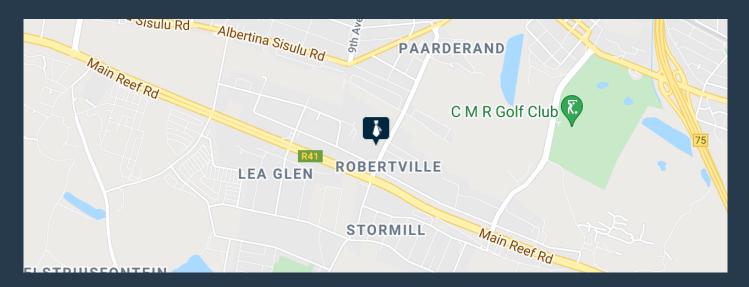

## R29,345 per month excl. VAT R45 per m<sup>2</sup>

www.spire.co.za

543.43 sqm Industrial space available immediately to rent. The unit offers great natural light in the office and warehouse areas. And it has it's own parking area specifically set out for Unit 28. Each unit has their own offices, bathrooms and roller shutter doors This industrial unit will not stay available long. The park sits at 254 Nadine Street in a popular and established industrial location with a solid tenant base and also offers great security. Robertville Industrial Park is situated right in the heart of the Robertville industrial which is close to the N1 Highway, Main Reef Road and Maraisburg Off. Our team of property professionals are ready to find your perfect space. We have a longstanding relationship with the top...

### INDUSTRIAL PROPERTY TO LET IN ROBERTVILLE I ROBERTVILLE INDUSTRIAL...