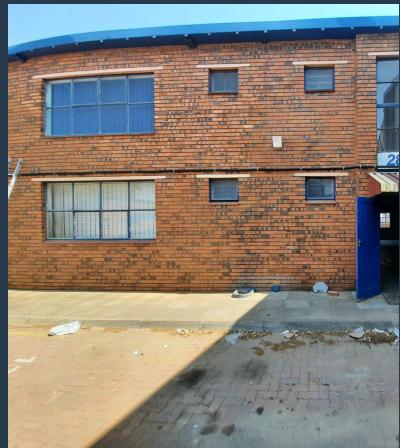

## R29,345 per month excl. VAT R45 per m<sup>2</sup>

www.spire.co.za

543.43 sqm Industrial space available immediately to rent. The unit offers great natural light in the office and warehouse areas. And it has it's own parking area specifically set out for Unit 28. Each unit has their own offices, bathrooms and roller shutter doors This industrial unit will not stay available long. The park sits at 254 Nadine Street in a popular and established industrial location with a solid tenant base and also offers great security. Robertville Industrial Park is situated right in the heart of the Robertville industrial which is close to the N1 Highway, Main Reef Road and Maraisburg Off. Our team of property professionals are ready to find your perfect space. We have a longstanding relationship with the top...