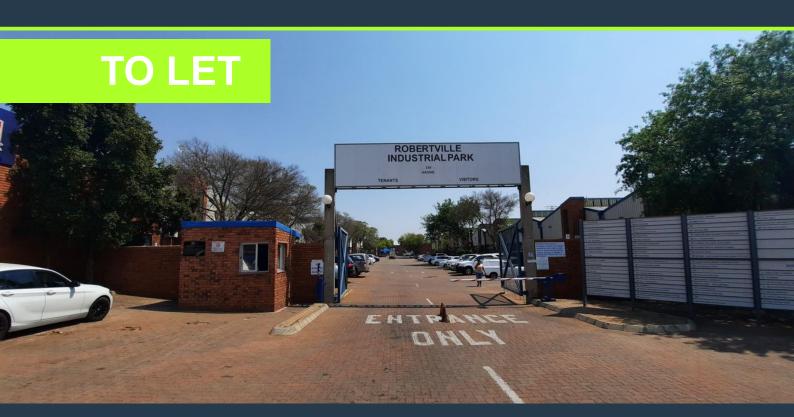

## R29,345 per month excl. VAT R45 per m<sup>2</sup>

www.spire.co.za

543.43 sqm Industrial space available immediately to rent. The unit offers great natural light in the office and warehouse areas. And it has it's own parking area specifically set out for Unit 28. Each unit has their own offices, bathrooms and roller shutter doors This industrial unit will not stay available long. The park sits at 254 Nadine Street in a popular and established industrial location with a solid tenant base and also offers great security. Robertville Industrial Park is situated right in the heart of the Robertville industrial which is close to the N1 Highway, Main Reef Road and Maraisburg Off. Our team of property professionals are ready to find your perfect space. We have a longstanding relationship with the top...

### INDUSTRIAL PROPERTY TO LET IN ROBERTVILLE I ROBERTVILLE INDUSTRIAL...