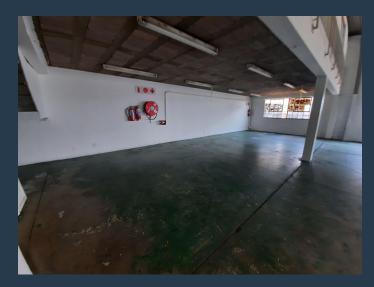

## R29,345 per month excl. VAT R45 per m<sup>2</sup>

www.spire.co.za

543.43 sqm Industrial space available immediately to rent. The unit offers great natural light in the office and warehouse areas. And it has it's own parking area specifically set out for Unit 28. Each unit has their own offices, bathrooms and roller shutter doors This industrial unit will not stay available long. The park sits at 254 Nadine Street in a popular and established industrial location with a solid tenant base and also offers great security. Robertville Industrial Park is situated right in the heart of the Robertville industrial which is close to the N1 Highway, Main Reef Road and Maraisburg Off. Our team of property professionals are ready to find your perfect space. We have a longstanding relationship with the top...

#### **PROPERTY DETAILS**

▲ Security

Yes

▲ Floor Size

543m² Industrial

▲ Air Conditioning

Yes ▲ Zoning