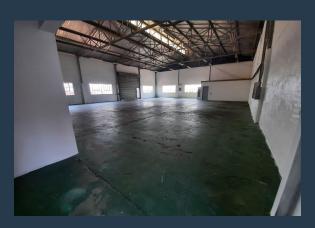

## R29,345 per month excl. VAT R45 per m<sup>2</sup>

www.spire.co.za

543.43 sqm Industrial space available immediately to rent. The unit offers great natural light in the office and warehouse areas. And it has it's own parking area specifically set out for Unit 28. Each unit has their own offices, bathrooms and roller shutter doors This industrial unit will not stay available long. The park sits at 254 Nadine Street in a popular and established industrial location with a solid tenant base and also offers great security. Robertville Industrial Park is situated right in the heart of the Robertville industrial which is close to the N1 Highway, Main Reef Road and Maraisburg Off. Our team of property professionals are ready to find your perfect space. We have a longstanding relationship with the top...

#### **PROPERTY DETAILS**

▲ Security

Yes

▲ Floor Size

543m² Industrial

▲ Air Conditioning

Yes ▲ Zoning