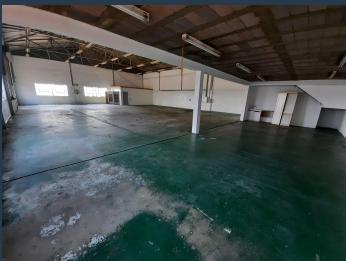

## R29,345 per month excl. VAT R45 per m<sup>2</sup>

www.spire.co.za

543.43 sqm Industrial space available immediately to rent. The unit offers great natural light in the office and warehouse areas. And it has it's own parking area specifically set out for Unit 28. Each unit has their own offices, bathrooms and roller shutter doors This industrial unit will not stay available long. The park sits at 254 Nadine Street in a popular and established industrial location with a solid tenant base and also offers great security. Robertville Industrial Park is situated right in the heart of the Robertville industrial which is close to the N1 Highway, Main Reef Road and Maraisburg Off. Our team of property professionals are ready to find your perfect space. We have a longstanding relationship with the top...

#### **PROPERTY DETAILS**

▲ Security

Yes

▲ Floor Size

543m² Industrial

▲ Air Conditioning

Yes ▲ Zoning