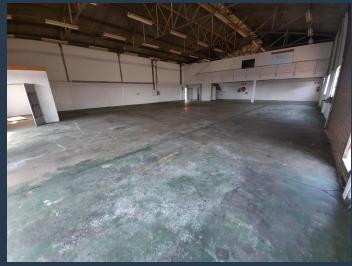

## R29,345 per month excl. VAT R45 per m<sup>2</sup>

www.spire.co.za

543.43 sqm Industrial space available immediately to rent. The unit offers great natural light in the office and warehouse areas. And it has it's own parking area specifically set out for Unit 28. Each unit has their own offices, bathrooms and roller shutter doors This industrial unit will not stay available long. The park sits at 254 Nadine Street in a popular and established industrial location with a solid tenant base and also offers great security. Robertville Industrial Park is situated right in the heart of the Robertville industrial which is close to the N1 Highway, Main Reef Road and Maraisburg Off. Our team of property professionals are ready to find your perfect space. We have a longstanding relationship with the top...

#### **PROPERTY DETAILS**

▲ Security

Yes

▲ Floor Size

543m² Industrial

▲ Air Conditioning

Yes ▲ Zoning