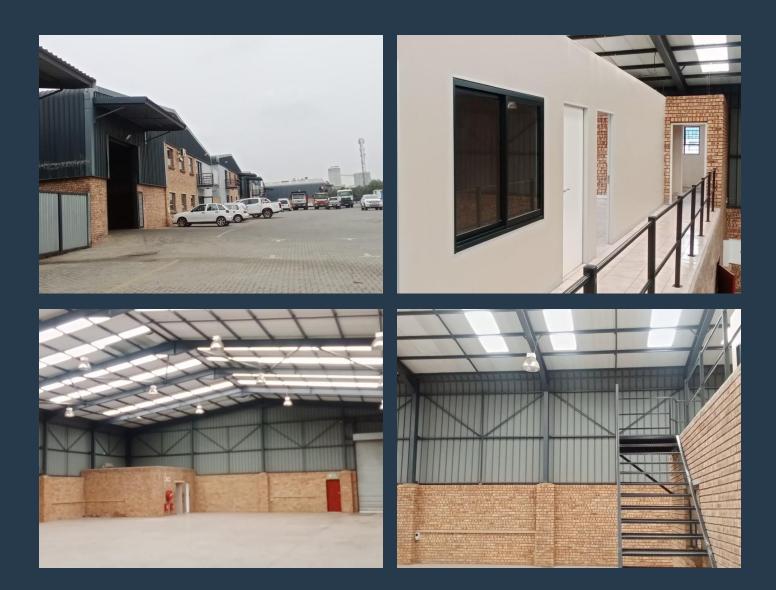

## SPIRE

www.spire.co.za

2 Cnr Main Reef Road and Jacaranda Street, Rand Leases

Industrial Space To Rent In Rand Lease. 957 m2 Industrial warehouse space to rent in Rand Lease. The spacious warehouse , Rand Lease Industrial Estate is located in Roodepoort right on the transport route for mini bus taxis as well as the bus route on main reef road. Rand Lease Industrial Estate is a multi-let facility offering practical warehousing for several small businesses. The park is well-located in Rand Lease, Roodepoort and boasts excellent security, spacious easy truck access and the unit has ample parking available and decent yard space. This unit has well-manicured offices , with a neat open plan reception area, and kitchen and bathroom facilities boardroom and mezzanine space overlooking the large neat well kept warehouse...