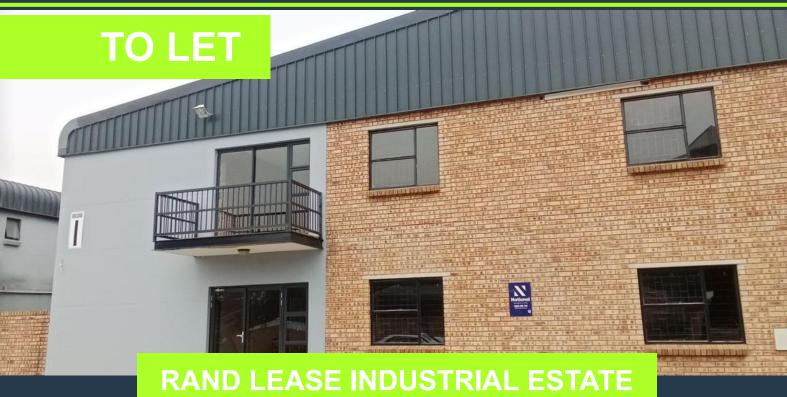

## SPIRE

www.spire.co.za

2 Cnr Main Reef Road and Jacaranda Street, Rand Leases

Industrial Space To Rent In Rand Lease. 957 m2 Industrial warehouse space to rent in Rand Lease. The spacious warehouse , Rand Lease Industrial Estate is located in Roodepoort right on the transport route for mini bus taxis as well as the bus route on main reef road. Rand Lease Industrial Estate is a multi-let facility offering practical warehousing for several small businesses. The park is well-located in Rand Lease, Roodepoort and boasts excellent security, spacious easy truck access and the unit has ample parking available and decent yard space. This unit has well-manicured offices , with a neat open plan reception area, and kitchen and bathroom facilities boardroom and mezzanine space overlooking the large neat well kept warehouse...

#### **INDUSTRIAL WAREHOUSES TO LET IN RAND LEASE**