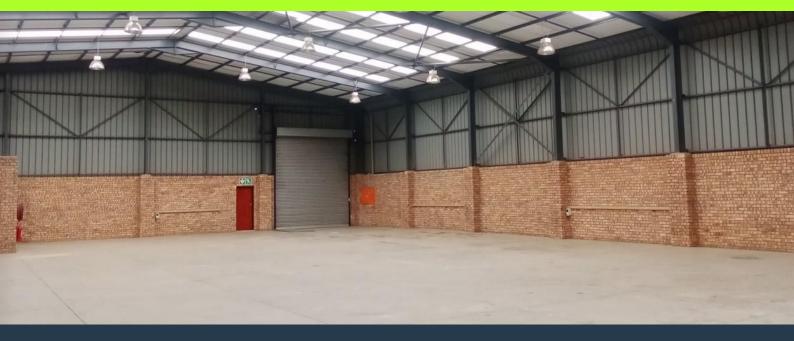

## SPIRE

www.spire.co.za

2 Cnr Main Reef Road and Jacaranda Street, Rand Leases

Industrial Space To Rent In Rand Lease. 957 m2 Industrial warehouse space to rent in Rand Lease. The spacious warehouse , Rand Lease Industrial Estate is located in Roodepoort right on the transport route for mini bus taxis as well as the bus route on main reef road. Rand Lease Industrial Estate is a multi-let facility offering practical warehousing for several small businesses. The park is well-located in Rand Lease, Roodepoort and boasts excellent security, spacious easy truck access and the unit has ample parking available and decent yard space. This unit has well-manicured offices , with a neat open plan reception area, and kitchen and bathroom facilities boardroom and mezzanine space overlooking the large neat well kept warehouse...