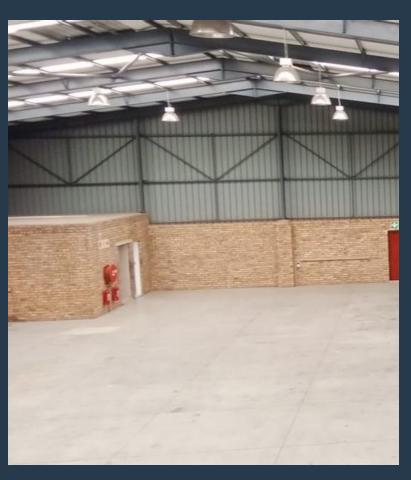

## SPIRE

www.spire.co.za

2 Cnr Main Reef Road and Jacaranda Street, Rand Leases

Industrial Space To Rent In Rand Lease. 957 m2 Industrial warehouse space to rent in Rand Lease. The spacious warehouse , Rand Lease Industrial Estate is located in Roodepoort right on the transport route for mini bus taxis as well as the bus route on main reef road. Rand Lease Industrial Estate is a multi-let facility offering practical warehousing for several small businesses. The park is well-located in Rand Lease, Roodepoort and boasts excellent security, spacious easy truck access and the unit has ample parking available and decent yard space. This unit has well-manicured offices , with a neat open plan reception area, and kitchen and bathroom facilities boardroom and mezzanine space overlooking the large neat well kept warehouse...