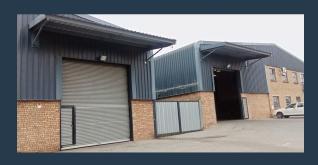

## SPIRE

www.spire.co.za

2 Cnr Main Reef Road and Jacaranda Street, Rand Leases

Industrial Space To Rent In Rand Lease. 957 m2 Industrial warehouse space to rent in Rand Lease. The spacious warehouse , Rand Lease Industrial Estate is located in Roodepoort right on the transport route for mini bus taxis as well as the bus route on main reef road. Rand Lease Industrial Estate is a multi-let facility offering practical warehousing for several small businesses. The park is well-located in Rand Lease, Roodepoort and boasts excellent security, spacious easy truck access and the unit has ample parking available and decent yard space. This unit has well-manicured offices , with a neat open plan reception area, and kitchen and bathroom facilities boardroom and mezzanine space overlooking the large neat well kept warehouse...