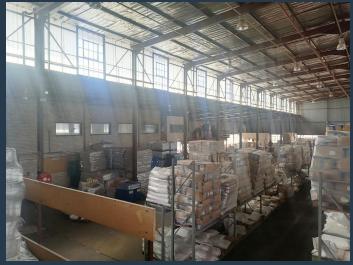

# R159,570 per month excl. VAT

R45 per m<sup>2</sup>

www.spire.co.za

This unit boasts 3546sqm of warehouse is well-positioned in the prime industrial sector of Lea Glen, consisting of offices, ablutions and changing rooms. Rentable space: Warehouse = 2 821 m 2 Offices & Ablutions = 378 m 2 3 X Mezzanine's = 347 m 2 Total rentable space = 3 546 m 2 The Warehouse is fitted with a sprinkler system and back up generator and tight security. SPIRE Property Solutions has been helping businesses just like yours to find their perfect commercial retail or industrial space. Our team of property professionals are ready to find your perfect space. We have a longstanding relationship with the top property funds and property...