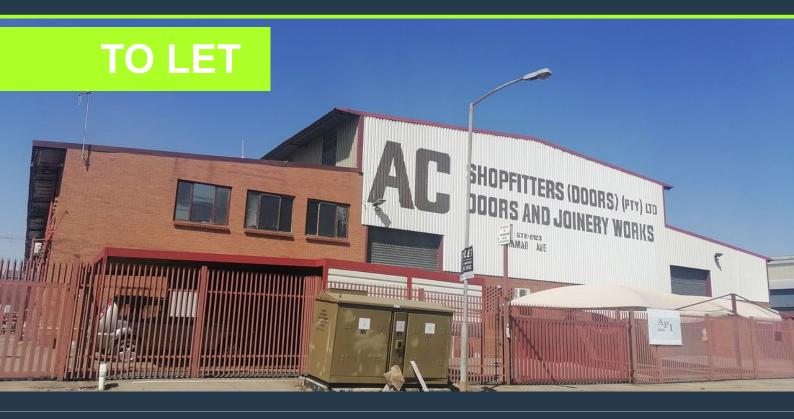

## WAREHOUSE TO LET IN ROODEPOORT | LEA GLEN

# R159,570 per month excl. VAT

R45 per m<sup>2</sup>

www.spire.co.za

This unit boasts 3546sqm of warehouse is well-positioned in the prime industrial sector of Lea Glen, consisting of offices, ablutions and changing rooms. Rentable space: Warehouse = 2 821 m 2 Offices & Ablutions = 378 m 2 3 X Mezzanine's = 347 m 2 Total rentable space = 3 546 m 2 The Warehouse is fitted with a sprinkler system and back up generator and tight security. SPIRE Property Solutions has been helping businesses just like yours to find their perfect commercial retail or industrial space. Our team of property professionals are ready to find your perfect space. We have a longstanding relationship with the top property funds and property...