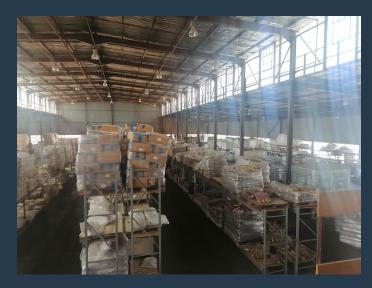

# R159,570 per month excl. VAT

R45 per m<sup>2</sup>

www.spire.co.za

This unit boasts 3546sqm of warehouse is well-positioned in the prime industrial sector of Lea Glen, consisting of offices, ablutions and changing rooms. Rentable space: Warehouse = 2 821 m 2 Offices & Ablutions = 378 m 2 3 X Mezzanine's = 347 m 2 Total rentable space = 3 546 m 2 The Warehouse is fitted with a sprinkler system and back up generator and tight security. SPIRE Property Solutions has been helping businesses just like yours to find their perfect commercial retail or industrial space. Our team of property professionals are ready to find your perfect space. We have a longstanding relationship with the top property funds and property...