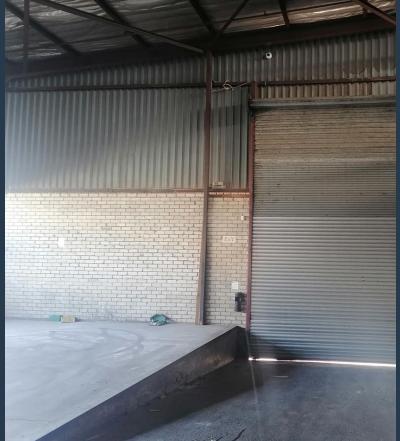

# R159,570 per month excl. VAT

R45 per m<sup>2</sup>

www.spire.co.za

This unit boasts 3546sqm of warehouse is well-positioned in the prime industrial sector of Lea Glen, consisting of offices, ablutions and changing rooms. Rentable space: Warehouse = 2 821 m 2 Offices & Ablutions = 378 m 2 3 X Mezzanine's = 347 m 2 Total rentable space = 3 546 m 2 The Warehouse is fitted with a sprinkler system and back up generator and tight security. SPIRE Property Solutions has been helping businesses just like yours to find their perfect commercial retail or industrial space. Our team of property professionals are ready to find your perfect space. We have a longstanding relationship with the top property funds and property...