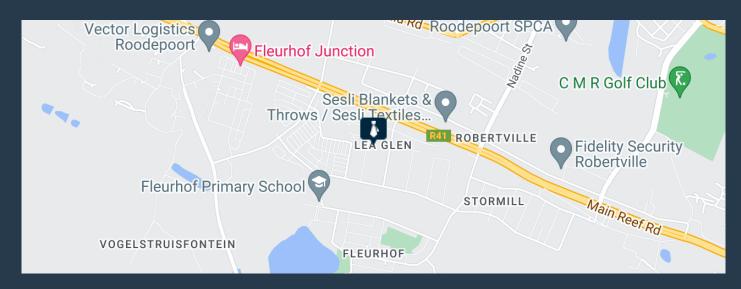

www.spire.co.za



This unit boasts 3546sqm of warehouse is well-positioned in the prime industrial sector of Lea Glen, consisting of offices, ablutions and changing rooms. Rentable space: Warehouse = 2 821 m 2 Offices & Ablutions = 378 m 2 3 X Mezzanine's = 347 m 2 Total rentable space = 3 546 m 2 The Warehouse is fitted with a sprinkler system and back up generator and tight security. SPIRE Property Solutions has been helping businesses just like yours to find their perfect commercial retail or industrial space. Our team of property professionals are ready to find your perfect space. We have a longstanding relationship with the top property funds and property...





# R159,570 per month excl. VAT R45 per m<sup>2</sup>



www.spire.co.za

## WAREHOUSE TO LET IN ROODEPOORT | LEA GLEN





#### **PROPERTY DETAILS**

▲ Security

Yes

▲ Floor Size

▲ Zoning

3546m²

Industrial

## R159,570 per month excl. VAT

R45 per m<sup>2</sup>



www.spire.co.za









### **CONTACT US**



Nadeema Chothia Agent

- (011) 2685871
- 083 305 5354
- madeemac@spire.co.za