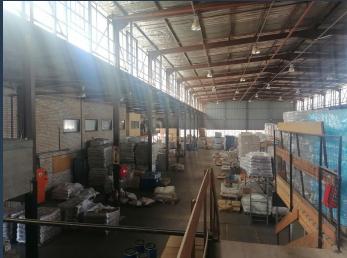

# R159,570 per month excl. VAT

R45 per m<sup>2</sup>

www.spire.co.za

This unit boasts 3546sqm of warehouse is well-positioned in the prime industrial sector of Lea Glen, consisting of offices, ablutions and changing rooms. Rentable space: Warehouse = 2 821 m 2 Offices & Ablutions = 378 m 2 3 X Mezzanine's = 347 m 2 Total rentable space = 3 546 m 2 The Warehouse is fitted with a sprinkler system and back up generator and tight security. SPIRE Property Solutions has been helping businesses just like yours to find their perfect commercial retail or industrial space. Our team of property professionals are ready to find your perfect space. We have a longstanding relationship with the top property funds and property...