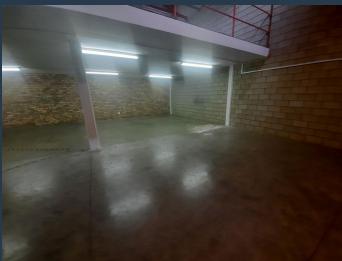

## R20,020 per month excl. VAT

R55 per m<sup>2</sup>

www.spire.co.za

364sqm Industrial space available immediately to rent. Neat, clean park situated in Strijdom Industrial. Units vary from medium to semi large. Area secure with electric fencing abd access control. Fibre rollout on the park has been approved. The Units in the Park are suitable for light industrial or warehousing operations. The units comprise of mezzanine levels and an office area separate from the warehousing component. The Industrial park is situated just off Malibongwe Road right next to the N1 free-way. The area is also the industrial node for many small to medium sized businesses, Our team of property professionals are ready to find your perfect space. We have a longstanding relationship with the top property funds and...

#### **PROPERTY DETAILS**

▲ Security

Yes

▲ Floor Size ▲ Zoning 364m²

Industrial