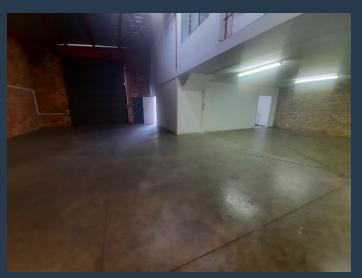

## R20,020 per month excl. VAT

R55 per m<sup>2</sup>

www.spire.co.za

364sqm Industrial space available immediately to rent. Neat, clean park situated in Strijdom Industrial. Units vary from medium to semi large. Area secure with electric fencing abd access control. Fibre rollout on the park has been approved. The Units in the Park are suitable for light industrial or warehousing operations. The units comprise of mezzanine levels and an office area separate from the warehousing component. The Industrial park is situated just off Malibongwe Road right next to the N1 free-way. The area is also the industrial node for many small to medium sized businesses, Our team of property professionals are ready to find your perfect space. We have a longstanding relationship with the top property funds and...

## INDUSTRIAL SPACE TO RENT IN STRIJDOM PARK I RODIUM INDUSTRIAL PARK

#### **PROPERTY DETAILS**

▲ Security

Yes

▲ Floor Size ▲ Zoning 364m²

Industrial