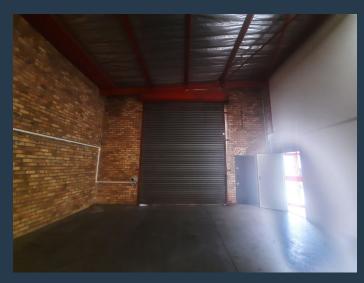

## R20,020 per month excl. VAT

R55 per m<sup>2</sup>

www.spire.co.za

364sqm Industrial space available immediately to rent. Neat, clean park situated in Strijdom Industrial. Units vary from medium to semi large. Area secure with electric fencing abd access control. Fibre rollout on the park has been approved. The Units in the Park are suitable for light industrial or warehousing operations. The units comprise of mezzanine levels and an office area separate from the warehousing component. The Industrial park is situated just off Malibongwe Road right next to the N1 free-way. The area is also the industrial node for many small to medium sized businesses, Our team of property professionals are ready to find your perfect space. We have a longstanding relationship with the top property funds and...

#### **PROPERTY DETAILS**

▲ Security

Yes

▲ Floor Size ▲ Zoning 364m²

Industrial