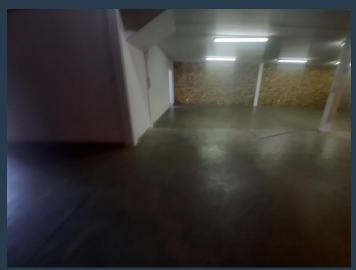

## R20,020 per month excl. VAT

R55 per m<sup>2</sup>

www.spire.co.za

364sqm Industrial space available immediately to rent. Neat, clean park situated in Strijdom Industrial. Units vary from medium to semi large. Area secure with electric fencing abd access control. Fibre rollout on the park has been approved. The Units in the Park are suitable for light industrial or warehousing operations. The units comprise of mezzanine levels and an office area separate from the warehousing component. The Industrial park is situated just off Malibongwe Road right next to the N1 free-way. The area is also the industrial node for many small to medium sized businesses, Our team of property professionals are ready to find your perfect space. We have a longstanding relationship with the top property funds and...

#### **PROPERTY DETAILS**

▲ Security

Yes

▲ Floor Size ▲ Zoning 364m²

Industrial