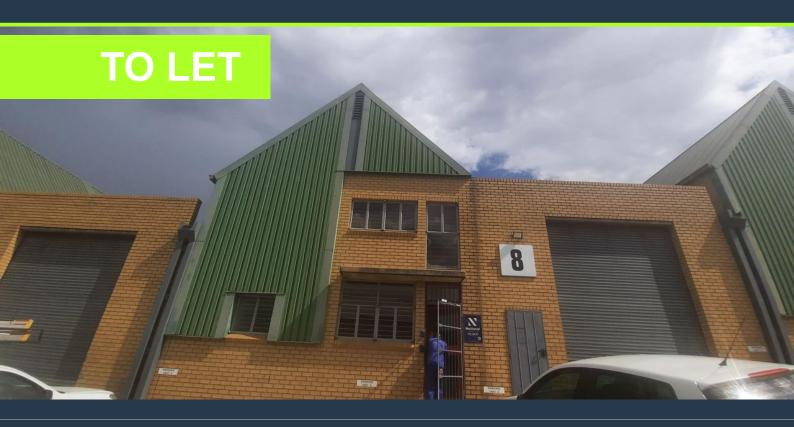

## R20,020 per month excl. VAT

R55 per m<sup>2</sup>

www.spire.co.za

364sqm Industrial space available immediately to rent. Neat, clean park situated in Strijdom Industrial. Units vary from medium to semi large. Area secure with electric fencing abd access control. Fibre rollout on the park has been approved. The Units in the Park are suitable for light industrial or warehousing operations. The units comprise of mezzanine levels and an office area separate from the warehousing component. The Industrial park is situated just off Malibongwe Road right next to the N1 free-way. The area is also the industrial node for many small to medium sized businesses, Our team of property professionals are ready to find your perfect space. We have a longstanding relationship with the top property funds and...

## INDUSTRIAL SPACE TO RENT IN STRIJDOM PARK I RODIUM INDUSTRIAL PARK