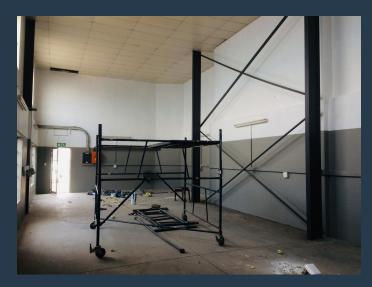

## R17,171 per month excl. VAT

R52 per m<sup>2</sup>

www.spire.co.za

332 Sqm office/warehouse available to rent in The Tannery, Silverton. The facility is split approx. 50/50 office & warehouse. The older but very neat office component has its own entrance and is completely separate from the warehouse. The warehouse component has good height to eves with its own entrance and roller shutter door, the unit is wired for a generator with a switch over. Engrained in its DNA is the park's roots dating back to the early 1900's when it was a functioning tannery, making this not your average industrial park with a mixture of warehouses, shops and factories. This multi-purpose industrial park in the heart of Silverton caters for small, medium and large enterprises. Various diverse industries operate from this...