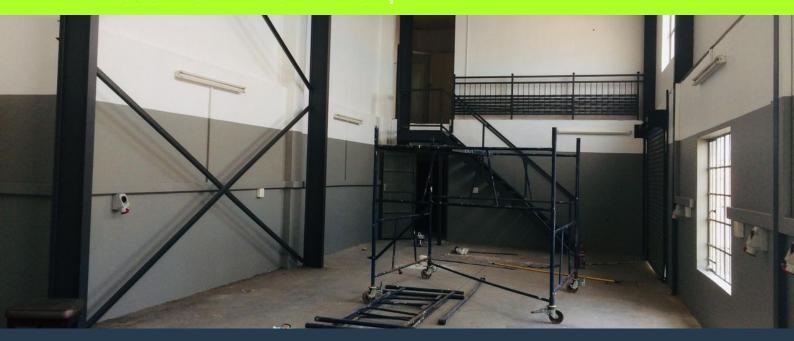

## R17,171 per month excl. VAT

R52 per m<sup>2</sup>

www.spire.co.za

332 Sqm office/warehouse available to rent in The Tannery, Silverton. The facility is split approx. 50/50 office & warehouse. The older but very neat office component has its own entrance and is completely separate from the warehouse. The warehouse component has good height to eves with its own entrance and roller shutter door, the unit is wired for a generator with a switch over. Engrained in its DNA is the park's roots dating back to the early 1900's when it was a functioning tannery, making this not your average industrial park with a mixture of warehouses, shops and factories. This multi-purpose industrial park in the heart of Silverton caters for small, medium and large enterprises. Various diverse industries operate from this...

### **WAREHOUSE TO LET IN SILVERTON | THE TANNERY**