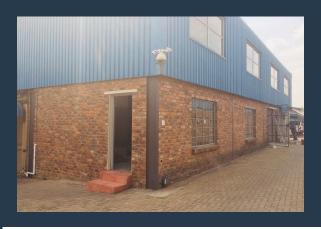

## R17,171 per month excl. VAT

R52 per m<sup>2</sup>

www.spire.co.za

332 Sqm office/warehouse available to rent in The Tannery, Silverton. The facility is split approx. 50/50 office & warehouse. The older but very neat office component has its own entrance and is completely separate from the warehouse. The warehouse component has good height to eves with its own entrance and roller shutter door, the unit is wired for a generator with a switch over. Engrained in its DNA is the park's roots dating back to the early 1900's when it was a functioning tannery, making this not your average industrial park with a mixture of warehouses, shops and factories. This multi-purpose industrial park in the heart of Silverton caters for small, medium and large enterprises. Various diverse industries operate from this...

### **WAREHOUSE TO LET IN SILVERTON | THE TANNERY**