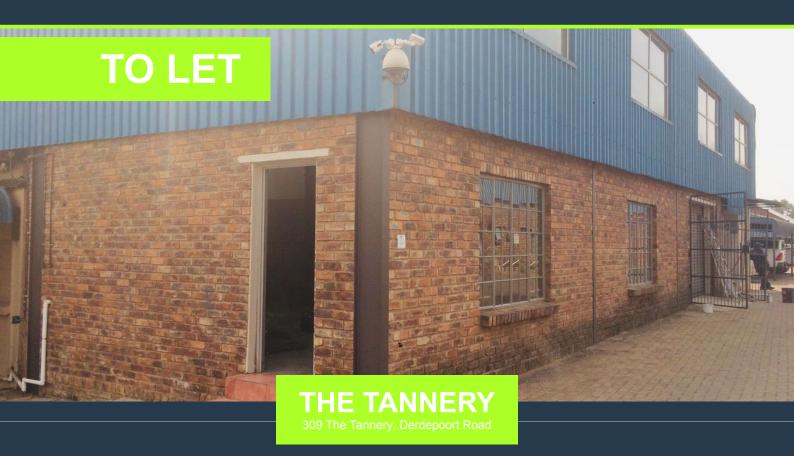

## R17,171 per month excl. VAT

R52 per m<sup>2</sup>

www.spire.co.za

332 Sqm office/warehouse available to rent in The Tannery, Silverton. The facility is split approx. 50/50 office & warehouse. The older but very neat office component has its own entrance and is completely separate from the warehouse. The warehouse component has good height to eves with its own entrance and roller shutter door, the unit is wired for a generator with a switch over. Engrained in its DNA is the park's roots dating back to the early 1900's when it was a functioning tannery, making this not your average industrial park with a mixture of warehouses, shops and factories. This multi-purpose industrial park in the heart of Silverton caters for small, medium and large enterprises. Various diverse industries operate from this...

### **WAREHOUSE TO LET IN SILVERTON | THE TANNERY**