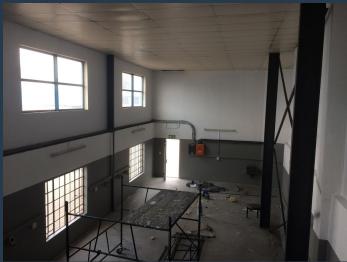

## R17,171 per month excl. VAT

R52 per m<sup>2</sup>

www.spire.co.za

332 Sqm office/warehouse available to rent in The Tannery, Silverton. The facility is split approx. 50/50 office & warehouse. The older but very neat office component has its own entrance and is completely separate from the warehouse. The warehouse component has good height to eves with its own entrance and roller shutter door, the unit is wired for a generator with a switch over. Engrained in its DNA is the park's roots dating back to the early 1900's when it was a functioning tannery, making this not your average industrial park with a mixture of warehouses, shops and factories. This multi-purpose industrial park in the heart of Silverton caters for small, medium and large enterprises. Various diverse industries operate from this...