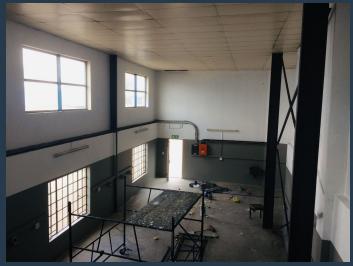

## R17,171 per month excl. VAT

R52 per m<sup>2</sup>

www.spire.co.za

332 Sqm office/warehouse available to rent in The Tannery, Silverton. The facility is split approx. 50/50 office & warehouse. The older but very neat office component has its own entrance and is completely separate from the warehouse. The warehouse component has good height to eves with its own entrance and roller shutter door, the unit is wired for a generator with a switch over. Engrained in its DNA is the park's roots dating back to the early 1900's when it was a functioning tannery, making this not your average industrial park with a mixture of warehouses, shops and factories. This multi-purpose industrial park in the heart of Silverton caters for small, medium and large enterprises. Various diverse industries operate from this...