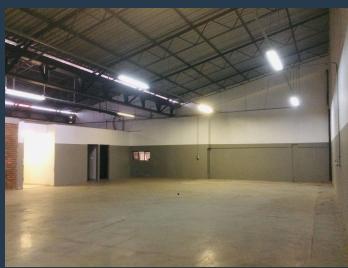

## R15,361 per month excl. VAT

R52 per m<sup>2</sup>

www.spire.co.za

297 sqm warehouse to let in the secure, well maintained & managed Tannery park in centrally located Silverton. The small office component and toilets are surprisingly neat, the warehouse has it own kitchenette and very good height to eves. This unit enjoys minimal park traffic being in a quite corner in the original section of the park. Engrained in its DNA is the park's roots dating back to the early 1900's when it was a functioning tannery, making this not your average industrial park with a mixture of warehouses, shops and factories. This multi-purpose industrial park in the heart of Silverton caters for small, medium and large enterprises. Various diverse industries operate from this unique park that include automotive,...

#### **PROPERTY DETAILS**

▲ Security

Yes

▲ Floor Size

▲ Zoning

297m² Industrial