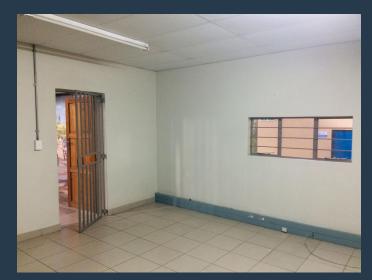

## R15,361 per month excl. VAT

R52 per m<sup>2</sup>

www.spire.co.za

297 sqm warehouse to let in the secure, well maintained & managed Tannery park in centrally located Silverton. The small office component and toilets are surprisingly neat, the warehouse has it own kitchenette and very good height to eves. This unit enjoys minimal park traffic being in a quite corner in the original section of the park. Engrained in its DNA is the park's roots dating back to the early 1900's when it was a functioning tannery, making this not your average industrial park with a mixture of warehouses, shops and factories. This multi-purpose industrial park in the heart of Silverton caters for small, medium and large enterprises. Various diverse industries operate from this unique park that include automotive,...

#### **PROPERTY DETAILS**

▲ Security

Yes

▲ Floor Size

▲ Zoning

297m² Industrial