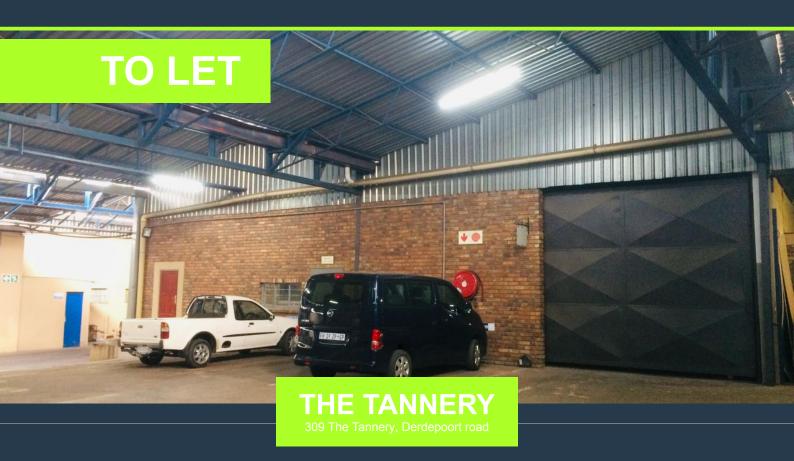

## R15,361 per month excl. VAT

R52 per m<sup>2</sup>

www.spire.co.za

297 sqm warehouse to let in the secure, well maintained & managed Tannery park in centrally located Silverton. The small office component and toilets are surprisingly neat, the warehouse has it own kitchenette and very good height to eves. This unit enjoys minimal park traffic being in a quite corner in the original section of the park. Engrained in its DNA is the park's roots dating back to the early 1900's when it was a functioning tannery, making this not your average industrial park with a mixture of warehouses, shops and factories. This multi-purpose industrial park in the heart of Silverton caters for small, medium and large enterprises. Various diverse industries operate from this unique park that include automotive,...

### **WAREHOUSE TO LET IN SILVERTON | THE TANNERY**