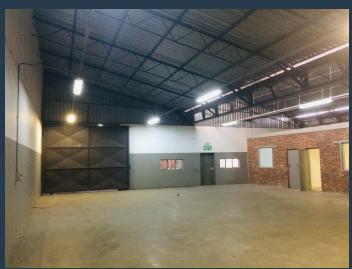

## R15,361 per month excl. VAT

R52 per m<sup>2</sup>

www.spire.co.za

297 sqm warehouse to let in the secure, well maintained & managed Tannery park in centrally located Silverton. The small office component and toilets are surprisingly neat, the warehouse has it own kitchenette and very good height to eves. This unit enjoys minimal park traffic being in a quite corner in the original section of the park. Engrained in its DNA is the park's roots dating back to the early 1900's when it was a functioning tannery, making this not your average industrial park with a mixture of warehouses, shops and factories. This multi-purpose industrial park in the heart of Silverton caters for small, medium and large enterprises. Various diverse industries operate from this unique park that include automotive,...