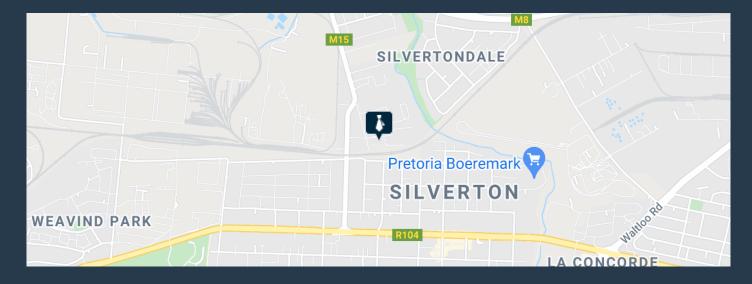

nery park in centrally located Silverton. The small office component and toilets are surprisingly neat, the warehouse has it own kitchenette and very good height to eves. This unit enjoys minimal park traffic being in a quite corner in the original section of the park. Engrained in its DNA is the park's roots dating back to the early 1900's when it was a functioning tannery, making this not your average industrial park with a mixture of warehouses, shops and factories. This multi-purpose industrial park in the heart of Silverton caters for small, medium and large enterprises. Various diverse industries operate from this unique park that include automotive,...





# R15,361 per month excl. VAT R52 per m<sup>2</sup>



www.spire.co.za

### **WAREHOUSE TO LET IN SILVERTON | THE TANNERY**





#### **PROPERTY DETAILS**

▲ Security

Yes

▲ Floor Size

▲ Zoning

297m² Industrial

# R15,361 per month excl. VAT R52 per m<sup>2</sup>



www.spire.co.za









### CONTACT US



Nadeema Chothia Agent

(011) 2685871

083 305 5354

madeemac@spire.co.za