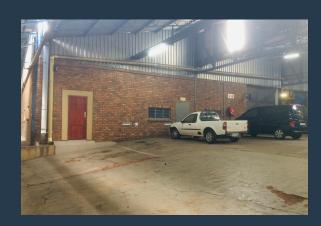

## R15,361 per month excl. VAT

R52 per m<sup>2</sup>

www.spire.co.za

297 sqm warehouse to let in the secure, well maintained & managed Tannery park in centrally located Silverton. The small office component and toilets are surprisingly neat, the warehouse has it own kitchenette and very good height to eves. This unit enjoys minimal park traffic being in a quite corner in the original section of the park. Engrained in its DNA is the park's roots dating back to the early 1900's when it was a functioning tannery, making this not your average industrial park with a mixture of warehouses, shops and factories. This multi-purpose industrial park in the heart of Silverton caters for small, medium and large enterprises. Various diverse industries operate from this unique park that include automotive,...