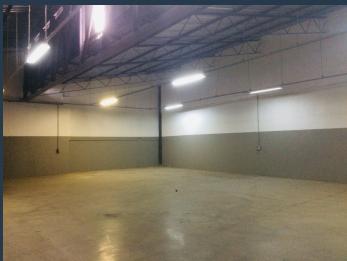

## R15,361 per month excl. VAT

R52 per m<sup>2</sup>

www.spire.co.za

297 sqm warehouse to let in the secure, well maintained & managed Tannery park in centrally located Silverton. The small office component and toilets are surprisingly neat, the warehouse has it own kitchenette and very good height to eves. This unit enjoys minimal park traffic being in a quite corner in the original section of the park. Engrained in its DNA is the park's roots dating back to the early 1900's when it was a functioning tannery, making this not your average industrial park with a mixture of warehouses, shops and factories. This multi-purpose industrial park in the heart of Silverton caters for small, medium and large enterprises. Various diverse industries operate from this unique park that include automotive,...

#### **PROPERTY DETAILS**

▲ Security

Yes

▲ Floor Size

▲ Zoning

297m² Industrial