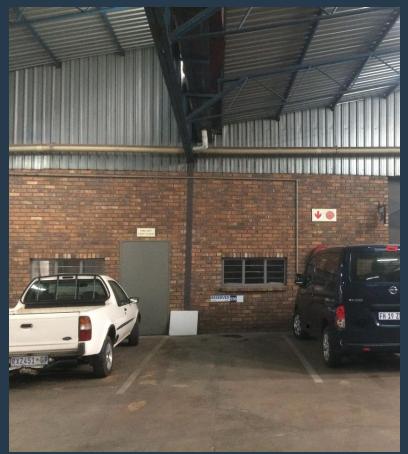

## R15,361 per month excl. VAT

R52 per m<sup>2</sup>

www.spire.co.za

297 sqm warehouse to let in the secure, well maintained & managed Tannery park in centrally located Silverton. The small office component and toilets are surprisingly neat, the warehouse has it own kitchenette and very good height to eves. This unit enjoys minimal park traffic being in a quite corner in the original section of the park. Engrained in its DNA is the park's roots dating back to the early 1900's when it was a functioning tannery, making this not your average industrial park with a mixture of warehouses, shops and factories. This multi-purpose industrial park in the heart of Silverton caters for small, medium and large enterprises. Various diverse industries operate from this unique park that include automotive,...