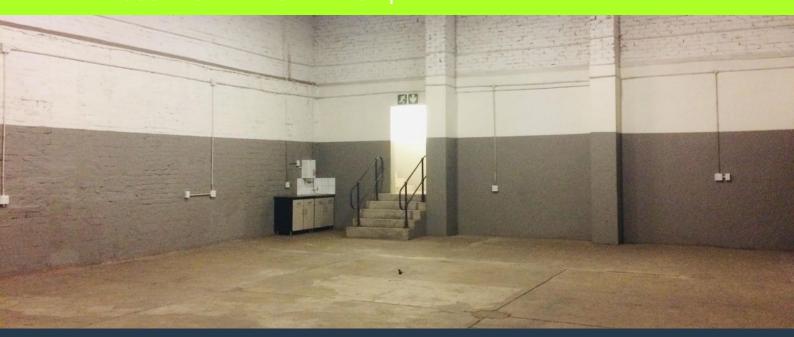

R12,361 per month excl. VAT

R52 per m<sup>2</sup>

www.spire.co.za

239 sqm warehouse to let in the secure, well maintained & managed Tannery park in centrally located Silverton. The small office component and toilets are surprisingly neat, the warehouse has it own kitchenette and very good height to eves. This unit enjoys minimal park traffic being in a quite corner in the original section of the park. Engrained in its DNA is the park's roots dating back to the early 1900's when it was a functioning tannery, making this not your average industrial park with a mixture of warehouses, shops and factories. This multi-purpose industrial park in the heart of Silverton caters for small, medium and large enterprises. Various diverse industries operate from this unique park that include automotive,...