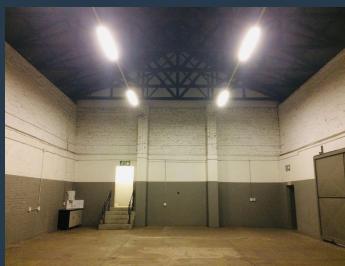

R12,361 per month excl. VAT

R52 per m<sup>2</sup>

www.spire.co.za

239 sqm warehouse to let in the secure, well maintained & managed Tannery park in centrally located Silverton. The small office component and toilets are surprisingly neat, the warehouse has it own kitchenette and very good height to eves. This unit enjoys minimal park traffic being in a quite corner in the original section of the park. Engrained in its DNA is the park's roots dating back to the early 1900's when it was a functioning tannery, making this not your average industrial park with a mixture of warehouses, shops and factories. This multi-purpose industrial park in the heart of Silverton caters for small, medium and large enterprises. Various diverse industries operate from this unique park that include automotive,...