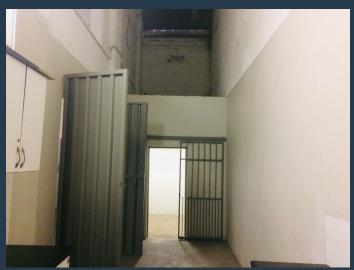

R12,361 per month excl. VAT

R52 per m<sup>2</sup>

www.spire.co.za

239 sqm warehouse to let in the secure, well maintained & managed Tannery park in centrally located Silverton. The small office component and toilets are surprisingly neat, the warehouse has it own kitchenette and very good height to eves. This unit enjoys minimal park traffic being in a quite corner in the original section of the park. Engrained in its DNA is the park's roots dating back to the early 1900's when it was a functioning tannery, making this not your average industrial park with a mixture of warehouses, shops and factories. This multi-purpose industrial park in the heart of Silverton caters for small, medium and large enterprises. Various diverse industries operate from this unique park that include automotive,...