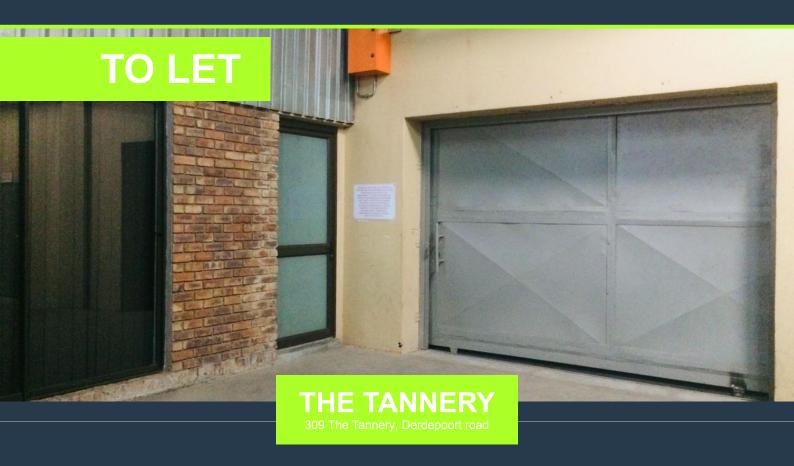

### **WAREHOUSE TO LET IN SILVERTON | THE TANNERY**

R12,361 per month excl. VAT

R52 per m<sup>2</sup>

www.spire.co.za

239 sqm warehouse to let in the secure, well maintained & managed Tannery park in centrally located Silverton. The small office component and toilets are surprisingly neat, the warehouse has it own kitchenette and very good height to eves. This unit enjoys minimal park traffic being in a quite corner in the original section of the park. Engrained in its DNA is the park's roots dating back to the early 1900's when it was a functioning tannery, making this not your average industrial park with a mixture of warehouses, shops and factories. This multi-purpose industrial park in the heart of Silverton caters for small, medium and large enterprises. Various diverse industries operate from this unique park that include automotive,...