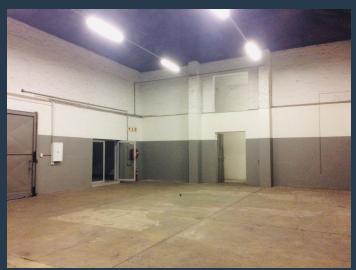

R12,361 per month excl. VAT

R52 per m<sup>2</sup>

www.spire.co.za

239 sqm warehouse to let in the secure, well maintained & managed Tannery park in centrally located Silverton. The small office component and toilets are surprisingly neat, the warehouse has it own kitchenette and very good height to eves. This unit enjoys minimal park traffic being in a quite corner in the original section of the park. Engrained in its DNA is the park's roots dating back to the early 1900's when it was a functioning tannery, making this not your average industrial park with a mixture of warehouses, shops and factories. This multi-purpose industrial park in the heart of Silverton caters for small, medium and large enterprises. Various diverse industries operate from this unique park that include automotive,...