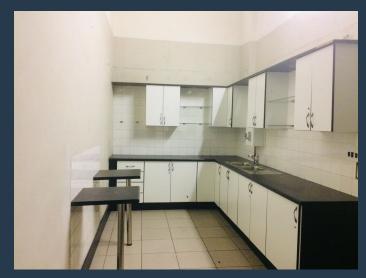

R12,361 per month excl. VAT

R52 per m<sup>2</sup>

www.spire.co.za

239 sqm warehouse to let in the secure, well maintained & managed Tannery park in centrally located Silverton. The small office component and toilets are surprisingly neat, the warehouse has it own kitchenette and very good height to eves. This unit enjoys minimal park traffic being in a quite corner in the original section of the park. Engrained in its DNA is the park's roots dating back to the early 1900's when it was a functioning tannery, making this not your average industrial park with a mixture of warehouses, shops and factories. This multi-purpose industrial park in the heart of Silverton caters for small, medium and large enterprises. Various diverse industries operate from this unique park that include automotive,...