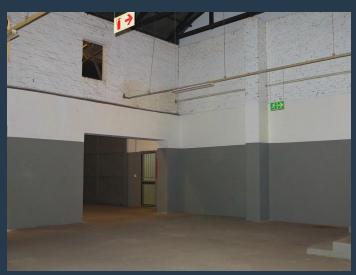

## R13,338 per month excl. VAT

R52 per m<sup>2</sup>

www.spire.co.za

258sqm warehouse to rent in the secure & ever popular Tannery Park. This unit is in the original part of the park away from the traffic in a nice quite corner. The space is suited to manufacturing with minimal office and rugged work areas. Engrained in its DNA is the park's roots dating back to the early 1900's when it was a functioning tannery, making this not your average industrial park with a mixture of warehouses, shops and factories. This multi-purpose industrial park in the heart of Silverton caters for small, medium and large enterprises. Various diverse industries operate from this unique park that include automotive, construction, engineering, food, furniture, import/export, metal, power, printing and technology. A new...