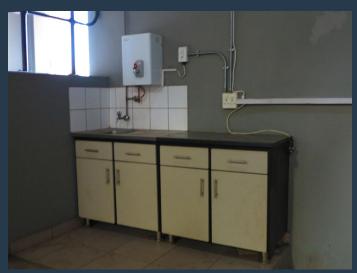

## R13,338 per month excl. VAT

R52 per m<sup>2</sup>

www.spire.co.za

258sqm warehouse to rent in the secure & ever popular Tannery Park. This unit is in the original part of the park away from the traffic in a nice quite corner. The space is suited to manufacturing with minimal office and rugged work areas. Engrained in its DNA is the park's roots dating back to the early 1900's when it was a functioning tannery, making this not your average industrial park with a mixture of warehouses, shops and factories. This multi-purpose industrial park in the heart of Silverton caters for small, medium and large enterprises. Various diverse industries operate from this unique park that include automotive, construction, engineering, food, furniture, import/export, metal, power, printing and technology. A new...