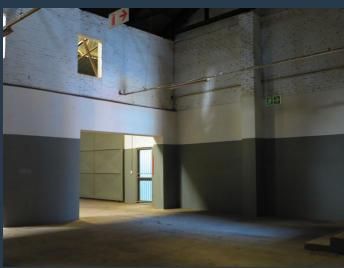

## R13,338 per month excl. VAT

R52 per m<sup>2</sup>

www.spire.co.za

258sqm warehouse to rent in the secure & ever popular Tannery Park. This unit is in the original part of the park away from the traffic in a nice quite corner. The space is suited to manufacturing with minimal office and rugged work areas. Engrained in its DNA is the park's roots dating back to the early 1900's when it was a functioning tannery, making this not your average industrial park with a mixture of warehouses, shops and factories. This multi-purpose industrial park in the heart of Silverton caters for small, medium and large enterprises. Various diverse industries operate from this unique park that include automotive, construction, engineering, food, furniture, import/export, metal, power, printing and technology. A new...