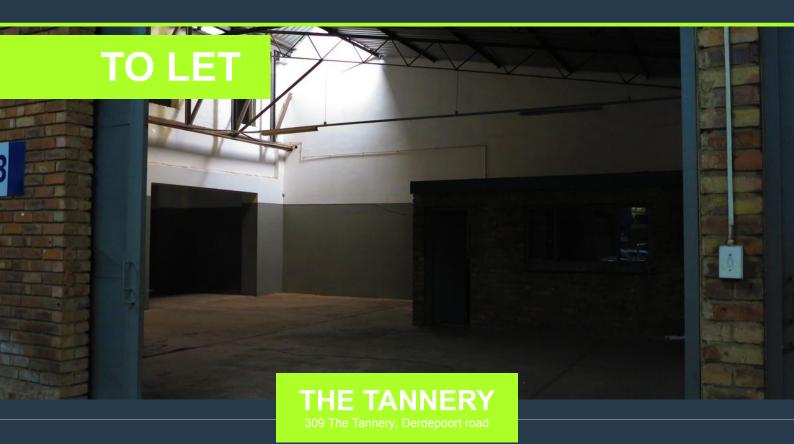

## R13,338 per month excl. VAT

R52 per m<sup>2</sup>

www.spire.co.za

258sqm warehouse to rent in the secure & ever popular Tannery Park. This unit is in the original part of the park away from the traffic in a nice quite corner. The space is suited to manufacturing with minimal office and rugged work areas. Engrained in its DNA is the park's roots dating back to the early 1900's when it was a functioning tannery, making this not your average industrial park with a mixture of warehouses, shops and factories. This multi-purpose industrial park in the heart of Silverton caters for small, medium and large enterprises. Various diverse industries operate from this unique park that include automotive, construction, engineering, food, furniture, import/export, metal, power, printing and technology. A new...