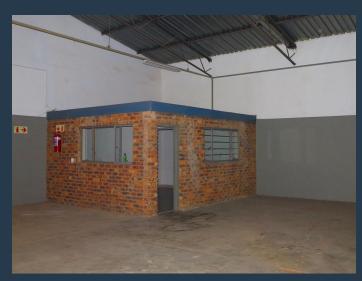

## R13,338 per month excl. VAT

R52 per m<sup>2</sup>

www.spire.co.za

258sqm warehouse to rent in the secure & ever popular Tannery Park. This unit is in the original part of the park away from the traffic in a nice quite corner. The space is suited to manufacturing with minimal office and rugged work areas. Engrained in its DNA is the park's roots dating back to the early 1900's when it was a functioning tannery, making this not your average industrial park with a mixture of warehouses, shops and factories. This multi-purpose industrial park in the heart of Silverton caters for small, medium and large enterprises. Various diverse industries operate from this unique park that include automotive, construction, engineering, food, furniture, import/export, metal, power, printing and technology. A new...