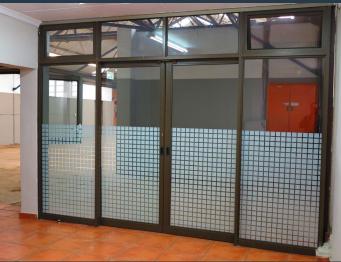

# R23,584 per month excl. VAT

R51 per m<sup>2</sup>

www.spire.co.za

456 Sqm warehouse to rent in the safe and historic Tannery industrial park in Silverton. The Park is secured by 24 hour guards and cctv. The unit has a small office component with the rest being warehouse which lends itself to manufacturing of many kind. Engrained in its DNA is the park's roots dating back to the early 1900's when it was a functioning tannery, making this not your average industrial park with a mixture of warehouses, shops and factories. This multi-purpose industrial park in the heart of Silverton caters for small, medium and large enterprises. Various diverse industries operate from this unique park that include automotive, construction, engineering, food, furniture, import/export, metal, power, printing and...

#### **PROPERTY DETAILS**

▲ Security

Yes

▲ Floor Size

456m²

▲ Zoning

Industrial