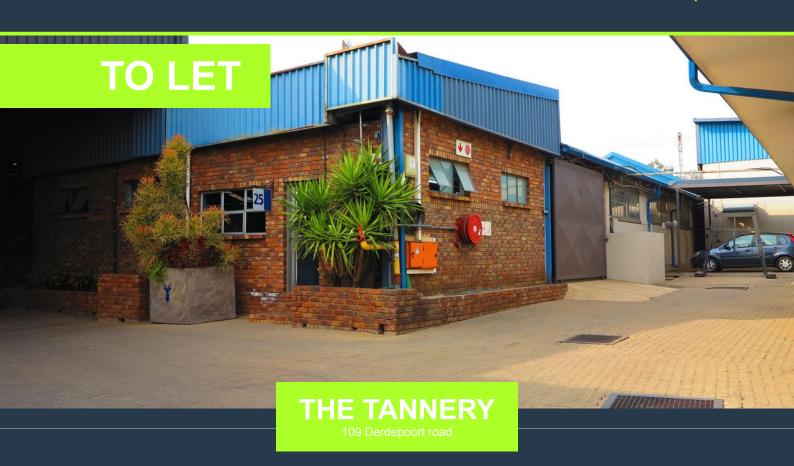

### **WAREHOUSE TO LET IN SILVERTON | THE TANNERY**

# R23,584 per month excl. VAT

R51 per m<sup>2</sup>

www.spire.co.za

456 Sqm warehouse to rent in the safe and historic Tannery industrial park in Silverton. The Park is secured by 24 hour guards and cctv. The unit has a small office component with the rest being warehouse which lends itself to manufacturing of many kind. Engrained in its DNA is the park's roots dating back to the early 1900's when it was a functioning tannery, making this not your average industrial park with a mixture of warehouses, shops and factories. This multi-purpose industrial park in the heart of Silverton caters for small, medium and large enterprises. Various diverse industries operate from this unique park that include automotive, construction, engineering, food, furniture, import/export, metal, power, printing and...