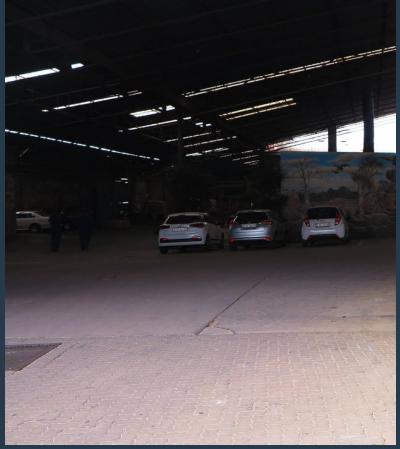

# R23,584 per month excl. VAT

R51 per m<sup>2</sup>

www.spire.co.za

456 Sqm warehouse to rent in the safe and historic Tannery industrial park in Silverton. The Park is secured by 24 hour guards and cctv. The unit has a small office component with the rest being warehouse which lends itself to manufacturing of many kind. Engrained in its DNA is the park's roots dating back to the early 1900's when it was a functioning tannery, making this not your average industrial park with a mixture of warehouses, shops and factories. This multi-purpose industrial park in the heart of Silverton caters for small, medium and large enterprises. Various diverse industries operate from this unique park that include automotive, construction, engineering, food, furniture, import/export, metal, power, printing and...

#### **PROPERTY DETAILS**

▲ Security

Yes

▲ Floor Size

456m²

▲ Zoning

Industrial