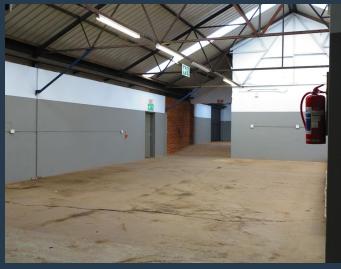

# R23,584 per month excl. VAT

R51 per m<sup>2</sup>

www.spire.co.za

456 Sqm warehouse to rent in the safe and historic Tannery industrial park in Silverton. The Park is secured by 24 hour guards and cctv. The unit has a small office component with the rest being warehouse which lends itself to manufacturing of many kind. Engrained in its DNA is the park's roots dating back to the early 1900's when it was a functioning tannery, making this not your average industrial park with a mixture of warehouses, shops and factories. This multi-purpose industrial park in the heart of Silverton caters for small, medium and large enterprises. Various diverse industries operate from this unique park that include automotive, construction, engineering, food, furniture, import/export, metal, power, printing and...

#### **PROPERTY DETAILS**

▲ Security

Yes

▲ Floor Size

456m²

▲ Zoning

Industrial