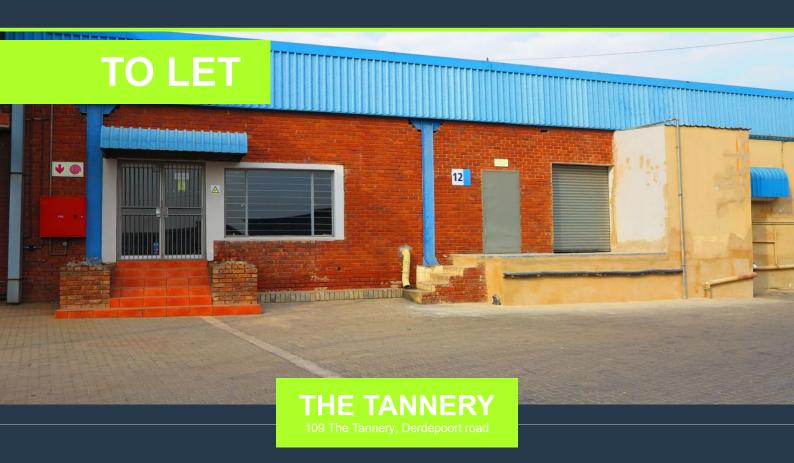

### **WAREHOUSE TO LET IN SILVERTON | THE TANNERY**

## R23,900 per month excl. VAT

R51 per m<sup>2</sup>

www.spire.co.za

478sqm Warehouse to rent in the Tannery Industrial park, Silverton, Pretoria. This unit is ideal for food production or distribution. Loading and offloading is helped through the raised ramp. Engrained in its DNA is the park's roots dating back to the early 1900's when it was a functioning tannery, making this not your average industrial park with a mixture of warehouses, shops and factories. This multi-purpose industrial park in the heart of Silverton caters for small, medium and large enterprises. Various diverse industries operate from this unique park that include automotive, construction, engineering, food, furniture, import/export, metal, power, printing and technology. A new grey-spec warehouse blueprint was launched in 2016....