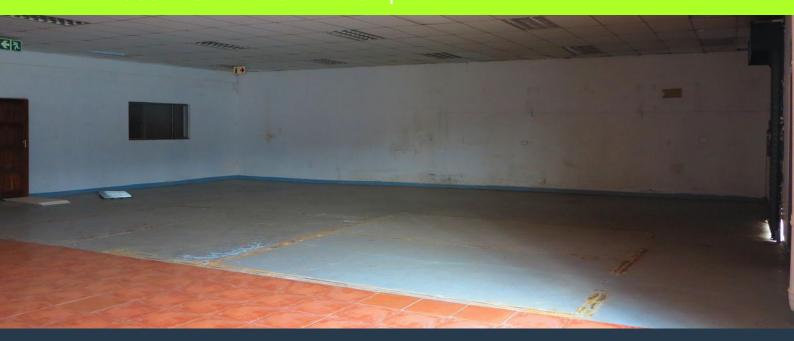

## R23,900 per month excl. VAT

R51 per m<sup>2</sup>

www.spire.co.za

478sqm Warehouse to rent in the Tannery Industrial park, Silverton, Pretoria. This unit is ideal for food production or distribution. Loading and offloading is helped through the raised ramp. Engrained in its DNA is the park's roots dating back to the early 1900's when it was a functioning tannery, making this not your average industrial park with a mixture of warehouses, shops and factories. This multi-purpose industrial park in the heart of Silverton caters for small, medium and large enterprises. Various diverse industries operate from this unique park that include automotive, construction, engineering, food, furniture, import/export, metal, power, printing and technology. A new grey-spec warehouse blueprint was launched in 2016....