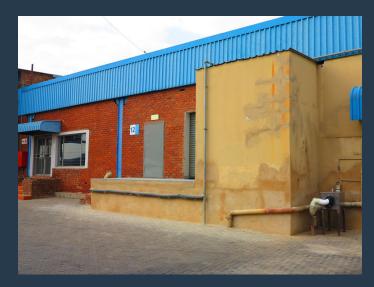

## R23,900 per month excl. VAT

R51 per m<sup>2</sup>

www.spire.co.za

478sqm Warehouse to rent in the Tannery Industrial park, Silverton, Pretoria. This unit is ideal for food production or distribution. Loading and offloading is helped through the raised ramp. Engrained in its DNA is the park's roots dating back to the early 1900's when it was a functioning tannery, making this not your average industrial park with a mixture of warehouses, shops and factories. This multi-purpose industrial park in the heart of Silverton caters for small, medium and large enterprises. Various diverse industries operate from this unique park that include automotive, construction, engineering, food, furniture, import/export, metal, power, printing and technology. A new grey-spec warehouse blueprint was launched in 2016....