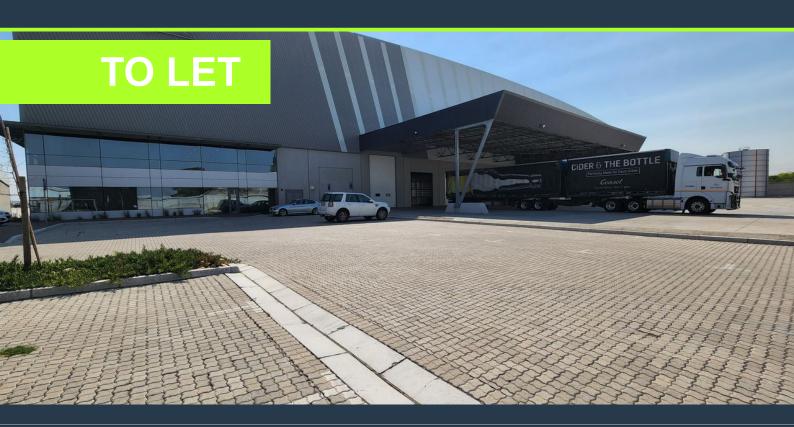

## R1,584,000 per month excl. VAT R90 per m<sup>2</sup>

www.spire.co.za

17,600m² Warehouse To Rent in Parow Industrial This modern, state of the art warehouse is available to let in Parow Industrial from 01 June 2025. The warehouse is strategically located near Robert Sobukwe Road (M10), making connections to the surrounding major roads including the N1 and N2 easy and convenient. It is located approximately 6km, or just a 10 minute drive, from the Cape Town International Airport, making it an attractive option for especially for large scale logistics and air freight businesses. The property is accessed controlled and offers 24 hour security. The unit features an open plan warehouse floor allowing the incoming tenant the scope to customize the space to meet their specific needs. The warehouse has 15.5m...

### 17,600M<sup>2</sup> WAREHOUSE TO RENT IN PAROW INDUSTRIAL