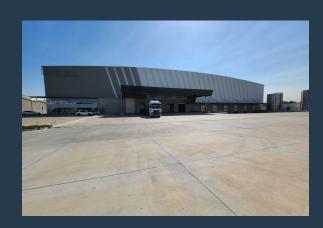

## R1,584,000 per month excl. VAT R90 per m<sup>2</sup>

www.spire.co.za

17,600m² Warehouse To Rent in Parow Industrial This modern, state of the art warehouse is available to let in Parow Industrial from 01 June 2025. The warehouse is strategically located near Robert Sobukwe Road (M10), making connections to the surrounding major roads including the N1 and N2 easy and convenient. It is located approximately 6km, or just a 10 minute drive, from the Cape Town International Airport, making it an attractive option for especially for large scale logistics and air freight businesses. The property is accessed controlled and offers 24 hour security. The unit features an open plan warehouse floor allowing the incoming tenant the scope to customize the space to meet their specific needs. The warehouse has 15.5m...