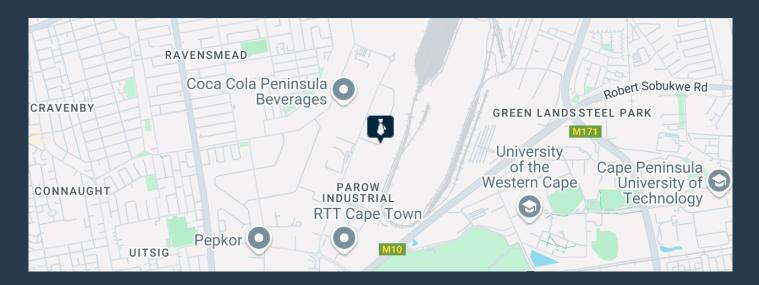

## R1,584,000 per month excl. VAT R90 per m<sup>2</sup>

www.spire.co.za

17,600m² Warehouse To Rent in Parow Industrial This modern, state of the art warehouse is available to let in Parow Industrial from 01 June 2025. The warehouse is strategically located near Robert Sobukwe Road (M10), making connections to the surrounding major roads including the N1 and N2 easy and convenient. It is located approximately 6km, or just a 10 minute drive, from the Cape Town International Airport, making it an attractive option for especially for large scale logistics and air freight businesses. The property is accessed controlled and offers 24 hour security. The unit features an open plan warehouse floor allowing the incoming tenant the scope to customize the space to meet their specific needs. The warehouse has 15.5m...

### 17,600M<sup>2</sup> WAREHOUSE TO RENT IN PAROW INDUSTRIAL