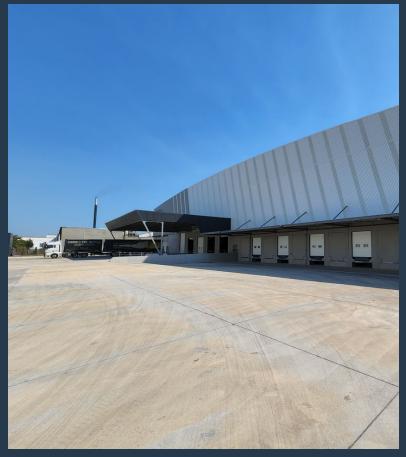

## R1,584,000 per month excl. VAT R90 per m<sup>2</sup>

www.spire.co.za

17,600m² Warehouse To Rent in Parow Industrial This modern, state of the art warehouse is available to let in Parow Industrial from 01 June 2025. The warehouse is strategically located near Robert Sobukwe Road (M10), making connections to the surrounding major roads including the N1 and N2 easy and convenient. It is located approximately 6km, or just a 10 minute drive, from the Cape Town International Airport, making it an attractive option for especially for large scale logistics and air freight businesses. The property is accessed controlled and offers 24 hour security. The unit features an open plan warehouse floor allowing the incoming tenant the scope to customize the space to meet their specific needs. The warehouse has 15.5m...