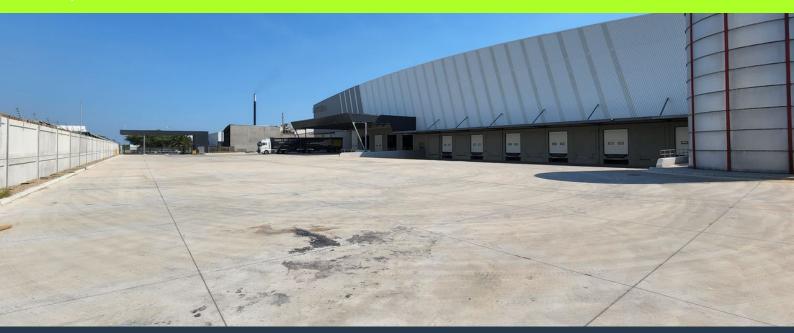

## R1,584,000 per month excl. VAT R90 per m<sup>2</sup>

www.spire.co.za

17,600m² Warehouse To Rent in Parow Industrial This modern, state of the art warehouse is available to let in Parow Industrial from 01 June 2025. The warehouse is strategically located near Robert Sobukwe Road (M10), making connections to the surrounding major roads including the N1 and N2 easy and convenient. It is located approximately 6km, or just a 10 minute drive, from the Cape Town International Airport, making it an attractive option for especially for large scale logistics and air freight businesses. The property is accessed controlled and offers 24 hour security. The unit features an open plan warehouse floor allowing the incoming tenant the scope to customize the space to meet their specific needs. The warehouse has 15.5m...