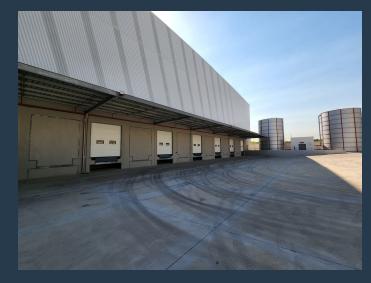

## R1,584,000 per month excl. VAT R90 per m<sup>2</sup>

www.spire.co.za

17,600m² Warehouse To Rent in Parow Industrial This modern, state of the art warehouse is available to let in Parow Industrial from 01 June 2025. The warehouse is strategically located near Robert Sobukwe Road (M10), making connections to the surrounding major roads including the N1 and N2 easy and convenient. It is located approximately 6km, or just a 10 minute drive, from the Cape Town International Airport, making it an attractive option for especially for large scale logistics and air freight businesses. The property is accessed controlled and offers 24 hour security. The unit features an open plan warehouse floor allowing the incoming tenant the scope to customize the space to meet their specific needs. The warehouse has 15.5m...