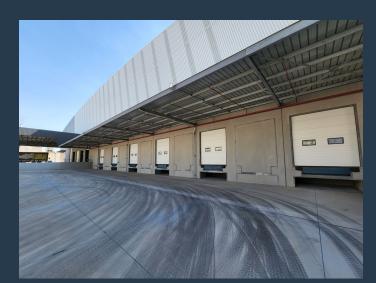

## R1,584,000 per month excl. VAT R90 per m<sup>2</sup>

www.spire.co.za

17,600m² Warehouse To Rent in Parow Industrial This modern, state of the art warehouse is available to let in Parow Industrial from 01 June 2025. The warehouse is strategically located near Robert Sobukwe Road (M10), making connections to the surrounding major roads including the N1 and N2 easy and convenient. It is located approximately 6km, or just a 10 minute drive, from the Cape Town International Airport, making it an attractive option for especially for large scale logistics and air freight businesses. The property is accessed controlled and offers 24 hour security. The unit features an open plan warehouse floor allowing the incoming tenant the scope to customize the space to meet their specific needs. The warehouse has 15.5m...