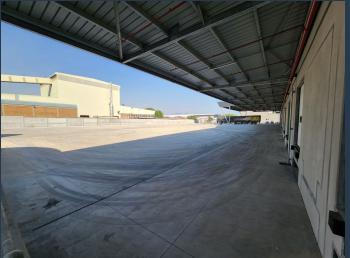

## R1,584,000 per month excl. VAT R90 per m<sup>2</sup>

www.spire.co.za

17,600m² Warehouse To Rent in Parow Industrial This modern, state of the art warehouse is available to let in Parow Industrial from 01 June 2025. The warehouse is strategically located near Robert Sobukwe Road (M10), making connections to the surrounding major roads including the N1 and N2 easy and convenient. It is located approximately 6km, or just a 10 minute drive, from the Cape Town International Airport, making it an attractive option for especially for large scale logistics and air freight businesses. The property is accessed controlled and offers 24 hour security. The unit features an open plan warehouse floor allowing the incoming tenant the scope to customize the space to meet their specific needs. The warehouse has 15.5m...