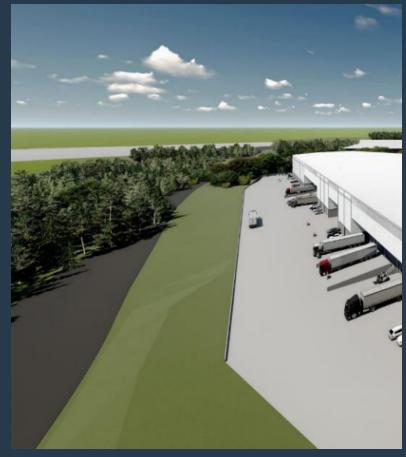

## R594,795 per month excl. VAT R95 per m<sup>2</sup>

www.spire.co.za

Situated in Mount Edgecombe and ready for occupation on 1 October 2023 this new development fills a huge gap in the KZN market with units of this size being very hard to come by. Mount Edgecombe has quickly become a very well established logistics node, along with the Cornubia precinct they have rapidly expanded, with their proximity to the N2, N3, M4 and King Shaka International Airport presenting a strong draw card location wise. This particular unit consists of a 5318sqm warehouse with 233sqm of offices and ablutions on the ground floor with a further 710sqm of office and mezzanine on the first floor. Further building specs include: - 14m Height to Eaves - 2 dock doors provided and 1 on-grade access - Fully sprinkler protected as...