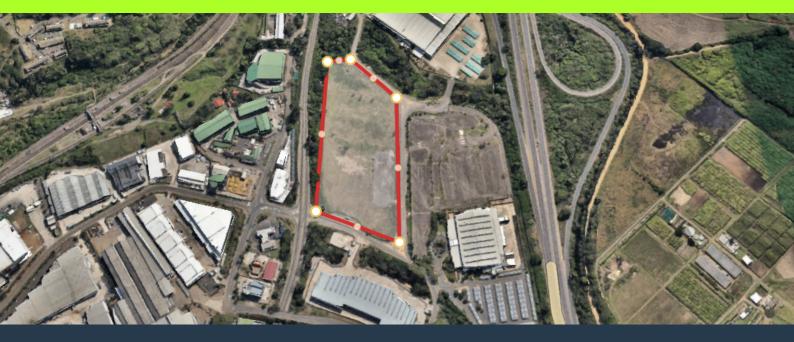

## R594,795 per month excl. VAT R95 per m<sup>2</sup>

www.spire.co.za

Situated in Mount Edgecombe and ready for occupation on 1 October 2023 this new development fills a huge gap in the KZN market with units of this size being very hard to come by. Mount Edgecombe has quickly become a very well established logistics node, along with the Cornubia precinct they have rapidly expanded, with their proximity to the N2, N3, M4 and King Shaka International Airport presenting a strong draw card location wise. This particular unit consists of a 5318sqm warehouse with 233sqm of offices and ablutions on the ground floor with a further 710sqm of office and mezzanine on the first floor. Further building specs include: - 14m Height to Eaves - 2 dock doors provided and 1 on-grade access - Fully sprinkler protected as...