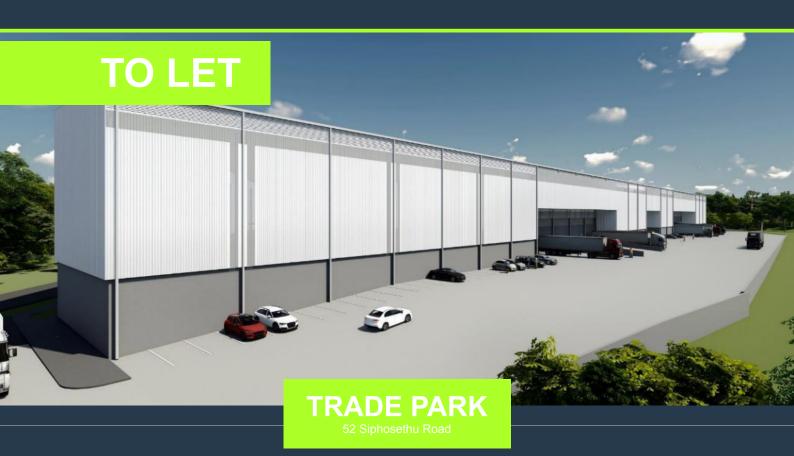

### **WAREHOUSE TO LET IN MOUNT EDGECOMBE**

## R594,795 per month excl. VAT R95 per m<sup>2</sup>

www.spire.co.za

Situated in Mount Edgecombe and ready for occupation on 1 October 2023 this new development fills a huge gap in the KZN market with units of this size being very hard to come by. Mount Edgecombe has quickly become a very well established logistics node, along with the Cornubia precinct they have rapidly expanded, with their proximity to the N2, N3, M4 and King Shaka International Airport presenting a strong draw card location wise. This particular unit consists of a 5318sqm warehouse with 233sqm of offices and ablutions on the ground floor with a further 710sqm of office and mezzanine on the first floor. Further building specs include: - 14m Height to Eaves - 2 dock doors provided and 1 on-grade access - Fully sprinkler protected as...