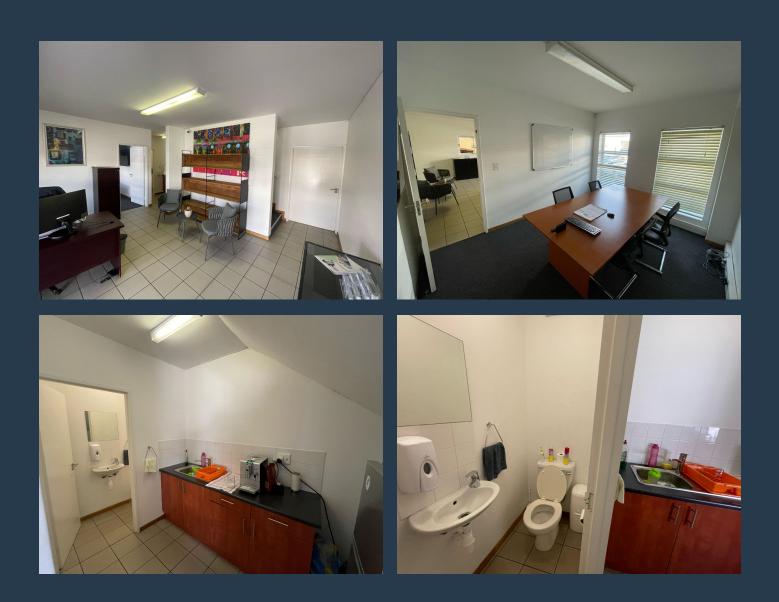

# SPIRE

www.spire.co.za

430m<sup>2</sup> Warehouse for Rent Montague Gardens This 430m<sup>2</sup> warehouse in Montague Gardens is fully fitted out and ready for immediate occupation. The unit features a large roller shutter door for easy loading access, a kitchen, and ample parking for tenants. The layout is practical and functional, suited to a range of industrial operations including distribution, light manufacturing, or storage. The space offers good internal height and convenient access to major transport routes. Montague Gardens is one of Cape Town's most established industrial nodes, known for its central location and ease of access to the N1, N7, and major arterial roads. Renting here means joining a business community surrounded by reliable infrastructure, public transport...