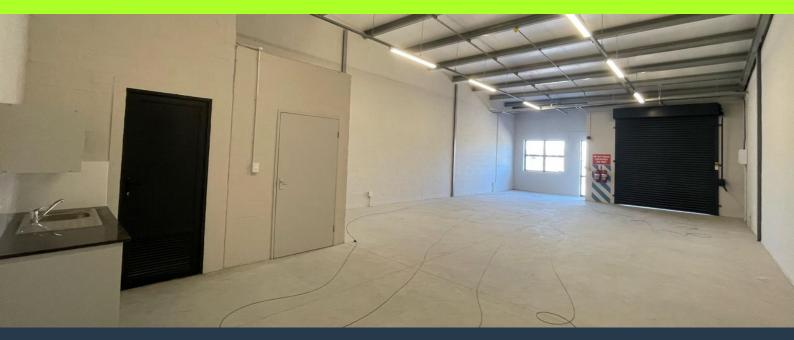

## R9,775 per month excl. VAT

www.spire.co.za

115m² Warehouse for Rent in Milnerton This pristine 115m² warehouse in Milnerton is fully fitted and ready for immediate occupancy. The space features a modern, fully equipped kitchen, ample tenant parking, and large roller shutter doors for easy loading and unloading. With a functional layout and secure premises, this warehouse is ideal for businesses seeking a convenient and efficient industrial space. Located in the heart of Milnerton's bustling industrial area, the property offers excellent connectivity to major transport routes, making it a prime choice for logistics, distribution, or light manufacturing. Milnerton is an established industrial hub known for its strategic location and excellent transport links, including easy access...