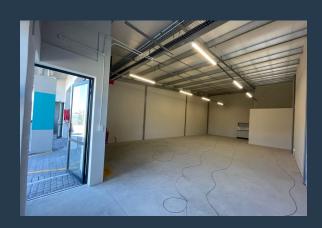

## R9,775 per month excl. VAT

www.spire.co.za

115m² Warehouse for Rent in Milnerton This pristine 115m² warehouse in Milnerton is fully fitted and ready for immediate occupancy. The space features a modern, fully equipped kitchen, ample tenant parking, and large roller shutter doors for easy loading and unloading. With a functional layout and secure premises, this warehouse is ideal for businesses seeking a convenient and efficient industrial space. Located in the heart of Milnerton's bustling industrial area, the property offers excellent connectivity to major transport routes, making it a prime choice for logistics, distribution, or light manufacturing. Milnerton is an established industrial hub known for its strategic location and excellent transport links, including easy access...