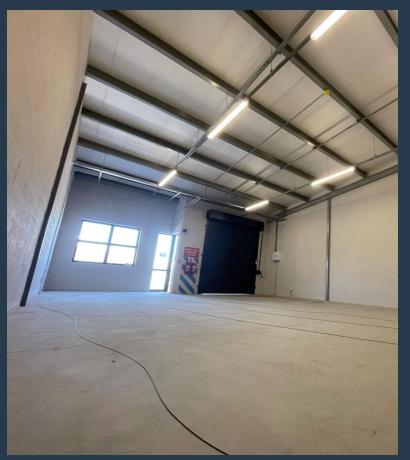

## R9,775 per month excl. VAT

www.spire.co.za

115m² Warehouse for Rent in Milnerton This pristine 115m² warehouse in Milnerton is fully fitted and ready for immediate occupancy. The space features a modern, fully equipped kitchen, ample tenant parking, and large roller shutter doors for easy loading and unloading. With a functional layout and secure premises, this warehouse is ideal for businesses seeking a convenient and efficient industrial space. Located in the heart of Milnerton's bustling industrial area, the property offers excellent connectivity to major transport routes, making it a prime choice for logistics, distribution, or light manufacturing. Milnerton is an established industrial hub known for its strategic location and excellent transport links, including easy access...