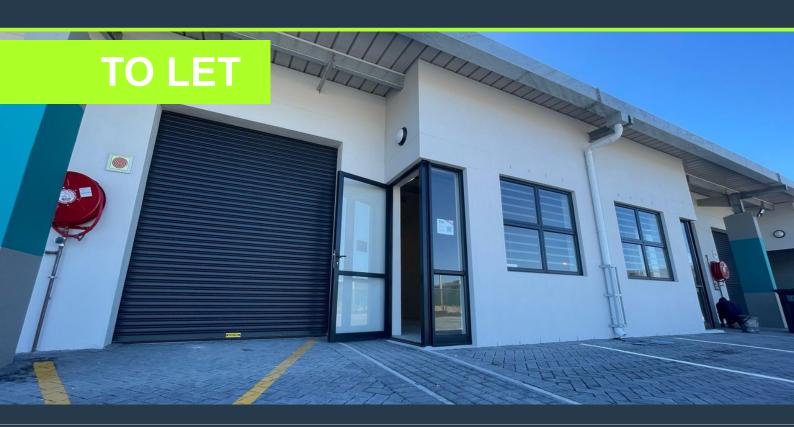

## R9,775 per month excl. VAT

www.spire.co.za

115m² Warehouse for Rent in Milnerton This pristine 115m² warehouse in Milnerton is fully fitted and ready for immediate occupancy. The space features a modern, fully equipped kitchen, ample tenant parking, and large roller shutter doors for easy loading and unloading. With a functional layout and secure premises, this warehouse is ideal for businesses seeking a convenient and efficient industrial space. Located in the heart of Milnerton's bustling industrial area, the property offers excellent connectivity to major transport routes, making it a prime choice for logistics, distribution, or light manufacturing. Milnerton is an established industrial hub known for its strategic location and excellent transport links, including easy access...

### 115M<sup>2</sup> WAREHOUSE FOR RENT IN MILNERTON