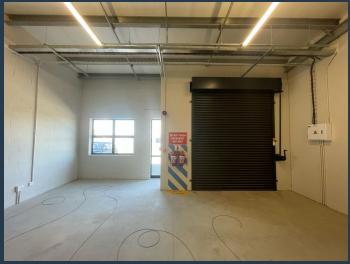

## R9,775 per month excl. VAT

www.spire.co.za

115m² Warehouse for Rent in Milnerton This immaculate 115m² warehouse in Milnerton is fully fitted and move-in ready, offering an ideal solution for businesses seeking a well-appointed industrial space. The unit features a full kitchen, ample parking for tenants, and large roller shutter doors for effortless loading and unloading. Situated in a secure industrial complex, this property is perfect for warehousing, light manufacturing, or distribution operations. The strategic location ensures easy access to major transport routes, making it highly convenient for logistics and deliveries. Milnerton is a sought-after industrial hub, known for its proximity to Cape Town's CBD, the port, and major highways like the N1 and N7. The area attracts...

### 115M<sup>2</sup> WAREHOUSE FOR RENT IN MILNERTON