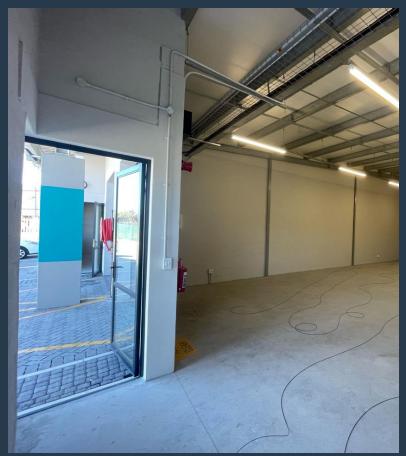

## R9,775 per month excl. VAT

www.spire.co.za

115m² Warehouse for Rent in Milnerton This immaculate 115m² warehouse in Milnerton is fully fitted and move-in ready, offering an ideal solution for businesses seeking a well-appointed industrial space. The unit features a full kitchen, ample parking for tenants, and large roller shutter doors for effortless loading and unloading. Situated in a secure industrial complex, this property is perfect for warehousing, light manufacturing, or distribution operations. The strategic location ensures easy access to major transport routes, making it highly convenient for logistics and deliveries. Milnerton is a sought-after industrial hub, known for its proximity to Cape Town's CBD, the port, and major highways like the N1 and N7. The area attracts...