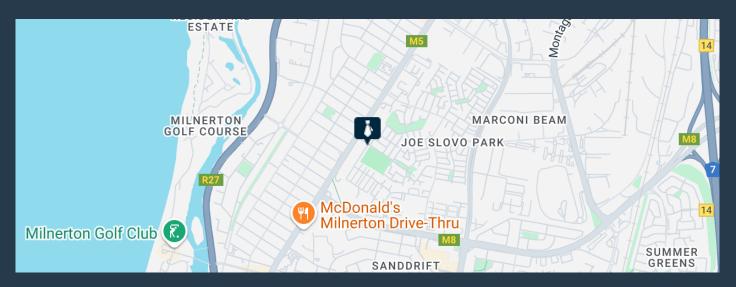

## R9,775 per month excl. VAT

www.spire.co.za

115m² Warehouse for Rent in Milnerton This immaculate 115m² warehouse in Milnerton is fully fitted and move-in ready, offering an ideal solution for businesses seeking a well-appointed industrial space. The unit features a full kitchen, ample parking for tenants, and large roller shutter doors for effortless loading and unloading. Situated in a secure industrial complex, this property is perfect for warehousing, light manufacturing, or distribution operations. The strategic location ensures easy access to major transport routes, making it highly convenient for logistics and deliveries. Milnerton is a sought-after industrial hub, known for its proximity to Cape Town's CBD, the port, and major highways like the N1 and N7. The area attracts...

### 115M<sup>2</sup> WAREHOUSE FOR RENT IN MILNERTON