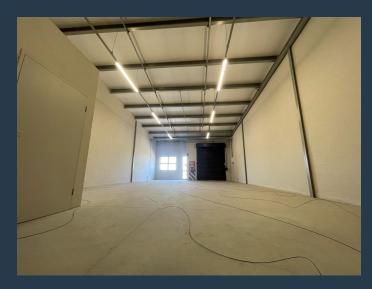

## R9,775 per month excl. VAT

www.spire.co.za

115m² Warehouse for Rent in Milnerton This immaculate 115m² warehouse in Milnerton is fully fitted and move-in ready, offering an ideal solution for businesses seeking a well-appointed industrial space. The unit features a full kitchen, ample parking for tenants, and large roller shutter doors for effortless loading and unloading. Situated in a secure industrial complex, this property is perfect for warehousing, light manufacturing, or distribution operations. The strategic location ensures easy access to major transport routes, making it highly convenient for logistics and deliveries. Milnerton is a sought-after industrial hub, known for its proximity to Cape Town's CBD, the port, and major highways like the N1 and N7. The area attracts...

### 115M<sup>2</sup> WAREHOUSE FOR RENT IN MILNERTON