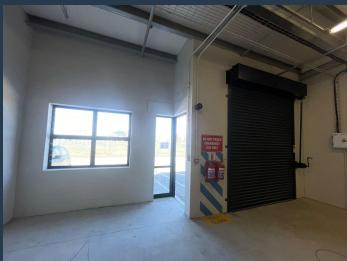

## R9,775 per month excl. VAT

www.spire.co.za

115m² Warehouse for Rent in Milnerton This immaculate 115m² warehouse in Milnerton is fully fitted and move-in ready, offering an ideal solution for businesses seeking a well-appointed industrial space. The unit features a full kitchen, ample parking for tenants, and large roller shutter doors for effortless loading and unloading. Situated in a secure industrial complex, this property is perfect for warehousing, light manufacturing, or distribution operations. The strategic location ensures easy access to major transport routes, making it highly convenient for logistics and deliveries. Milnerton is a sought-after industrial hub, known for its proximity to Cape Town's CBD, the port, and major highways like the N1 and N7. The area attracts...

### 115M<sup>2</sup> WAREHOUSE FOR RENT IN MILNERTON