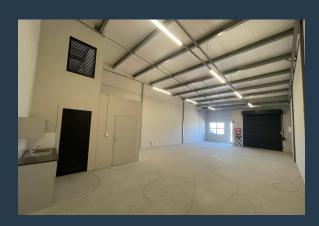

## R9,775 per month excl. VAT

www.spire.co.za

115m² Warehouse for Rent in Milnerton This immaculate 115m² warehouse in Milnerton is fully fitted and move-in ready, offering an ideal solution for businesses seeking a well-appointed industrial space. The unit features a full kitchen, ample parking for tenants, and large roller shutter doors for effortless loading and unloading. Situated in a secure industrial complex, this property is perfect for warehousing, light manufacturing, or distribution operations. The strategic location ensures easy access to major transport routes, making it highly convenient for logistics and deliveries. Milnerton is a sought-after industrial hub, known for its proximity to Cape Town's CBD, the port, and major highways like the N1 and N7. The area attracts...

#### **PROPERTY DETAILS**

▲ Floor Size 115m²

▲ Zoning Industrial