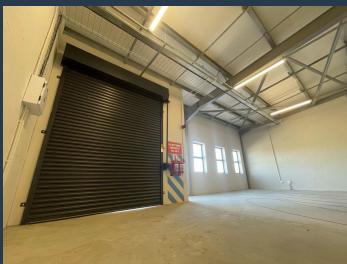

## R13,430 per month excl. VAT R85 per m<sup>2</sup>

SPIRE

www.spire.co.za

158m² Warehouse for Rent in Milnerton This modern 158m² warehouse in Milnerton is fully fitted and move-in ready, offering the perfect space for businesses looking to establish or expand their operations. The property features spacious interiors, full kitchen facilities, ample parking for tenants, and large roller shutter doors that facilitate easy loading and unloading. Situated in a secure and accessible industrial area, this warehouse is well-suited for a range of uses, including storage, distribution, and light manufacturing. Milnerton is a prime industrial location, offering businesses proximity to major transport routes, including the N1 and Koeberg Road, which connect to Cape Town's CBD and the greater metropolitan area. The...