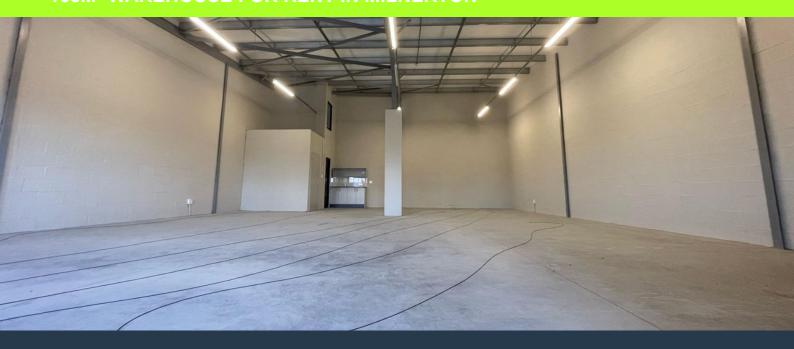

## R13,430 per month excl. VAT R85 per m<sup>2</sup>

SPIRE

www.spire.co.za

158m² Warehouse for Rent in Milnerton This modern 158m² warehouse in Milnerton is fully fitted and move-in ready, offering the perfect space for businesses looking to establish or expand their operations. The property features spacious interiors, full kitchen facilities, ample parking for tenants, and large roller shutter doors that facilitate easy loading and unloading. Situated in a secure and accessible industrial area, this warehouse is well-suited for a range of uses, including storage, distribution, and light manufacturing. Milnerton is a prime industrial location, offering businesses proximity to major transport routes, including the N1 and Koeberg Road, which connect to Cape Town's CBD and the greater metropolitan area. The...

### 158M<sup>2</sup> WAREHOUSE FOR RENT IN MILNERTON