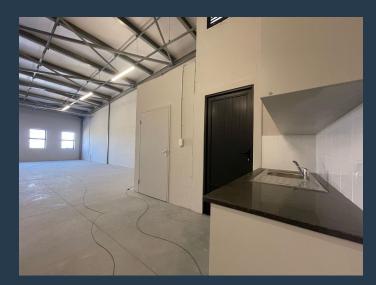

## R13,430 per month excl. VAT R85 per m<sup>2</sup>

SPIRE

www.spire.co.za

158m² Warehouse for Rent in Milnerton This modern 158m² warehouse in Milnerton is fully fitted and move-in ready, offering the perfect space for businesses looking to establish or expand their operations. The property features spacious interiors, full kitchen facilities, ample parking for tenants, and large roller shutter doors that facilitate easy loading and unloading. Situated in a secure and accessible industrial area, this warehouse is well-suited for a range of uses, including storage, distribution, and light manufacturing. Milnerton is a prime industrial location, offering businesses proximity to major transport routes, including the N1 and Koeberg Road, which connect to Cape Town's CBD and the greater metropolitan area. The...