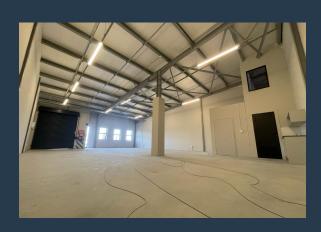

## R13,430 per month excl. VAT R85 per m<sup>2</sup>

SPIRE

www.spire.co.za

158m² Warehouse for Rent in Milnerton This modern 158m² warehouse in Milnerton is fully fitted and move-in ready, offering the perfect space for businesses looking to establish or expand their operations. The property features spacious interiors, full kitchen facilities, ample parking for tenants, and large roller shutter doors that facilitate easy loading and unloading. Situated in a secure and accessible industrial area, this warehouse is well-suited for a range of uses, including storage, distribution, and light manufacturing. Milnerton is a prime industrial location, offering businesses proximity to major transport routes, including the N1 and Koeberg Road, which connect to Cape Town's CBD and the greater metropolitan area. The...