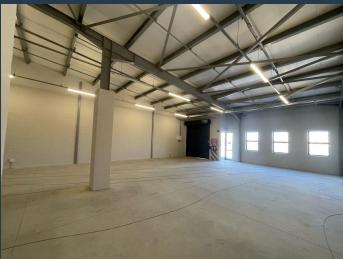

## R13,430 per month excl. VAT R85 per m<sup>2</sup>

SPIRE

www.spire.co.za

158m² Warehouse for Rent in Milnerton This modern 158m² warehouse in Milnerton is fully fitted and move-in ready, offering the perfect space for businesses looking to establish or expand their operations. The property features spacious interiors, full kitchen facilities, ample parking for tenants, and large roller shutter doors that facilitate easy loading and unloading. Situated in a secure and accessible industrial area, this warehouse is well-suited for a range of uses, including storage, distribution, and light manufacturing. Milnerton is a prime industrial location, offering businesses proximity to major transport routes, including the N1 and Koeberg Road, which connect to Cape Town's CBD and the greater metropolitan area. The...