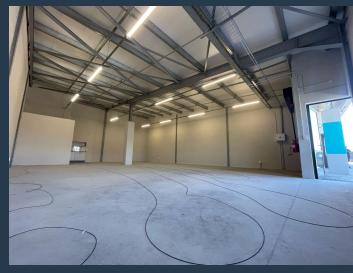

## R13,430 per month excl. VAT R85 per m<sup>2</sup>

SPIRE

www.spire.co.za

158m² Warehouse for Rent in Milnerton This modern 158m² warehouse in Milnerton is fully fitted and move-in ready, offering the perfect space for businesses looking to establish or expand their operations. The property features spacious interiors, full kitchen facilities, ample parking for tenants, and large roller shutter doors that facilitate easy loading and unloading. Situated in a secure and accessible industrial area, this warehouse is well-suited for a range of uses, including storage, distribution, and light manufacturing. Milnerton is a prime industrial location, offering businesses proximity to major transport routes, including the N1 and Koeberg Road, which connect to Cape Town's CBD and the greater metropolitan area. The...