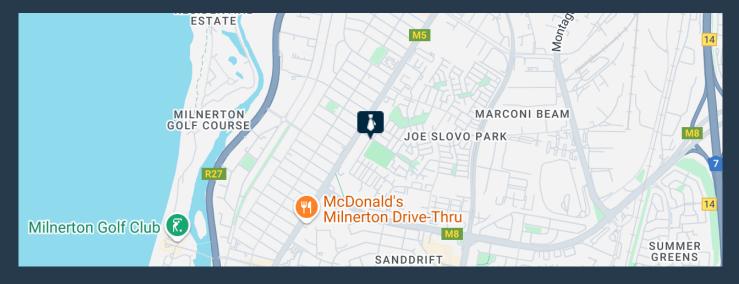

## R13,430 per month excl. VAT R85 per m<sup>2</sup>

SPIRE

www.spire.co.za

158m² Warehouse for Rent in Milnerton This modern 158m² warehouse in Milnerton is fully fitted and move-in ready, offering the perfect space for businesses looking to establish or expand their operations. The property features spacious interiors, full kitchen facilities, ample parking for tenants, and large roller shutter doors that facilitate easy loading and unloading. Situated in a secure and accessible industrial area, this warehouse is well-suited for a range of uses, including storage, distribution, and light manufacturing. Milnerton is a prime industrial location, offering businesses proximity to major transport routes, including the N1 and Koeberg Road, which connect to Cape Town's CBD and the greater metropolitan area. The...