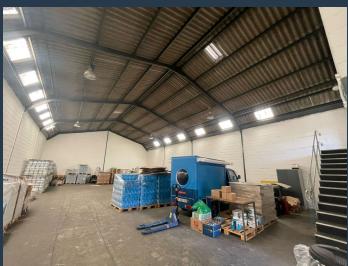

R26,250 per month excl. VAT

SPIRE

350 m² Warehouse Space for Rent at 42 Stella Road. This versatile 350 m² warehouse at 42 Stella Road is move-in ready, offering an excellent opportunity for businesses in need of functional and well-located industrial space. Featuring ample parking for tenants and visitors, this property ensures convenience and accessibility. The warehouse is designed for efficiency, with high ceilings, excellent natural light, and easy loading access. A full kitchen is included, making it ideal for businesses that require staff amenities on-site. Whether you're expanding operations or relocating, this space provides a seamless solution for your business needs. 42 Stella Road is a sought-after business location, offering excellent connectivity and a...

## 350 M² WAREHOUSE SPACE FOR RENT AT 42 STELLA ROAD