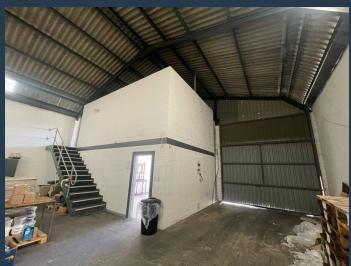

R26,250 per month excl. VAT

SPIRE

350 m² Warehouse Space for Rent at 42 Stella Road. This versatile 350 m² warehouse at 42 Stella Road is move-in ready, offering an excellent opportunity for businesses in need of functional and well-located industrial space. Featuring ample parking for tenants and visitors, this property ensures convenience and accessibility. The warehouse is designed for efficiency, with high ceilings, excellent natural light, and easy loading access. A full kitchen is included, making it ideal for businesses that require staff amenities on-site. Whether you're expanding operations or relocating, this space provides a seamless solution for your business needs. 42 Stella Road is a sought-after business location, offering excellent connectivity and a...

## 350 M² WAREHOUSE SPACE FOR RENT AT 42 STELLA ROAD

## **PROPERTY DETAILS**

▲ Floor Size 350m²

▲ Zoning Industrial