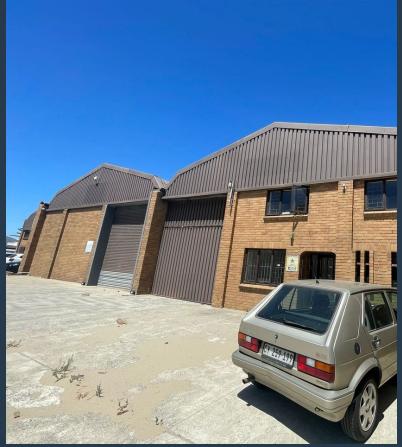

R26,250 per month excl. VAT

SPIRE

350 m² Warehouse Space for Rent at 42 Stella Road. This versatile 350 m² warehouse at 42 Stella Road is move-in ready, offering an excellent opportunity for businesses in need of functional and well-located industrial space. Featuring ample parking for tenants and visitors, this property ensures convenience and accessibility. The warehouse is designed for efficiency, with high ceilings, excellent natural light, and easy loading access. A full kitchen is included, making it ideal for businesses that require staff amenities on-site. Whether you're expanding operations or relocating, this space provides a seamless solution for your business needs. 42 Stella Road is a sought-after business location, offering excellent connectivity and a...