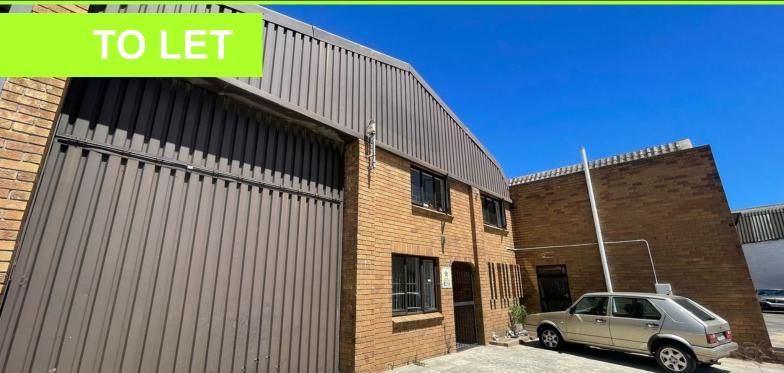

R26,250 per month excl. VAT

SPIRE

350 m² Warehouse Space for Rent at 42 Stella Road. This versatile 350 m² warehouse at 42 Stella Road is move-in ready, offering an excellent opportunity for businesses in need of functional and well-located industrial space. Featuring ample parking for tenants and visitors, this property ensures convenience and accessibility. The warehouse is designed for efficiency, with high ceilings, excellent natural light, and easy loading access. A full kitchen is included, making it ideal for businesses that require staff amenities on-site. Whether you're expanding operations or relocating, this space provides a seamless solution for your business needs. 42 Stella Road is a sought-after business location, offering excellent connectivity and a...

## 350 M² WAREHOUSE SPACE FOR RENT AT 42 STELLA ROAD