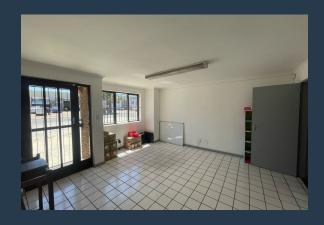

R26,250 per month excl. VAT

SPIRE

350 m² Warehouse Space for Rent at 42 Stella Road. This versatile 350 m² warehouse at 42 Stella Road is move-in ready, offering an excellent opportunity for businesses in need of functional and well-located industrial space. Featuring ample parking for tenants and visitors, this property ensures convenience and accessibility. The warehouse is designed for efficiency, with high ceilings, excellent natural light, and easy loading access. A full kitchen is included, making it ideal for businesses that require staff amenities on-site. Whether you're expanding operations or relocating, this space provides a seamless solution for your business needs. 42 Stella Road is a sought-after business location, offering excellent connectivity and a...