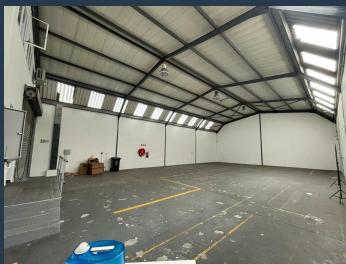

R29,280 per month excl. VAT R80 per m<sup>2</sup>

www.spire.co.za

366m² Warehouse to Rent in Montague Gardens This 366m² warehouse in Montague Gardens is fully fitted out and ready for immediate occupation. Featuring a large roller shutter door, the space offers seamless access for loading and unloading operations. Inside, tenants will benefit from a well-equipped kitchen, ample open workspace, and generous parking availability, ensuring convenience for staff and visitors. The unit is designed to support a range of industrial and commercial activities, making it an ideal choice for businesses looking for a functional and efficient warehouse solution. Why Montague Gardens? & Our Industry Expertise Montague Gardens is one of Cape Town's most sought-after industrial hubs, offering excellent transport...