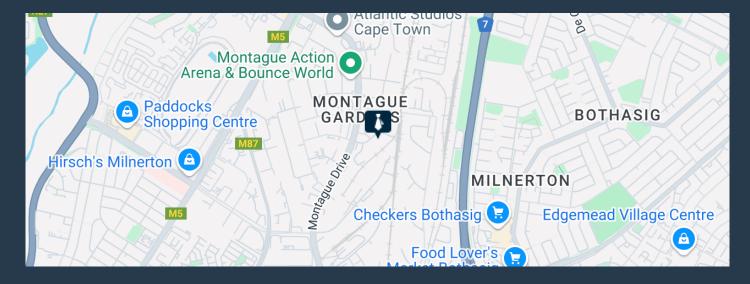

R29,280 per month excl. VAT R80 per m<sup>2</sup>

www.spire.co.za

366m² Warehouse to Rent in Montague Gardens This 366m² warehouse in Montague Gardens is fully fitted out and ready for immediate occupation. Featuring a large roller shutter door, the space offers seamless access for loading and unloading operations. Inside, tenants will benefit from a well-equipped kitchen, ample open workspace, and generous parking availability, ensuring convenience for staff and visitors. The unit is designed to support a range of industrial and commercial activities, making it an ideal choice for businesses looking for a functional and efficient warehouse solution. Why Montague Gardens? & Our Industry Expertise Montague Gardens is one of Cape Town's most sought-after industrial hubs, offering excellent transport...