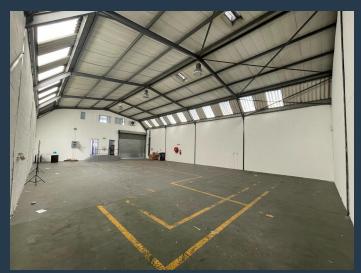

R29,280 per month excl. VAT R80 per m<sup>2</sup>

www.spire.co.za

366m² Warehouse to Rent in Montague Gardens This 366m² warehouse in Montague Gardens is fully fitted out and ready for immediate occupation. Featuring a large roller shutter door, the space offers seamless access for loading and unloading operations. Inside, tenants will benefit from a well-equipped kitchen, ample open workspace, and generous parking availability, ensuring convenience for staff and visitors. The unit is designed to support a range of industrial and commercial activities, making it an ideal choice for businesses looking for a functional and efficient warehouse solution. Why Montague Gardens? & Our Industry Expertise Montague Gardens is one of Cape Town's most sought-after industrial hubs, offering excellent transport...