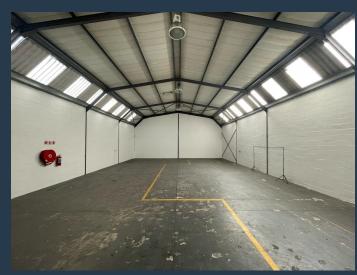

R29,280 per month excl. VAT R80 per m<sup>2</sup>

www.spire.co.za

366m² Warehouse to Rent in Montague Gardens This 366m² warehouse in Montague Gardens is fully fitted out and ready for immediate occupation. Featuring a large roller shutter door, the space offers seamless access for loading and unloading operations. Inside, tenants will benefit from a well-equipped kitchen, ample open workspace, and generous parking availability, ensuring convenience for staff and visitors. The unit is designed to support a range of industrial and commercial activities, making it an ideal choice for businesses looking for a functional and efficient warehouse solution. Why Montague Gardens? & Our Industry Expertise Montague Gardens is one of Cape Town's most sought-after industrial hubs, offering excellent transport...