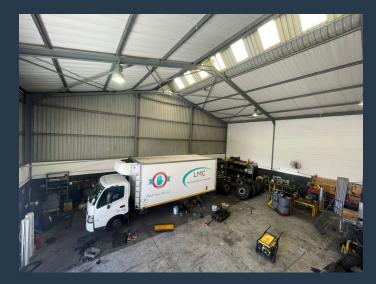

### **R25,500** per month excl. VAT R85 per m<sup>2</sup>

www.spire.co.za

300m² Warehouse to Rent in Montague Gardens This move-in-ready 300m² warehouse in Montague Gardens offers a prime industrial space for businesses looking for efficiency and convenience. The unit features a large roller shutter door for easy loading and unloading, a fully fitted kitchen, and ample parking for tenants. With a well-maintained interior and excellent accessibility, this space is ideal for light manufacturing, distribution, or storage. Positioned in a sought-after industrial hub, this property ensures seamless operations with its strategic location and modern amenities. Montague Gardens is one of Cape Town's most established and sought-after industrial areas, offering excellent access to major transport routes, including the...