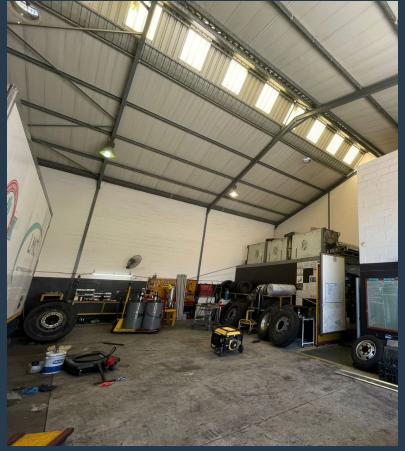

### **R25,500** per month excl. VAT R85 per m<sup>2</sup>

www.spire.co.za

300m² Warehouse to Rent in Montague Gardens This move-in-ready 300m² warehouse in Montague Gardens offers a prime industrial space for businesses looking for efficiency and convenience. The unit features a large roller shutter door for easy loading and unloading, a fully fitted kitchen, and ample parking for tenants. With a well-maintained interior and excellent accessibility, this space is ideal for light manufacturing, distribution, or storage. Positioned in a sought-after industrial hub, this property ensures seamless operations with its strategic location and modern amenities. Montague Gardens is one of Cape Town's most established and sought-after industrial areas, offering excellent access to major transport routes, including the...