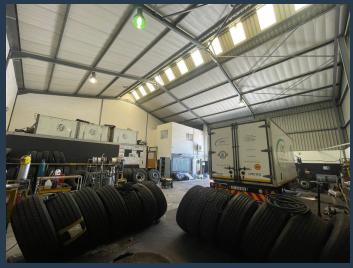

### **R25,500** per month excl. VAT R85 per m<sup>2</sup>

www.spire.co.za

300m² Warehouse to Rent in Montague Gardens This move-in-ready 300m² warehouse in Montague Gardens offers a prime industrial space for businesses looking for efficiency and convenience. The unit features a large roller shutter door for easy loading and unloading, a fully fitted kitchen, and ample parking for tenants. With a well-maintained interior and excellent accessibility, this space is ideal for light manufacturing, distribution, or storage. Positioned in a sought-after industrial hub, this property ensures seamless operations with its strategic location and modern amenities. Montague Gardens is one of Cape Town's most established and sought-after industrial areas, offering excellent access to major transport routes, including the...