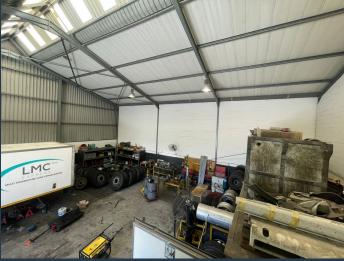

### **R25,500** per month excl. VAT R85 per m<sup>2</sup>

www.spire.co.za

300m² Warehouse to Rent in Montague Gardens This move-in-ready 300m² warehouse in Montague Gardens offers a prime industrial space for businesses looking for efficiency and convenience. The unit features a large roller shutter door for easy loading and unloading, a fully fitted kitchen, and ample parking for tenants. With a well-maintained interior and excellent accessibility, this space is ideal for light manufacturing, distribution, or storage. Positioned in a sought-after industrial hub, this property ensures seamless operations with its strategic location and modern amenities. Montague Gardens is one of Cape Town's most established and sought-after industrial areas, offering excellent access to major transport routes, including the...