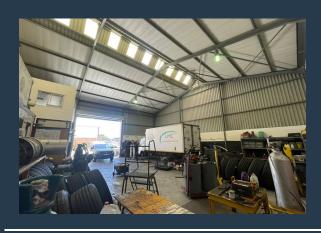

### **R25,500** per month excl. VAT R85 per m<sup>2</sup>

www.spire.co.za

300m² Warehouse to Rent in Montague Gardens This move-in-ready 300m² warehouse in Montague Gardens offers a prime industrial space for businesses looking for efficiency and convenience. The unit features a large roller shutter door for easy loading and unloading, a fully fitted kitchen, and ample parking for tenants. With a well-maintained interior and excellent accessibility, this space is ideal for light manufacturing, distribution, or storage. Positioned in a sought-after industrial hub, this property ensures seamless operations with its strategic location and modern amenities. Montague Gardens is one of Cape Town's most established and sought-after industrial areas, offering excellent access to major transport routes, including the...