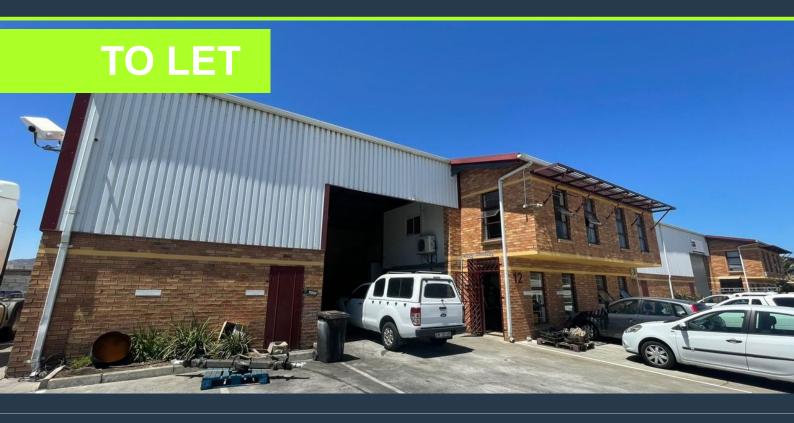

### **R25,500** per month excl. VAT R85 per m<sup>2</sup>

www.spire.co.za

300m² Warehouse to Rent in Montague Gardens This move-in-ready 300m² warehouse in Montague Gardens offers a prime industrial space for businesses looking for efficiency and convenience. The unit features a large roller shutter door for easy loading and unloading, a fully fitted kitchen, and ample parking for tenants. With a well-maintained interior and excellent accessibility, this space is ideal for light manufacturing, distribution, or storage. Positioned in a sought-after industrial hub, this property ensures seamless operations with its strategic location and modern amenities. Montague Gardens is one of Cape Town's most established and sought-after industrial areas, offering excellent access to major transport routes, including the...

### 300M<sup>2</sup> WAREHOUSE FOR RENT IN MONTAGUE GARDENS