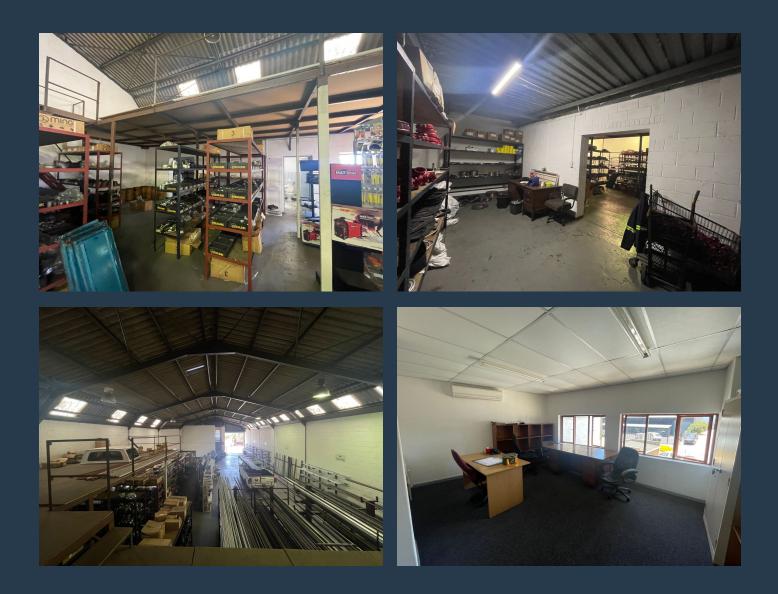

### TO LET

900 m<sup>2</sup> Warehouse To Rent in Montague Gardens This 900 m<sup>2</sup> warehouse in Montague Gardens is fully fitted out and ready for immediate occupation. The space is designed for efficiency, featuring two large roller shutter doors for seamless loading and offloading, a functional kitchen, and ample parking for tenants. With a well-maintained layout and high ceilings, this warehouse is ideal for logistics, distribution, or light manufacturing businesses looking for a prime location in one of Cape Town's most sought-after industrial hubs. Montague Gardens is renowned for its strategic location, offering excellent connectivity to major highways, including the N1 and N7, making it a preferred choice for businesses requiring easy access to the greater...

### 900 M<sup>2</sup> WAREHOUSE TO RENT IN MONTAGUE GARDENS

#### **PROPERTY DETAILS**

- ▲ Floor Size
- 🔺 Zoning

900m² Industrial **PROPERTY | WITH PURPOSE** 