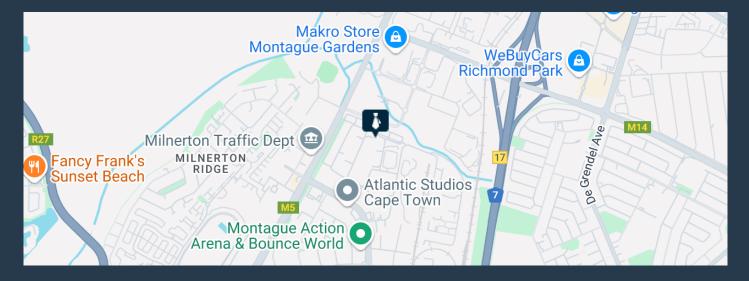

### TO LET

900 m<sup>2</sup> Warehouse To Rent in Montague Gardens This 900 m<sup>2</sup> warehouse in Montague Gardens is fully fitted out and ready for immediate occupation. The space is designed for efficiency, featuring two large roller shutter doors for seamless loading and offloading, a functional kitchen, and ample parking for tenants. With a well-maintained layout and high ceilings, this warehouse is ideal for logistics, distribution, or light manufacturing businesses looking for a prime location in one of Cape Town's most sought-after industrial hubs. Montague Gardens is renowned for its strategic location, offering excellent connectivity to major highways, including the N1 and N7, making it a preferred choice for businesses requiring easy access to the greater...

### 900 M<sup>2</sup> WAREHOUSE TO RENT IN MONTAGUE GARDENS