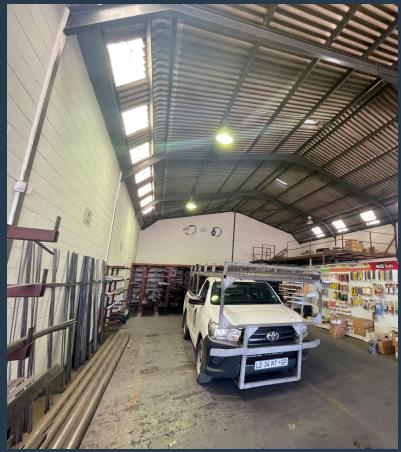

### TO LET

900 m<sup>2</sup> Warehouse To Rent in Montague Gardens This 900 m<sup>2</sup> warehouse in Montague Gardens is fully fitted out and ready for immediate occupation. The space is designed for efficiency, featuring two large roller shutter doors for seamless loading and offloading, a functional kitchen, and ample parking for tenants. With a well-maintained layout and high ceilings, this warehouse is ideal for logistics, distribution, or light manufacturing businesses looking for a prime location in one of Cape Town's most sought-after industrial hubs. Montague Gardens is renowned for its strategic location, offering excellent connectivity to major highways, including the N1 and N7, making it a preferred choice for businesses requiring easy access to the greater...