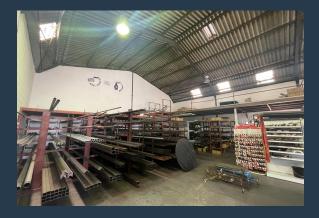

### TO LET

900 m<sup>2</sup> Warehouse To Rent in Montague Gardens This 900 m<sup>2</sup> warehouse in Montague Gardens is fully fitted out and ready for immediate occupation. The space is designed for efficiency, featuring two large roller shutter doors for seamless loading and offloading, a functional kitchen, and ample parking for tenants. With a well-maintained layout and high ceilings, this warehouse is ideal for logistics, distribution, or light manufacturing businesses looking for a prime location in one of Cape Town's most sought-after industrial hubs. Montague Gardens is renowned for its strategic location, offering excellent connectivity to major highways, including the N1 and N7, making it a preferred choice for businesses requiring easy access to the greater...