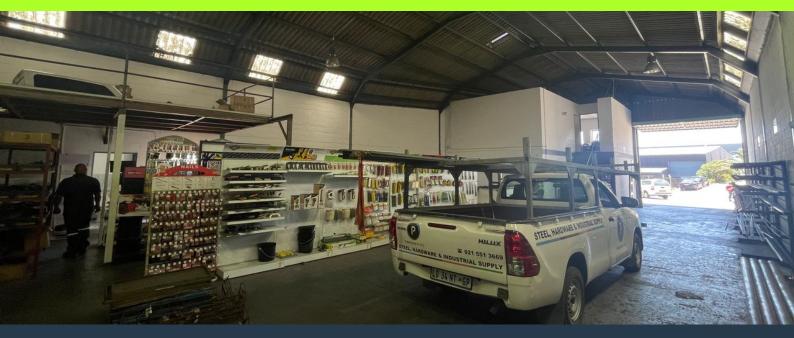

### TO LET

900 m<sup>2</sup> Warehouse To Rent in Montague Gardens This 900 m<sup>2</sup> warehouse in Montague Gardens is fully fitted out and ready for immediate occupation. The space is designed for efficiency, featuring two large roller shutter doors for seamless loading and offloading, a functional kitchen, and ample parking for tenants. With a well-maintained layout and high ceilings, this warehouse is ideal for logistics, distribution, or light manufacturing businesses looking for a prime location in one of Cape Town's most sought-after industrial hubs. Montague Gardens is renowned for its strategic location, offering excellent connectivity to major highways, including the N1 and N7, making it a preferred choice for businesses requiring easy access to the greater...