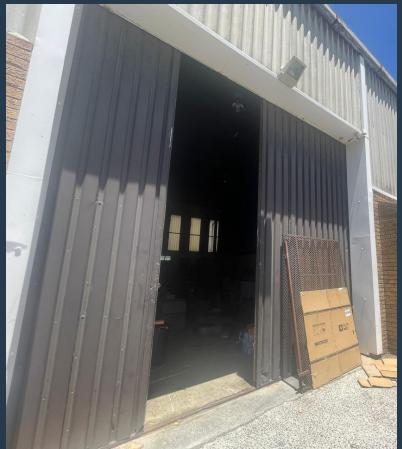

## R29,250 per month excl. VAT

www.spire.co.za

450 m² Warehouse to Rent in Montague Gardens. This 450 m² warehouse is a turnkey solution for businesses seeking a fully fitted-out space in the heart of Montague Gardens. With a well-designed layout, the property features a functional kitchen, ample parking for tenants, and a large roller shutter door for seamless loading and offloading. The space is ready for immediate occupation, making it an ideal choice for businesses looking to hit the ground running in this prime industrial hub. Montague Gardens is one of Cape Town's most sought-after industrial nodes, renowned for its strategic location and excellent infrastructure. With easy access to major highways, the port, and Cape Town International Airport, it offers unmatched connectivity...