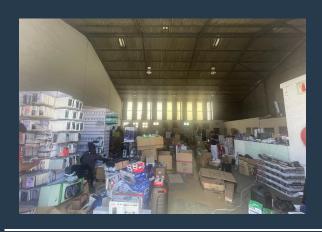

## R29,250 per month excl. VAT

www.spire.co.za

450 m² Warehouse to Rent in Montague Gardens. This 450 m² warehouse is a turnkey solution for businesses seeking a fully fitted-out space in the heart of Montague Gardens. With a well-designed layout, the property features a functional kitchen, ample parking for tenants, and a large roller shutter door for seamless loading and offloading. The space is ready for immediate occupation, making it an ideal choice for businesses looking to hit the ground running in this prime industrial hub. Montague Gardens is one of Cape Town's most sought-after industrial nodes, renowned for its strategic location and excellent infrastructure. With easy access to major highways, the port, and Cape Town International Airport, it offers unmatched connectivity...