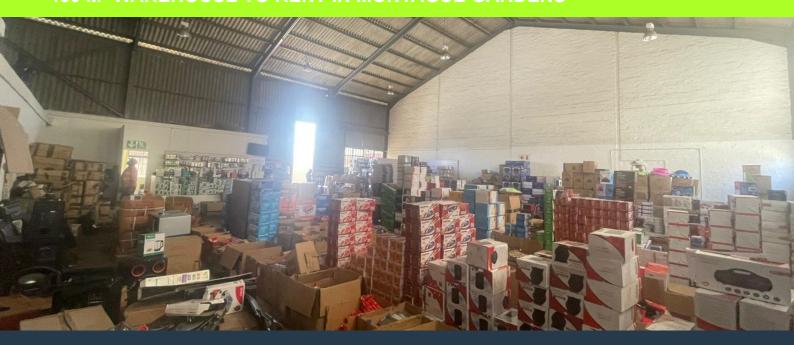

## R29,250 per month excl. VAT

www.spire.co.za

450 m² Warehouse to Rent in Montague Gardens. This 450 m² warehouse is a turnkey solution for businesses seeking a fully fitted-out space in the heart of Montague Gardens. With a well-designed layout, the property features a functional kitchen, ample parking for tenants, and a large roller shutter door for seamless loading and offloading. The space is ready for immediate occupation, making it an ideal choice for businesses looking to hit the ground running in this prime industrial hub. Montague Gardens is one of Cape Town's most sought-after industrial nodes, renowned for its strategic location and excellent infrastructure. With easy access to major highways, the port, and Cape Town International Airport, it offers unmatched connectivity...

### 450 M² WAREHOUSE TO RENT IN MONTAGUE GARDENS