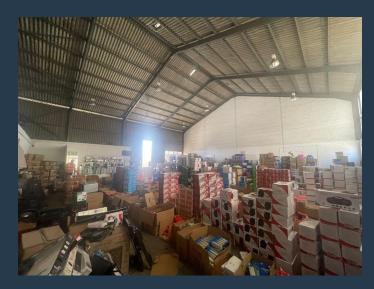

## R29,250 per month excl. VAT

www.spire.co.za

450 m² Warehouse to Rent in Montague Gardens. This 450 m² warehouse is a turnkey solution for businesses seeking a fully fitted-out space in the heart of Montague Gardens. With a well-designed layout, the property features a functional kitchen, ample parking for tenants, and a large roller shutter door for seamless loading and offloading. The space is ready for immediate occupation, making it an ideal choice for businesses looking to hit the ground running in this prime industrial hub. Montague Gardens is one of Cape Town's most sought-after industrial nodes, renowned for its strategic location and excellent infrastructure. With easy access to major highways, the port, and Cape Town International Airport, it offers unmatched connectivity...

### 450 M² WAREHOUSE TO RENT IN MONTAGUE GARDENS