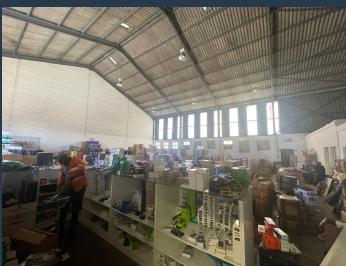

## R29,250 per month excl. VAT

www.spire.co.za

450 m² Warehouse to Rent in Montague Gardens. This 450 m² warehouse is a turnkey solution for businesses seeking a fully fitted-out space in the heart of Montague Gardens. With a well-designed layout, the property features a functional kitchen, ample parking for tenants, and a large roller shutter door for seamless loading and offloading. The space is ready for immediate occupation, making it an ideal choice for businesses looking to hit the ground running in this prime industrial hub. Montague Gardens is one of Cape Town's most sought-after industrial nodes, renowned for its strategic location and excellent infrastructure. With easy access to major highways, the port, and Cape Town International Airport, it offers unmatched connectivity...