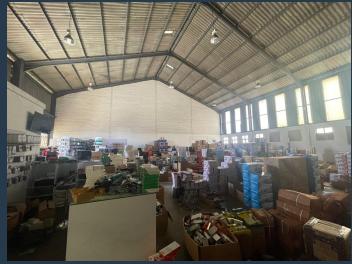

## R29,250 per month excl. VAT

www.spire.co.za

450 m² Warehouse to Rent in Montague Gardens. This 450 m² warehouse is a turnkey solution for businesses seeking a fully fitted-out space in the heart of Montague Gardens. With a well-designed layout, the property features a functional kitchen, ample parking for tenants, and a large roller shutter door for seamless loading and offloading. The space is ready for immediate occupation, making it an ideal choice for businesses looking to hit the ground running in this prime industrial hub. Montague Gardens is one of Cape Town's most sought-after industrial nodes, renowned for its strategic location and excellent infrastructure. With easy access to major highways, the port, and Cape Town International Airport, it offers unmatched connectivity...

### 450 M² WAREHOUSE TO RENT IN MONTAGUE GARDENS