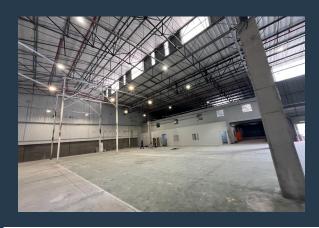

## R516,375 per month excl. VAT

R85 per m<sup>2</sup>

www.spire.co.za

This impressive ±6,075m² warehouse features ±5,320m² of functional warehouse space and is designed for operational efficiency and flexibility. The fully raised floor is ideal for container loading and unloading, with 16 roller doors, including one dock leveler and one drive-in access point. Cantilever canopies equipped with sprinklers and lighting provide additional covered loading areas. The ground floor includes a reception area, various offices, and staff facilities. The first floor features a boardroom, additional offices, and a clean room previously used as a laboratory, which can be easily converted into additional office space. With an 800 KVA three-phase power supply, a full sprinkler system, and roof insulation, this property is...