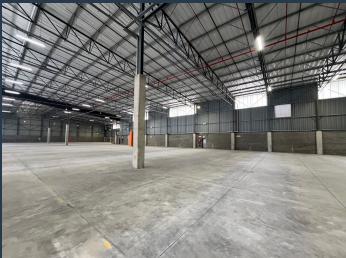

## R516,375 per month excl. VAT

R85 per m<sup>2</sup>

www.spire.co.za

This impressive ±6,075m² warehouse features ±5,320m² of functional warehouse space and is designed for operational efficiency and flexibility. The fully raised floor is ideal for container loading and unloading, with 16 roller doors, including one dock leveler and one drive-in access point. Cantilever canopies equipped with sprinklers and lighting provide additional covered loading areas. The ground floor includes a reception area, various offices, and staff facilities. The first floor features a boardroom, additional offices, and a clean room previously used as a laboratory, which can be easily converted into additional office space. With an 800 KVA three-phase power supply, a full sprinkler system, and roof insulation, this property is...