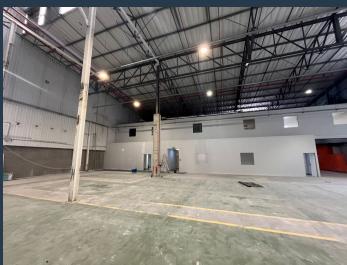

## R516,375 per month excl. VAT

R85 per m<sup>2</sup>

www.spire.co.za

This impressive ±6,075m² warehouse features ±5,320m² of functional warehouse space and is designed for operational efficiency and flexibility. The fully raised floor is ideal for container loading and unloading, with 16 roller doors, including one dock leveler and one drive-in access point. Cantilever canopies equipped with sprinklers and lighting provide additional covered loading areas. The ground floor includes a reception area, various offices, and staff facilities. The first floor features a boardroom, additional offices, and a clean room previously used as a laboratory, which can be easily converted into additional office space. With an 800 KVA three-phase power supply, a full sprinkler system, and roof insulation, this property is...