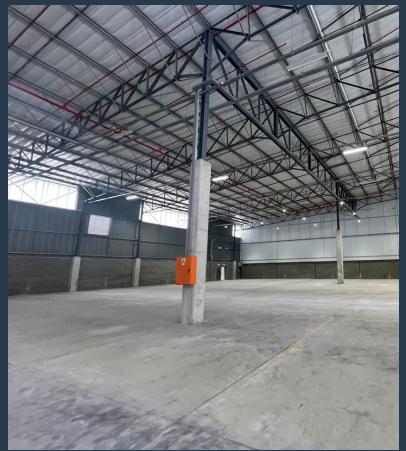

## R516,375 per month excl. VAT

R85 per m<sup>2</sup>

www.spire.co.za

This impressive ±6,075m² warehouse features ±5,320m² of functional warehouse space and is designed for operational efficiency and flexibility. The fully raised floor is ideal for container loading and unloading, with 16 roller doors, including one dock leveler and one drive-in access point. Cantilever canopies equipped with sprinklers and lighting provide additional covered loading areas. The ground floor includes a reception area, various offices, and staff facilities. The first floor features a boardroom, additional offices, and a clean room previously used as a laboratory, which can be easily converted into additional office space. With an 800 KVA three-phase power supply, a full sprinkler system, and roof insulation, this property is...