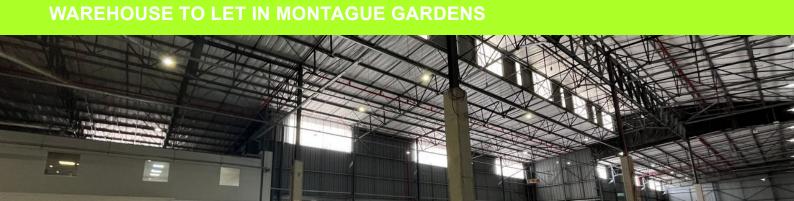

## R516,375 per month excl. VAT

R85 per m<sup>2</sup>

www.spire.co.za

This impressive ±6,075m² warehouse features ±5,320m² of functional warehouse space and is designed for operational efficiency and flexibility. The fully raised floor is ideal for container loading and unloading, with 16 roller doors, including one dock leveler and one drive-in access point. Cantilever canopies equipped with sprinklers and lighting provide additional covered loading areas. The ground floor includes a reception area, various offices, and staff facilities. The first floor features a boardroom, additional offices, and a clean room previously used as a laboratory, which can be easily converted into additional office space. With an 800 KVA three-phase power supply, a full sprinkler system, and roof insulation, this property is...