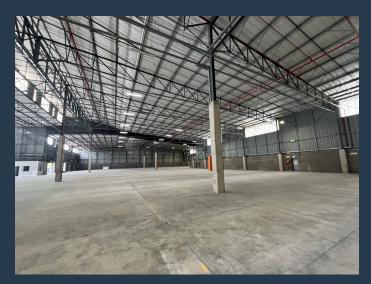

## R516,375 per month excl. VAT

R85 per m<sup>2</sup>

www.spire.co.za

This impressive ±6,075m² warehouse features ±5,320m² of functional warehouse space and is designed for operational efficiency and flexibility. The fully raised floor is ideal for container loading and unloading, with 16 roller doors, including one dock leveler and one drive-in access point. Cantilever canopies equipped with sprinklers and lighting provide additional covered loading areas. The ground floor includes a reception area, various offices, and staff facilities. The first floor features a boardroom, additional offices, and a clean room previously used as a laboratory, which can be easily converted into additional office space. With an 800 KVA three-phase power supply, a full sprinkler system, and roof insulation, this property is...