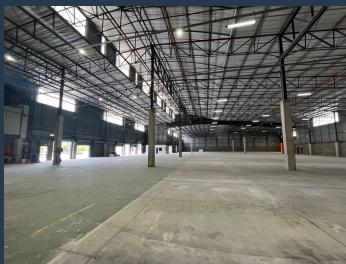

## R516,375 per month excl. VAT

R85 per m<sup>2</sup>

www.spire.co.za

This impressive ±6,075m² warehouse features ±5,320m² of functional warehouse space and is designed for operational efficiency and flexibility. The fully raised floor is ideal for container loading and unloading, with 16 roller doors, including one dock leveler and one drive-in access point. Cantilever canopies equipped with sprinklers and lighting provide additional covered loading areas. The ground floor includes a reception area, various offices, and staff facilities. The first floor features a boardroom, additional offices, and a clean room previously used as a laboratory, which can be easily converted into additional office space. With an 800 KVA three-phase power supply, a full sprinkler system, and roof insulation, this property is...