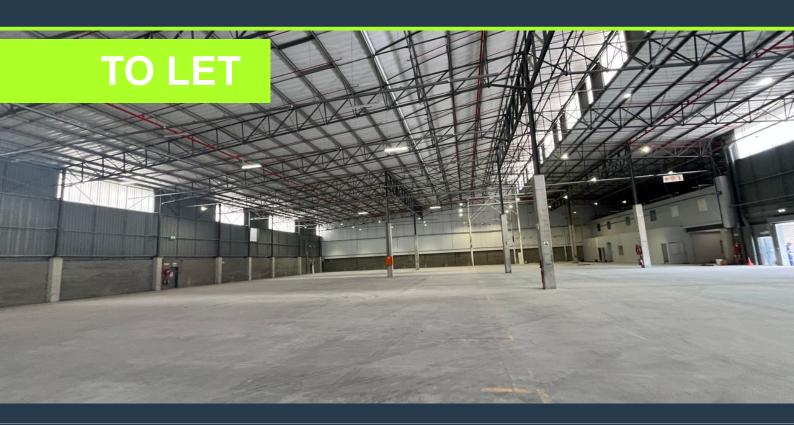

## R516,375 per month excl. VAT

R85 per m<sup>2</sup>

www.spire.co.za

This impressive ±6,075m² warehouse features ±5,320m² of functional warehouse space and is designed for operational efficiency and flexibility. The fully raised floor is ideal for container loading and unloading, with 16 roller doors, including one dock leveler and one drive-in access point. Cantilever canopies equipped with sprinklers and lighting provide additional covered loading areas. The ground floor includes a reception area, various offices, and staff facilities. The first floor features a boardroom, additional offices, and a clean room previously used as a laboratory, which can be easily converted into additional office space. With an 800 KVA three-phase power supply, a full sprinkler system, and roof insulation, this property is...