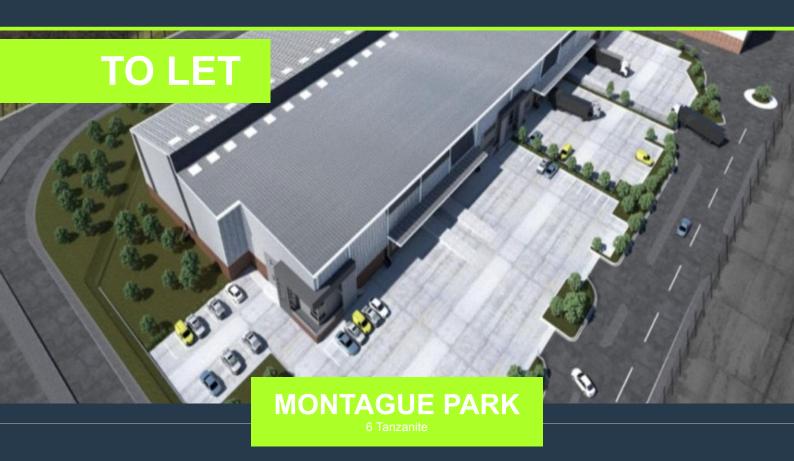

## WAREHOUSE TO RENT MONTAGUE GARDENS I MONTAGUE PARK

R1,437,152 per month excl. VAT R97 per m<sup>2</sup>

www.spire.co.za

14,816 m² Warehouse to rent in Montague Gardens. Available March 2025. The warehouse facilities offer a vast internal area with 10 roller shutter doors for efficient loading and unloading of goods. This ensures that multiple operations can take place simultaneously, optimizing workflow and reducing turnaround times. The warehouse features an impressive 9 meter height to eaves, providing ample vertical storage space. This is ideal for businesses that require high-volume storage and racking systems, allowing for greater inventory management. Safety is paramount, and the facility includes a comprehensive fire suppression system to protect both assets and personnel in the event of an emergency. - 9 meter height to eaves. - 10 Roller shutters...