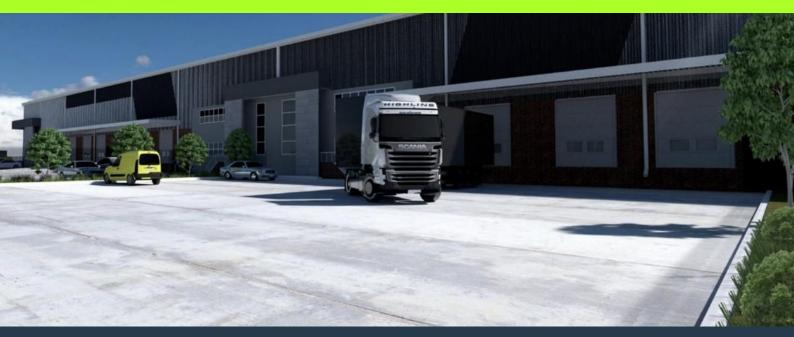

R1,437,152 per month excl. VAT R97 per m<sup>2</sup>

www.spire.co.za

14,816 m² Warehouse to rent in Montague Gardens. Available March 2025. The warehouse facilities offer a vast internal area with 10 roller shutter doors for efficient loading and unloading of goods. This ensures that multiple operations can take place simultaneously, optimizing workflow and reducing turnaround times. The warehouse features an impressive 9 meter height to eaves, providing ample vertical storage space. This is ideal for businesses that require high-volume storage and racking systems, allowing for greater inventory management. Safety is paramount, and the facility includes a comprehensive fire suppression system to protect both assets and personnel in the event of an emergency. - 9 meter height to eaves. - 10 Roller shutters...