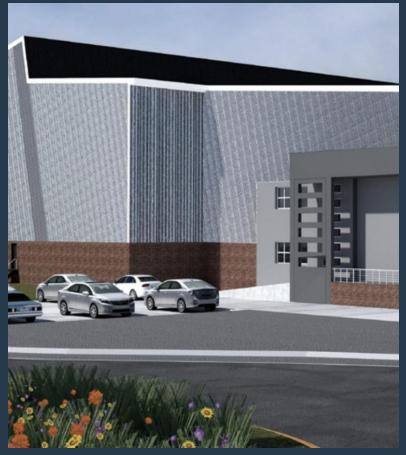

R1,437,152 per month excl. VAT R97 per m<sup>2</sup>

www.spire.co.za

14,816 m² Warehouse to rent in Montague Gardens. Available March 2025. The warehouse facilities offer a vast internal area with 10 roller shutter doors for efficient loading and unloading of goods. This ensures that multiple operations can take place simultaneously, optimizing workflow and reducing turnaround times. The warehouse features an impressive 9 meter height to eaves, providing ample vertical storage space. This is ideal for businesses that require high-volume storage and racking systems, allowing for greater inventory management. Safety is paramount, and the facility includes a comprehensive fire suppression system to protect both assets and personnel in the event of an emergency. - 9 meter height to eaves. - 10 Roller shutters...