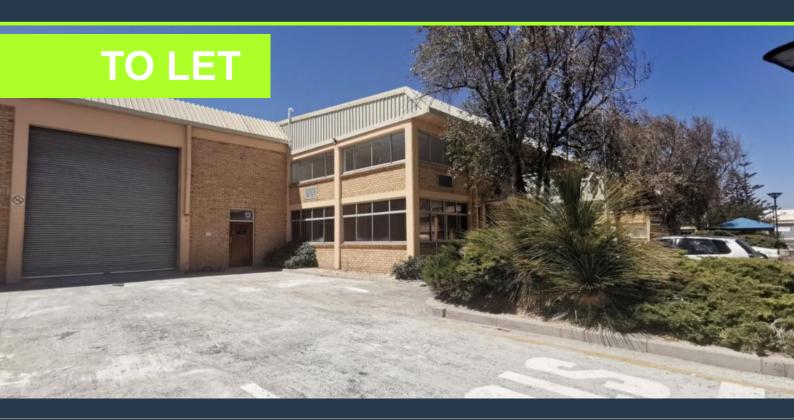

## R110,635 per month excl. VAT

R72 per m<sup>2</sup>

www.spire.co.za

Warehouse space to rent in Montague Gardens Industrial Park. This industrial property is situated in a 24 hour security park on Montague Drive and is ideal for light manufacturing or storage and distribution. The warehouse currently has 160 AMPS, but there is additional capacity available in the park. This industrial property comprises of 251 sqm of office space and 904 sqm of warehouse space. The warehouse offers ample roof- and roller shutter clearance, front and side roller shutter access as well as only one internal column to maximize the warehouse floor space. This industrial park offers easy access for big trucks and ample parking. We have been helping businesses just like yours to find their perfect commercial retail or...