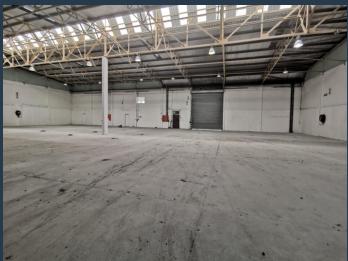

## R110,635 per month excl. VAT

R72 per m<sup>2</sup>

www.spire.co.za

Warehouse space to rent in Montague Gardens Industrial Park. This industrial property is situated in a 24 hour security park on Montague Drive and is ideal for light manufacturing or storage and distribution. The warehouse currently has 160 AMPS, but there is additional capacity available in the park. This industrial property comprises of 251 sqm of office space and 904 sqm of warehouse space. The warehouse offers ample roof- and roller shutter clearance, front and side roller shutter access as well as only one internal column to maximize the warehouse floor space. This industrial park offers easy access for big trucks and ample parking. We have been helping businesses just like yours to find their perfect commercial retail or...