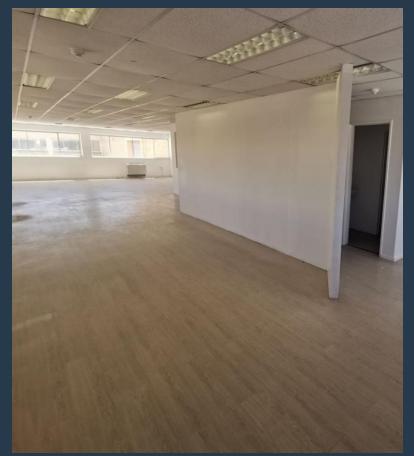

## R110,635 per month excl. VAT

R72 per m<sup>2</sup>

www.spire.co.za

Warehouse space to rent in Montague Gardens Industrial Park. This industrial property is situated in a 24 hour security park on Montague Drive and is ideal for light manufacturing or storage and distribution. The warehouse currently has 160 AMPS, but there is additional capacity available in the park. This industrial property comprises of 251 sqm of office space and 904 sqm of warehouse space. The warehouse offers ample roof- and roller shutter clearance, front and side roller shutter access as well as only one internal column to maximize the warehouse floor space. This industrial park offers easy access for big trucks and ample parking. We have been helping businesses just like yours to find their perfect commercial retail or...