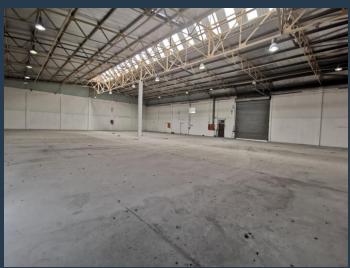

## R110,635 per month excl. VAT

R72 per m<sup>2</sup>

www.spire.co.za

Warehouse space to rent in Montague Gardens Industrial Park. This industrial property is situated in a 24 hour security park on Montague Drive and is ideal for light manufacturing or storage and distribution. The warehouse currently has 160 AMPS, but there is additional capacity available in the park. This industrial property comprises of 251 sqm of office space and 904 sqm of warehouse space. The warehouse offers ample roof- and roller shutter clearance, front and side roller shutter access as well as only one internal column to maximize the warehouse floor space. This industrial park offers easy access for big trucks and ample parking. We have been helping businesses just like yours to find their perfect commercial retail or...