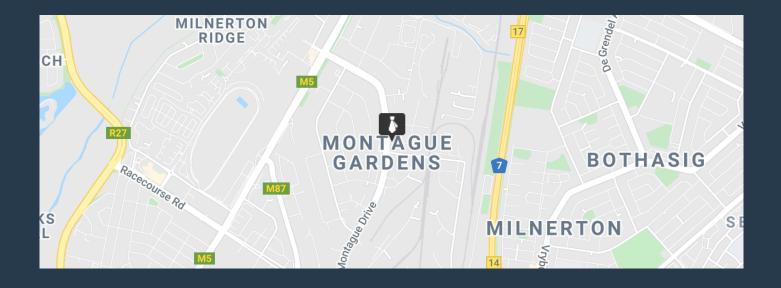

## R110,635 per month excl. VAT

R72 per m<sup>2</sup>

www.spire.co.za

Warehouse space to rent in Montague Gardens Industrial Park. This industrial property is situated in a 24 hour security park on Montague Drive and is ideal for light manufacturing or storage and distribution. The warehouse currently has 160 AMPS, but there is additional capacity available in the park. This industrial property comprises of 251 sqm of office space and 904 sqm of warehouse space. The warehouse offers ample roof- and roller shutter clearance, front and side roller shutter access as well as only one internal column to maximize the warehouse floor space. This industrial park offers easy access for big trucks and ample parking. We have been helping businesses just like yours to find their perfect commercial retail or...