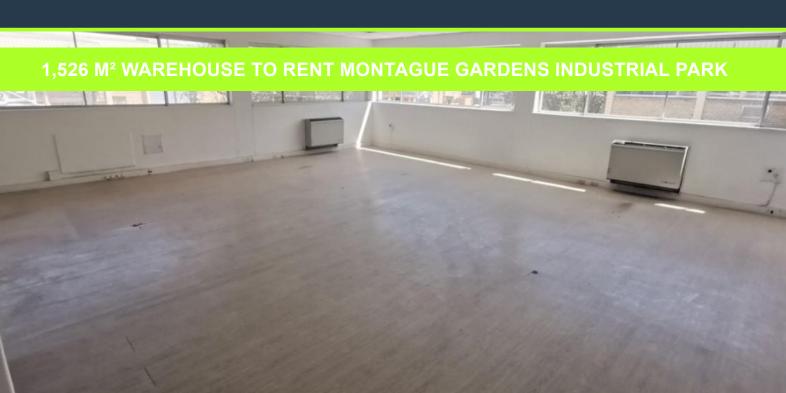

## R110,635 per month excl. VAT

R72 per m<sup>2</sup>

www.spire.co.za

Warehouse space to rent in Montague Gardens Industrial Park. This industrial property is situated in a 24 hour security park on Montague Drive and is ideal for light manufacturing or storage and distribution. The warehouse currently has 160 AMPS, but there is additional capacity available in the park. This industrial property comprises of 251 sqm of office space and 904 sqm of warehouse space. The warehouse offers ample roof- and roller shutter clearance, front and side roller shutter access as well as only one internal column to maximize the warehouse floor space. This industrial park offers easy access for big trucks and ample parking. We have been helping businesses just like yours to find their perfect commercial retail or...

#### **PROPERTY DETAILS**

▲ Security▲ Air Conditioning

Yes Yes ▲ Floor Size ▲ Land Size

▲ Zoning

1526m² 1526 Industrial