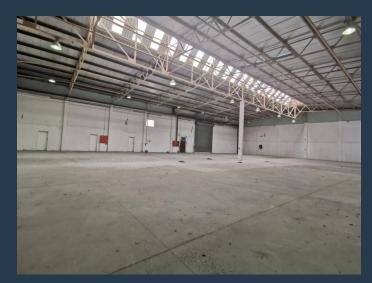

## R110,635 per month excl. VAT

R72 per m<sup>2</sup>

www.spire.co.za

Warehouse space to rent in Montague Gardens Industrial Park. This industrial property is situated in a 24 hour security park on Montague Drive and is ideal for light manufacturing or storage and distribution. The warehouse currently has 160 AMPS, but there is additional capacity available in the park. This industrial property comprises of 251 sqm of office space and 904 sqm of warehouse space. The warehouse offers ample roof- and roller shutter clearance, front and side roller shutter access as well as only one internal column to maximize the warehouse floor space. This industrial park offers easy access for big trucks and ample parking. We have been helping businesses just like yours to find their perfect commercial retail or...