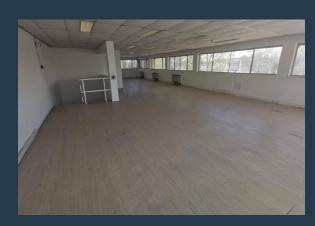

## R110,635 per month excl. VAT

R72 per m<sup>2</sup>

www.spire.co.za

Warehouse space to rent in Montague Gardens Industrial Park. This industrial property is situated in a 24 hour security park on Montague Drive and is ideal for light manufacturing or storage and distribution. The warehouse currently has 160 AMPS, but there is additional capacity available in the park. This industrial property comprises of 251 sqm of office space and 904 sqm of warehouse space. The warehouse offers ample roof- and roller shutter clearance, front and side roller shutter access as well as only one internal column to maximize the warehouse floor space. This industrial park offers easy access for big trucks and ample parking. We have been helping businesses just like yours to find their perfect commercial retail or...