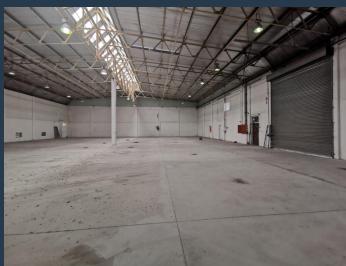

## R110,635 per month excl. VAT

R72 per m<sup>2</sup>

www.spire.co.za

Warehouse space to rent in Montague Gardens Industrial Park. This industrial property is situated in a 24 hour security park on Montague Drive and is ideal for light manufacturing or storage and distribution. The warehouse currently has 160 AMPS, but there is additional capacity available in the park. This industrial property comprises of 251 sqm of office space and 904 sqm of warehouse space. The warehouse offers ample roof- and roller shutter clearance, front and side roller shutter access as well as only one internal column to maximize the warehouse floor space. This industrial park offers easy access for big trucks and ample parking. We have been helping businesses just like yours to find their perfect commercial retail or...