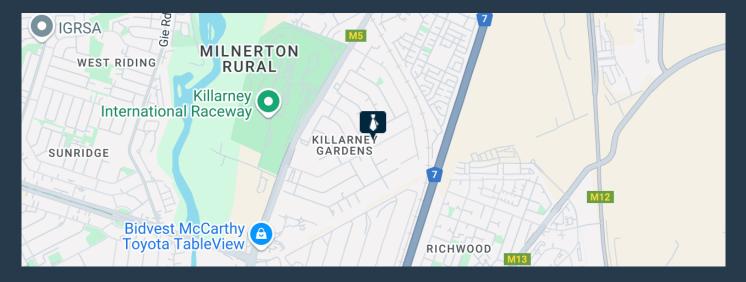

### SPIRE

www.spire.co.za

This 330 m<sup>2</sup> warehouse at Killarney Plaza in Killarney Gardens provides a functional and secure industrial space for businesses needing efficient operations. The unit is designed for storage, distribution, or light manufacturing, offering a well-maintained facility in a prime industrial location. The warehouse features high ceilings and a spacious open-plan layout, allowing for flexible use. A large roller shutter door provides easy access for loading and unloading. The unit includes a dedicated office section for administrative functions. A kitchenette and restroom facilities are available for staff convenience. Killarney Plaza is a secure industrial park with controlled access and perimeter security. The park accommodates a range of...

### WAREHOUSE TO LET IN KILLARNEY GARDENS

. Sector