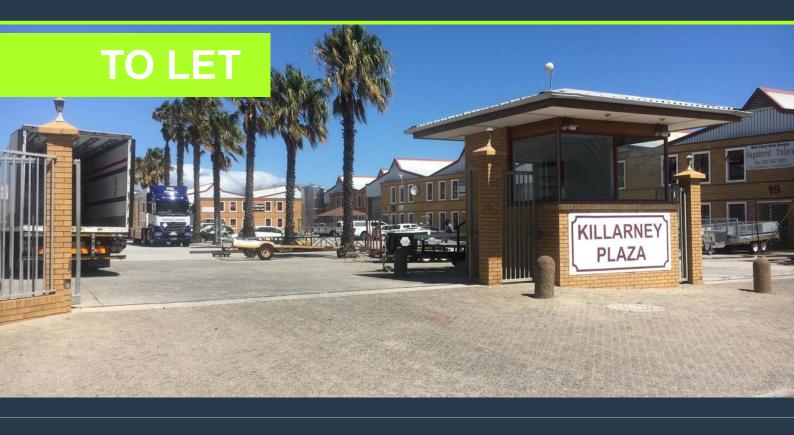

### SPIRE

www.spire.co.za

This 330 m<sup>2</sup> warehouse at Killarney Plaza in Killarney Gardens provides a functional and secure industrial space for businesses needing efficient operations. The unit is designed for storage, distribution, or light manufacturing, offering a well-maintained facility in a prime industrial location. The warehouse features high ceilings and a spacious open-plan layout, allowing for flexible use. A large roller shutter door provides easy access for loading and unloading. The unit includes a dedicated office section for administrative functions. A kitchenette and restroom facilities are available for staff convenience. Killarney Plaza is a secure industrial park with controlled access and perimeter security. The park accommodates a range of...

### WAREHOUSE TO LET IN KILLARNEY GARDENS

. Sector

#### **PROPERTY DETAILS**

- Security
- Air Conditioning
- Yes A Floor Size Yes A Land Size Zoning

330m² 330 Industrial **PROPERTY | WITH PURPOSE** 