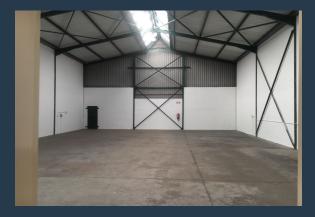

### SPIRE

www.spire.co.za

This 330 m<sup>2</sup> warehouse at Killarney Plaza in Killarney Gardens provides a functional and secure industrial space for businesses needing efficient operations. The unit is designed for storage, distribution, or light manufacturing, offering a well-maintained facility in a prime industrial location. The warehouse features high ceilings and a spacious open-plan layout, allowing for flexible use. A large roller shutter door provides easy access for loading and unloading. The unit includes a dedicated office section for administrative functions. A kitchenette and restroom facilities are available for staff convenience. Killarney Plaza is a secure industrial park with controlled access and perimeter security. The park accommodates a range of...