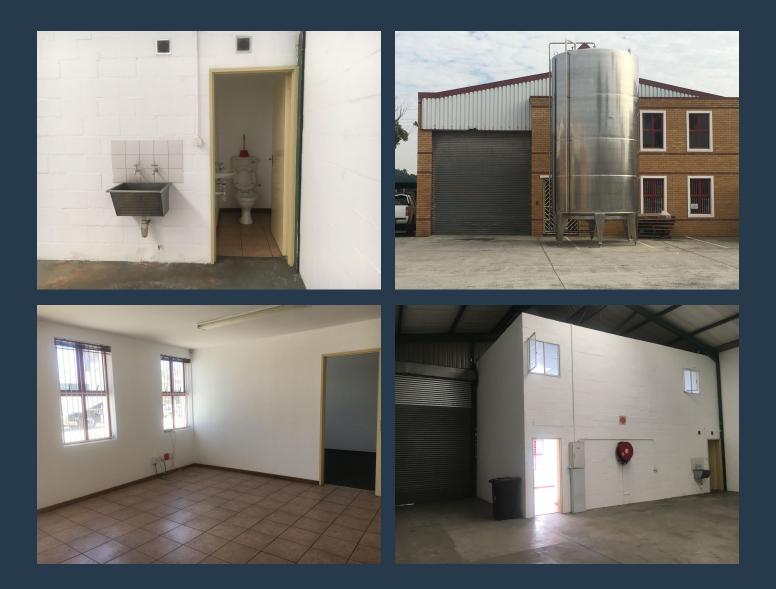

### SPIRE

www.spire.co.za

This 330 m<sup>2</sup> warehouse at Killarney Plaza in Killarney Gardens provides a functional and secure industrial space for businesses needing efficient operations. The unit is designed for storage, distribution, or light manufacturing, offering a well-maintained facility in a prime industrial location. The warehouse features high ceilings and a spacious open-plan layout, allowing for flexible use. A large roller shutter door provides easy access for loading and unloading. The unit includes a dedicated office section for administrative functions. A kitchenette and restroom facilities are available for staff convenience. Killarney Plaza is a secure industrial park with controlled access and perimeter security. The park accommodates a range of...

#### **PROPERTY DETAILS**

- Security
- Air Conditioning
- Yes A Floor Size Yes A Land Size Zoning

330m² 330 Industrial **PROPERTY | WITH PURPOSE** 