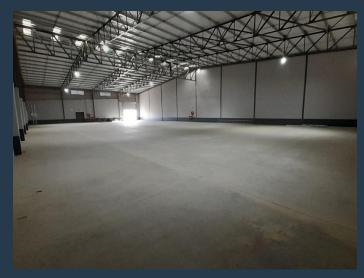

## R905,510 per month excl. VAT

R92 per m<sup>2</sup>

www.spire.co.za

7,130 m² Warehouse Development in Atlantic Hills, Cape Town. Available Quarter 4 2025. Atlantic Hills Business Park, known for its strategic location and exceptional facilities, presents a new opportunity for businesses seeking functional and secure light industrial space. Coming available in mid-2025, this warehouse offers a modern, adaptable solution for small to medium-sized enterprises looking to expand their operations in a sought-after industrial hub. Situated in the heart of Atlantic Hills Business Park, this mini warehouse enjoys a prime position with easy access to key transport routes, including the N7 and N1 highways. Its location ensures seamless connectivity to Cape Town's central business district, the port, and surrounding...