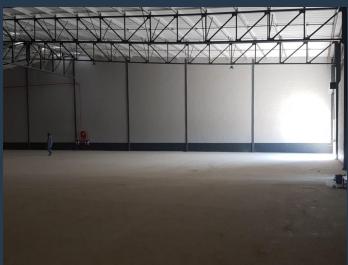

## R905,510 per month excl. VAT

R92 per m<sup>2</sup>

www.spire.co.za

7,130 m² Warehouse Development in Atlantic Hills, Cape Town. Available Quarter 4 2025. Atlantic Hills Business Park, known for its strategic location and exceptional facilities, presents a new opportunity for businesses seeking functional and secure light industrial space. Coming available in mid-2025, this warehouse offers a modern, adaptable solution for small to medium-sized enterprises looking to expand their operations in a sought-after industrial hub. Situated in the heart of Atlantic Hills Business Park, this mini warehouse enjoys a prime position with easy access to key transport routes, including the N7 and N1 highways. Its location ensures seamless connectivity to Cape Town's central business district, the port, and surrounding...