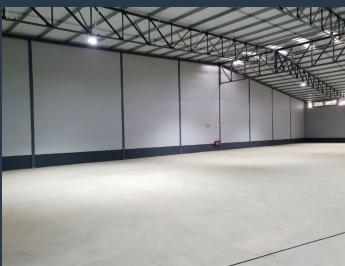

## R905,510 per month excl. VAT

R92 per m<sup>2</sup>

www.spire.co.za

7,130 m² Warehouse Development in Atlantic Hills, Cape Town. Available Quarter 4 2025. Atlantic Hills Business Park, known for its strategic location and exceptional facilities, presents a new opportunity for businesses seeking functional and secure light industrial space. Coming available in mid-2025, this warehouse offers a modern, adaptable solution for small to medium-sized enterprises looking to expand their operations in a sought-after industrial hub. Situated in the heart of Atlantic Hills Business Park, this mini warehouse enjoys a prime position with easy access to key transport routes, including the N7 and N1 highways. Its location ensures seamless connectivity to Cape Town's central business district, the port, and surrounding...