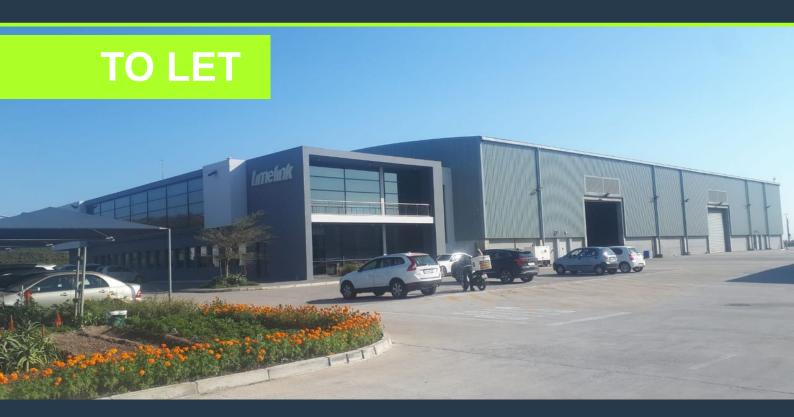

## R905,510 per month excl. VAT

R92 per m<sup>2</sup>

www.spire.co.za

7,130 m² Warehouse Development in Atlantic Hills, Cape Town. Available Quarter 4 2025. Atlantic Hills Business Park, known for its strategic location and exceptional facilities, presents a new opportunity for businesses seeking functional and secure light industrial space. Coming available in mid-2025, this warehouse offers a modern, adaptable solution for small to medium-sized enterprises looking to expand their operations in a sought-after industrial hub. Situated in the heart of Atlantic Hills Business Park, this mini warehouse enjoys a prime position with easy access to key transport routes, including the N7 and N1 highways. Its location ensures seamless connectivity to Cape Town's central business district, the port, and surrounding...