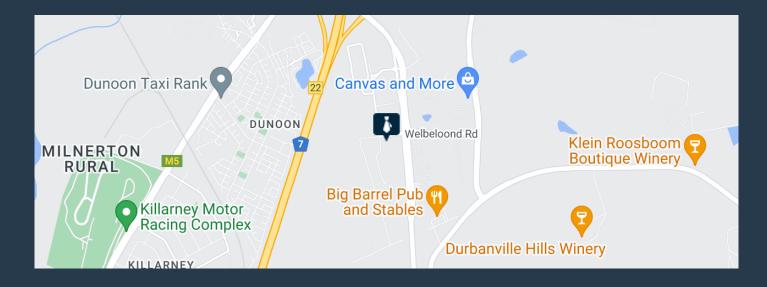

## R905,510 per month excl. VAT

R92 per m<sup>2</sup>

www.spire.co.za

7,130 m² Warehouse Development in Atlantic Hills, Cape Town. Available Quarter 4 2025. Atlantic Hills Business Park, known for its strategic location and exceptional facilities, presents a new opportunity for businesses seeking functional and secure light industrial space. Coming available in mid-2025, this warehouse offers a modern, adaptable solution for small to medium-sized enterprises looking to expand their operations in a sought-after industrial hub. Situated in the heart of Atlantic Hills Business Park, this mini warehouse enjoys a prime position with easy access to key transport routes, including the N7 and N1 highways. Its location ensures seamless connectivity to Cape Town's central business district, the port, and surrounding...