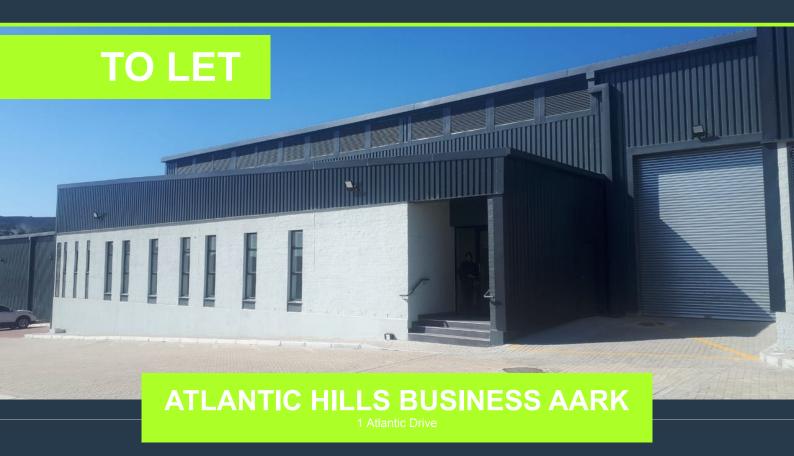

# R152,193 per month excl. VAT

R92 per m<sup>2</sup>

www.spire.co.za

1,569 m² Light Industrial unit to let in Atlantic Hills. This warehouse is situated in a secure gated park which is accessible 24/7. The unit offers good natural light, with an eave height of 7 m. This facility is ideally suited for storage, distribution or light manufacturing operations. Positioned conveniently near the security entrance, the property ensures easy access while benefiting from a safe and professionally managed environment. The warehouse features a striking plastered brick wall facade, delivering a professional and polished appearance that reflects the high standards of the Atlantic Hills industrial area. The reception area greets visitors with modern tiled flooring, setting a welcoming tone for clients and employees...