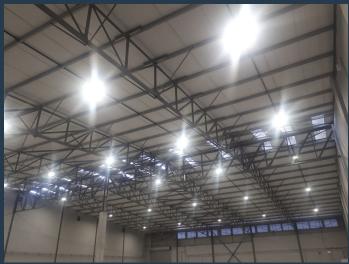

# R152,193 per month excl. VAT

R92 per m<sup>2</sup>

www.spire.co.za

1,569 m² Light Industrial unit to let in Atlantic Hills. This warehouse is situated in a secure gated park which is accessible 24/7. The unit offers good natural light, with an eave height of 7 m. This facility is ideally suited for storage, distribution or light manufacturing operations. Positioned conveniently near the security entrance, the property ensures easy access while benefiting from a safe and professionally managed environment. The warehouse features a striking plastered brick wall facade, delivering a professional and polished appearance that reflects the high standards of the Atlantic Hills industrial area. The reception area greets visitors with modern tiled flooring, setting a welcoming tone for clients and employees...