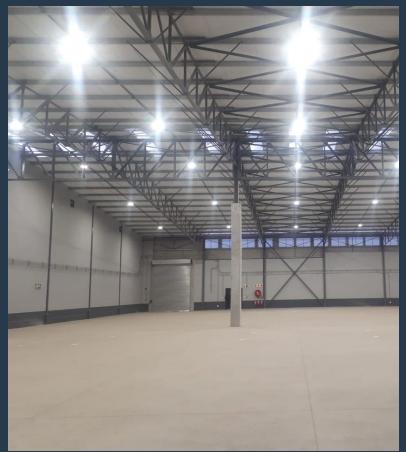

# R152,193 per month excl. VAT

R92 per m<sup>2</sup>

www.spire.co.za

1,569 m² Light Industrial unit to let in Atlantic Hills. This warehouse is situated in a secure gated park which is accessible 24/7. The unit offers good natural light, with an eave height of 7 m. This facility is ideally suited for storage, distribution or light manufacturing operations. Positioned conveniently near the security entrance, the property ensures easy access while benefiting from a safe and professionally managed environment. The warehouse features a striking plastered brick wall facade, delivering a professional and polished appearance that reflects the high standards of the Atlantic Hills industrial area. The reception area greets visitors with modern tiled flooring, setting a welcoming tone for clients and employees...