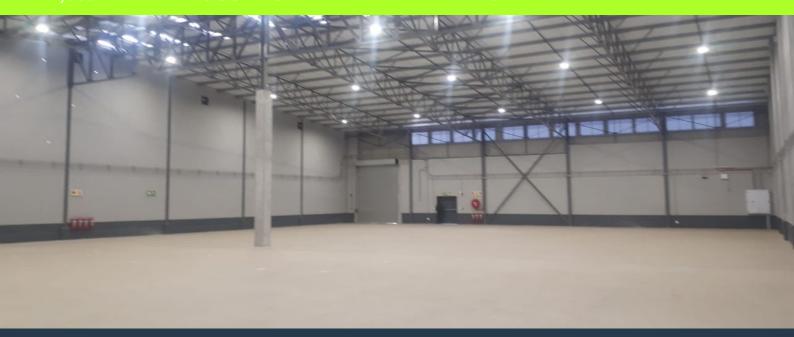

# R152,193 per month excl. VAT

R92 per m<sup>2</sup>

www.spire.co.za

1,569 m² Light Industrial unit to let in Atlantic Hills. This warehouse is situated in a secure gated park which is accessible 24/7. The unit offers good natural light, with an eave height of 7 m. This facility is ideally suited for storage, distribution or light manufacturing operations. Positioned conveniently near the security entrance, the property ensures easy access while benefiting from a safe and professionally managed environment. The warehouse features a striking plastered brick wall facade, delivering a professional and polished appearance that reflects the high standards of the Atlantic Hills industrial area. The reception area greets visitors with modern tiled flooring, setting a welcoming tone for clients and employees...