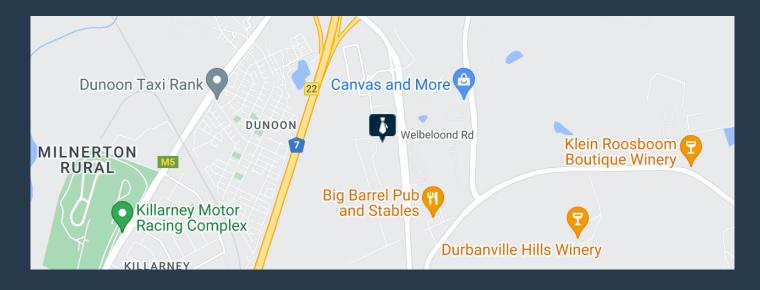

# R152,193 per month excl. VAT

R92 per m<sup>2</sup>

www.spire.co.za

1,569 m² Light Industrial unit to let in Atlantic Hills. This warehouse is situated in a secure gated park which is accessible 24/7. The unit offers good natural light, with an eave height of 7 m. This facility is ideally suited for storage, distribution or light manufacturing operations. Positioned conveniently near the security entrance, the property ensures easy access while benefiting from a safe and professionally managed environment. The warehouse features a striking plastered brick wall facade, delivering a professional and polished appearance that reflects the high standards of the Atlantic Hills industrial area. The reception area greets visitors with modern tiled flooring, setting a welcoming tone for clients and employees...