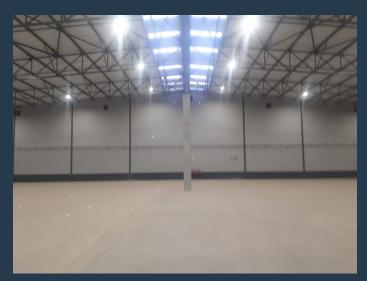

# R152,193 per month excl. VAT

R92 per m<sup>2</sup>

www.spire.co.za

1,569 m² Light Industrial unit to let in Atlantic Hills. This warehouse is situated in a secure gated park which is accessible 24/7. The unit offers good natural light, with an eave height of 7 m. This facility is ideally suited for storage, distribution or light manufacturing operations. Positioned conveniently near the security entrance, the property ensures easy access while benefiting from a safe and professionally managed environment. The warehouse features a striking plastered brick wall facade, delivering a professional and polished appearance that reflects the high standards of the Atlantic Hills industrial area. The reception area greets visitors with modern tiled flooring, setting a welcoming tone for clients and employees...