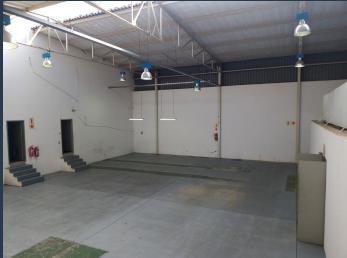

## R72,200 per month excl. VAT R50 per m<sup>2</sup>

SPIRE

www.spire.co.za

The warehouse, storage and large offices, is in the desirable Kyalami Office Park facing the Kyalami race track. The warehouse /office split is 350/1094m2. With two roller doors entry to the main warehouse. This Building offers great views and excellent security, plenty of shaded parking, combined Offices and storerooms make up 1094m2 The Kyalami Business Park with entry on Pitts Ave, is perfectly positioned for easy access onto Allendale road, Woodmead on and off ramps and Krugersdorp highway. SPIRE Properties have a team of property professionals who have been helping businesses just like yours to find their perfect Commercial retail or industrial space. Our team of property professionals are ready to find your perfect space....