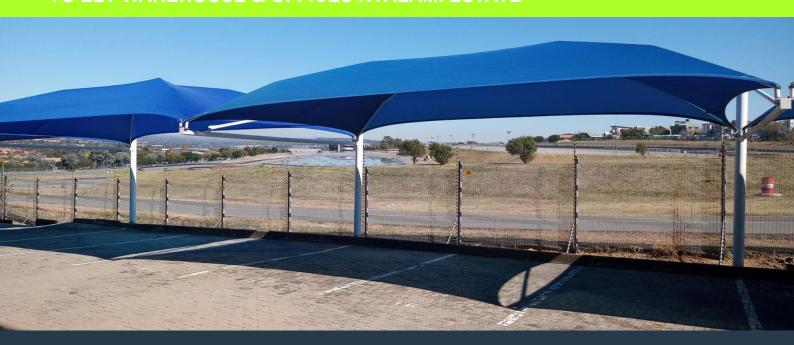

## R72,200 per month excl. VAT R50 per m<sup>2</sup>

SPIRE

www.spire.co.za

The warehouse, storage and large offices, is in the desirable Kyalami Office Park facing the Kyalami race track. The warehouse /office split is 350/1094m2. With two roller doors entry to the main warehouse. This Building offers great views and excellent security, plenty of shaded parking, combined Offices and storerooms make up 1094m2 The Kyalami Business Park with entry on Pitts Ave, is perfectly positioned for easy access onto Allendale road, Woodmead on and off ramps and Krugersdorp highway. SPIRE Properties have a team of property professionals who have been helping businesses just like yours to find their perfect Commercial retail or industrial space. Our team of property professionals are ready to find your perfect space....