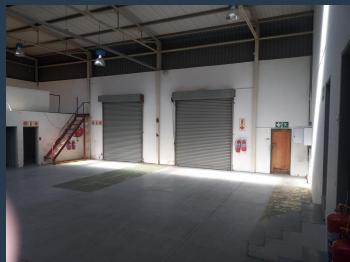

## R72,200 per month excl. VAT R50 per m<sup>2</sup>

SPIRE

www.spire.co.za

The warehouse, storage and large offices, is in the desirable Kyalami Office Park facing the Kyalami race track. The warehouse /office split is 350/1094m2. With two roller doors entry to the main warehouse. This Building offers great views and excellent security, plenty of shaded parking, combined Offices and storerooms make up 1094m2 The Kyalami Business Park with entry on Pitts Ave, is perfectly positioned for easy access onto Allendale road, Woodmead on and off ramps and Krugersdorp highway. SPIRE Properties have a team of property professionals who have been helping businesses just like yours to find their perfect Commercial retail or industrial space. Our team of property professionals are ready to find your perfect space....