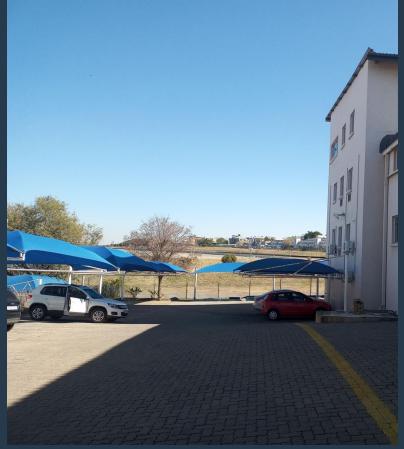

## R72,200 per month excl. VAT R50 per m<sup>2</sup>

SPIRE

www.spire.co.za

The warehouse, storage and large offices, is in the desirable Kyalami Office Park facing the Kyalami race track. The warehouse /office split is 350/1094m2. With two roller doors entry to the main warehouse. This Building offers great views and excellent security, plenty of shaded parking, combined Offices and storerooms make up 1094m2 The Kyalami Business Park with entry on Pitts Ave, is perfectly positioned for easy access onto Allendale road, Woodmead on and off ramps and Krugersdorp highway. SPIRE Properties have a team of property professionals who have been helping businesses just like yours to find their perfect Commercial retail or industrial space. Our team of property professionals are ready to find your perfect space....