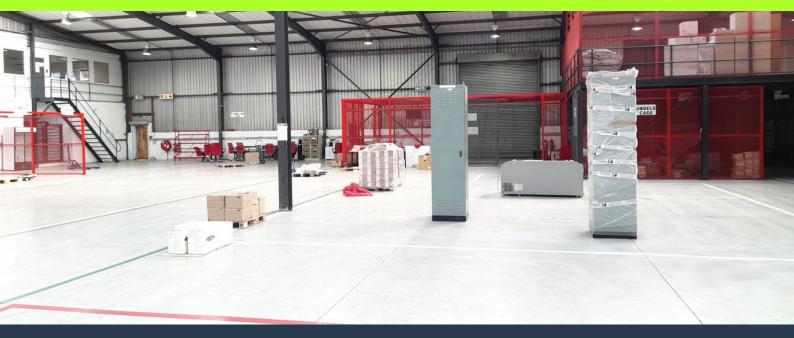

# SPIRE

www.spire.co.za

Stand Alone warehouse to rent in Spartan. The warehouse and office measures approximately 2465 m2 with approximately 6m to eaves. The offices section consists of ground floor for reception and board room, with the1st floor level consisting of offices. The property also offers, admin offices; kitchen; rest rooms and storage facility. The standalone warehouse is available for rental immediately. There is: 2 x Roller Shutter Doors, 1 x Dock Lever, 160 AMP three phase power, Yard Space and secure on-site covered parking with a security guard house. The property is located in a very strategic area, providing easy access to major transportation routes, R21, R24 R25 and the N12. And is approximately 10minutes from OR Tambo International Airport....

#### WAREHOUSE TO RENT IN SPARTAN, KEMPTON PARK