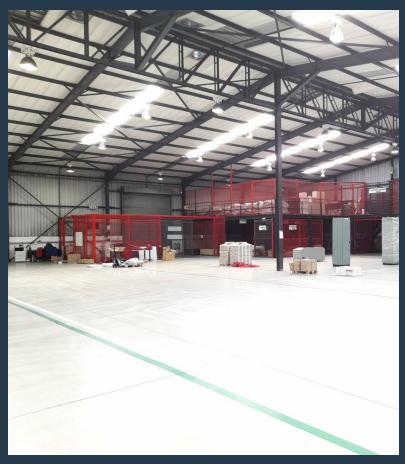

# SPIRE

www.spire.co.za

Stand Alone warehouse to rent in Spartan. The warehouse and office measures approximately 2465 m2 with approximately 6m to eaves. The offices section consists of ground floor for reception and board room, with the1st floor level consisting of offices. The property also offers, admin offices; kitchen; rest rooms and storage facility. The standalone warehouse is available for rental immediately. There is: 2 x Roller Shutter Doors, 1 x Dock Lever, 160 AMP three phase power, Yard Space and secure on-site covered parking with a security guard house. The property is located in a very strategic area, providing easy access to major transportation routes, R21, R24 R25 and the N12. And is approximately 10minutes from OR Tambo International Airport....

#### WAREHOUSE TO RENT IN SPARTAN, KEMPTON PARK