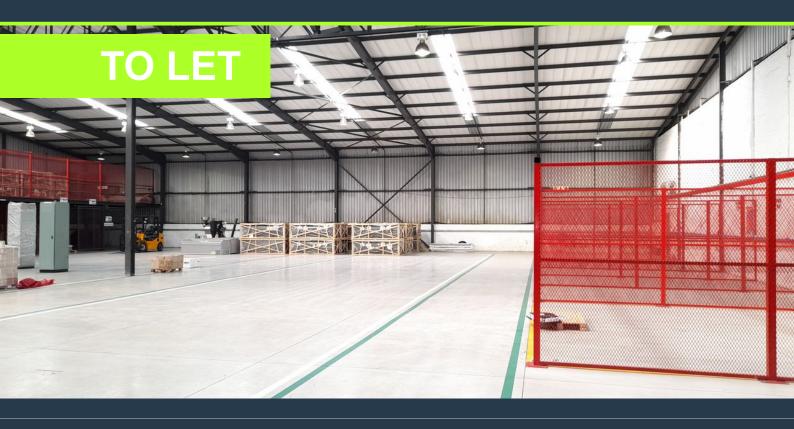

# SPIRE

www.spire.co.za

Stand Alone warehouse to rent in Spartan. The warehouse and office measures approximately 2465 m2 with approximately 6m to eaves. The offices section consists of ground floor for reception and board room, with the1st floor level consisting of offices. The property also offers, admin offices; kitchen; rest rooms and storage facility. The standalone warehouse is available for rental immediately. There is: 2 x Roller Shutter Doors, 1 x Dock Lever, 160 AMP three phase power, Yard Space and secure on-site covered parking with a security guard house. The property is located in a very strategic area, providing easy access to major transportation routes, R21, R24 R25 and the N12. And is approximately 10minutes from OR Tambo International Airport....

#### WAREHOUSE TO RENT IN SPARTAN, KEMPTON PARK