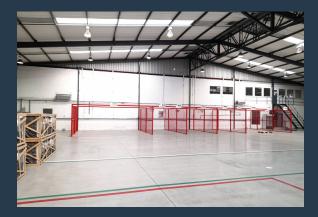

# SPIRE

www.spire.co.za

Stand Alone warehouse to rent in Spartan. The warehouse and office measures approximately 2465 m2 with approximately 6m to eaves. The offices section consists of ground floor for reception and board room, with the1st floor level consisting of offices. The property also offers, admin offices; kitchen; rest rooms and storage facility. The standalone warehouse is available for rental immediately. There is: 2 x Roller Shutter Doors, 1 x Dock Lever, 160 AMP three phase power, Yard Space and secure on-site covered parking with a security guard house. The property is located in a very strategic area, providing easy access to major transportation routes, R21, R24 R25 and the N12. And is approximately 10minutes from OR Tambo International Airport....

#### WAREHOUSE TO RENT IN SPARTAN, KEMPTON PARK