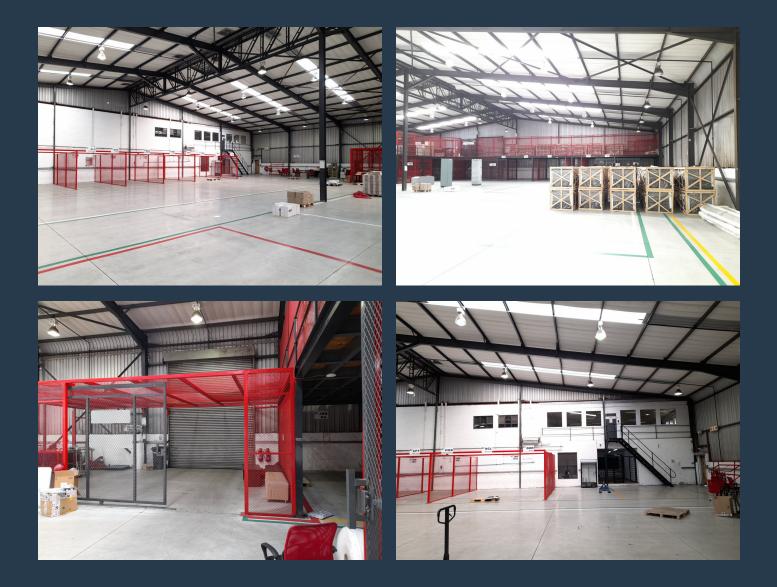

# SPIRE

www.spire.co.za

Stand Alone warehouse to rent in Spartan. The warehouse and office measures approximately 2465 m2 with approximately 6m to eaves. The offices section consists of ground floor for reception and board room, with the1st floor level consisting of offices. The property also offers, admin offices; kitchen; rest rooms and storage facility. The standalone warehouse is available for rental immediately. There is: 2 x Roller Shutter Doors, 1 x Dock Lever, 160 AMP three phase power, Yard Space and secure on-site covered parking with a security guard house. The property is located in a very strategic area, providing easy access to major transportation routes, R21, R24 R25 and the N12. And is approximately 10minutes from OR Tambo International Airport....

#### **PROPERTY DETAILS**

- ▲ Security
- Air Conditioning
- Yes ▲ Floor Size Yes ▲ Land Size ▲ Zoning
- 2465m² 3000 Industrial