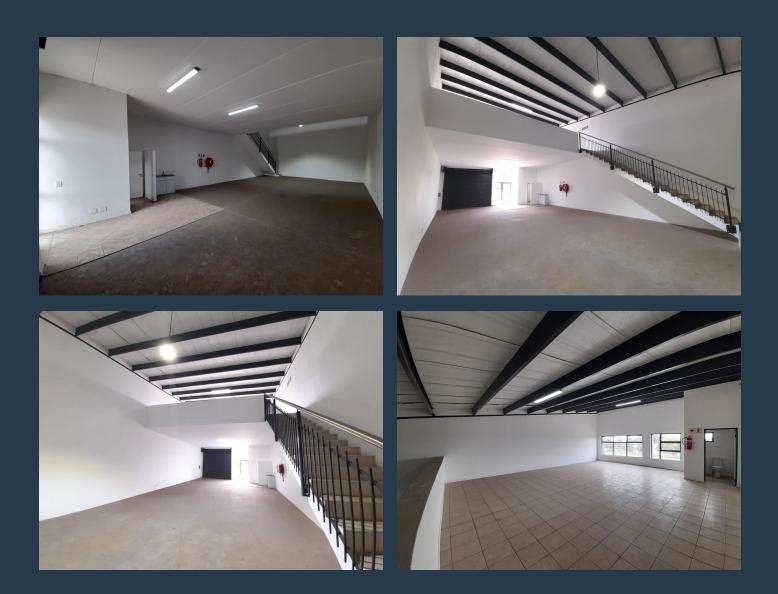

# 

Industrial unit to let in Spartan in a well-maintained park with great road frontage. This property has easy access to O.R. Tambo International Airport as well as the N3, R21 and R24 highway. The 207m2 unit offers an open plan warehouse, kitchenette with modern fittings, ablutions, a large roller shutter door and wide yard that allows for truck access and articulation. The property has a security-controlled gate with 24hr security presence. There is an additional electricity levy for the unit over and above the rental price. We have been helping businesses just like yours to find their perfect commercial, retail or industrial spaces. Our team of property professionals are ready to find your perfect space. We have a longstanding...

#### PROPERTY DETAILS

- ▲ Floor Size
- ▲ Land Size
- 🔺 Zoning
- 10000 Industrial

207m<sup>2</sup>

**PROPERTY | WITH PURPOSE** 