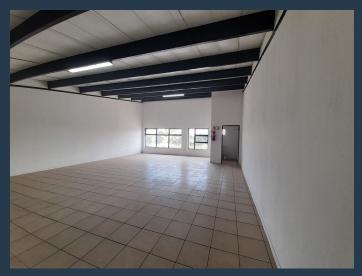

## R18,105 per month excl. VAT

R85 per m<sup>2</sup>

www.spire.co.za

Industrial unit to let in Spartan in a well-maintained park with great road frontage. This property has easy access to O.R. Tambo International Airport as well as the N3, R21 and R24 highway. The 213m2 unit offers an open plan warehouse, kitchenette with modern fittings, ablutions and wide yard that allows for truck access and articulation. The property has a security-controlled gate with 24hr security presence. There is an additional electricity levy for the unit over and above the rental price. We have been helping businesses just like yours to find their perfect commercial, retail or industrial spaces. Our team of property professionals are ready to find your perfect space. We have a longstanding relationship with the top property...

#### PROPERTY DETAILS

Floor Size 213m²
 Land Size 10000
 Zoning Industrial