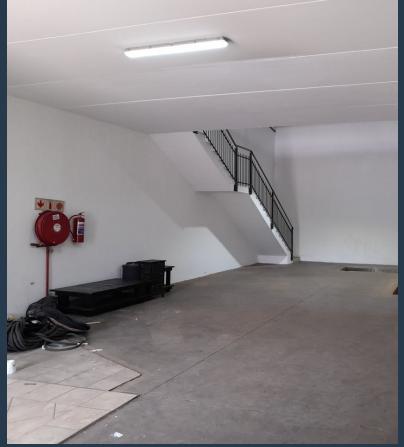

## R18,105 per month excl. VAT

R85 per m<sup>2</sup>

www.spire.co.za

Industrial unit to let in Spartan in a well-maintained park with great road frontage. This property has easy access to O.R. Tambo International Airport as well as the N3, R21 and R24 highway. The 213m2 unit offers an open plan warehouse, kitchenette with modern fittings, ablutions and wide yard that allows for truck access and articulation. The property has a security-controlled gate with 24hr security presence. There is an additional electricity levy for the unit over and above the rental price. We have been helping businesses just like yours to find their perfect commercial, retail or industrial spaces. Our team of property professionals are ready to find your perfect space. We have a longstanding relationship with the top property...

### WAREHOUSE TO RENT IN SPARTAN, KEMPTON PARK

#### PROPERTY DETAILS

Floor Size 213m²
 Land Size 10000
 Zoning Industrial