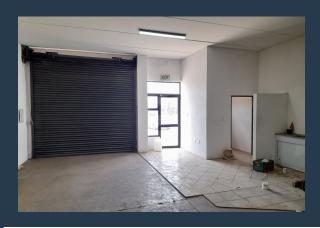

## R18,105 per month excl. VAT

R85 per m<sup>2</sup>

www.spire.co.za

Industrial unit to let in Spartan in a well-maintained park with great road frontage. This property has easy access to O.R. Tambo International Airport as well as the N3, R21 and R24 highway. The 213m2 unit offers an open plan warehouse, kitchenette with modern fittings, ablutions and wide yard that allows for truck access and articulation. The property has a security-controlled gate with 24hr security presence. There is an additional electricity levy for the unit over and above the rental price. We have been helping businesses just like yours to find their perfect commercial, retail or industrial spaces. Our team of property professionals are ready to find your perfect space. We have a longstanding relationship with the top property...

### WAREHOUSE TO RENT IN SPARTAN, KEMPTON PARK

#### PROPERTY DETAILS

Floor Size 213m²
 Land Size 10000
 Zoning Industrial