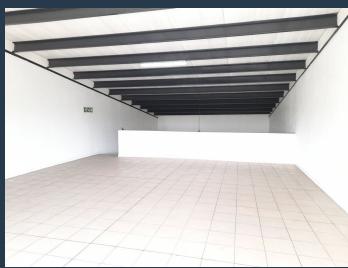

## R18,105 per month excl. VAT

R85 per m<sup>2</sup>

www.spire.co.za

Industrial unit to let in Spartan in a well-maintained park with great road frontage. This property has easy access to O.R. Tambo International Airport as well as the N3, R21 and R24 highway. The 213m2 unit offers an open plan warehouse, kitchenette with modern fittings, ablutions and wide yard that allows for truck access and articulation. The property has a security-controlled gate with 24hr security presence. There is an additional electricity levy for the unit over and above the rental price. We have been helping businesses just like yours to find their perfect commercial, retail or industrial spaces. Our team of property professionals are ready to find your perfect space. We have a longstanding relationship with the top property...

#### PROPERTY DETAILS

Floor Size 213m²
 Land Size 10000
 Zoning Industrial