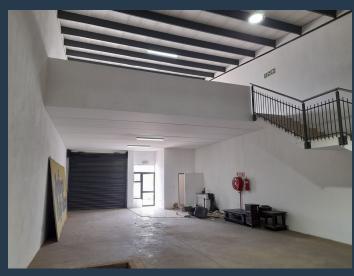

## R18,105 per month excl. VAT

R85 per m<sup>2</sup>

www.spire.co.za

Industrial unit to let in Spartan in a well-maintained park with great road frontage. This property has easy access to O.R. Tambo International Airport as well as the N3, R21 and R24 highway. The 213m2 unit offers an open plan warehouse, kitchenette with modern fittings, ablutions and wide yard that allows for truck access and articulation. The property has a security-controlled gate with 24hr security presence. There is an additional electricity levy for the unit over and above the rental price. We have been helping businesses just like yours to find their perfect commercial, retail or industrial spaces. Our team of property professionals are ready to find your perfect space. We have a longstanding relationship with the top property...

#### PROPERTY DETAILS

Floor Size 213m²
 Land Size 10000
 Zoning Industrial