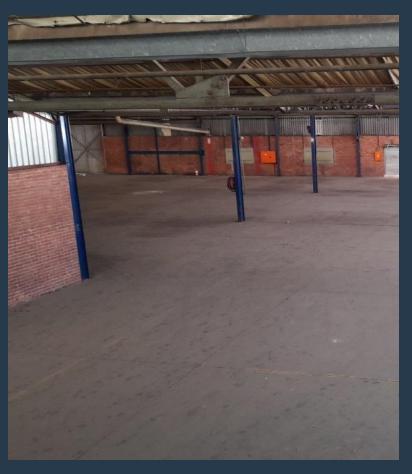

## SPIRE

www.spire.co.za

572m2 Warehouse to let in Spartan, Kempton Park, strategically located in Spartan on Forge Street with excellent accessibility via the M32 to R24, R21, R25, N12 and N3 highways and is approximately 12 minutes to OR Tambo. The property is right in the hub of supportive industrial nodes, such as, Jet Park, Isando and Meadowdale. The property offers large warehouse components with an office component, three phase power at a 500amps, yard space for truck articulation, ample parking bays. The is an on-grade roller shutter doors, large sliding door and open plan warehouse area with mezzanine. There is also dual access from Forge Street and Steel Rd. Redevelopment proposal - information can be made available on request. Subject to board...