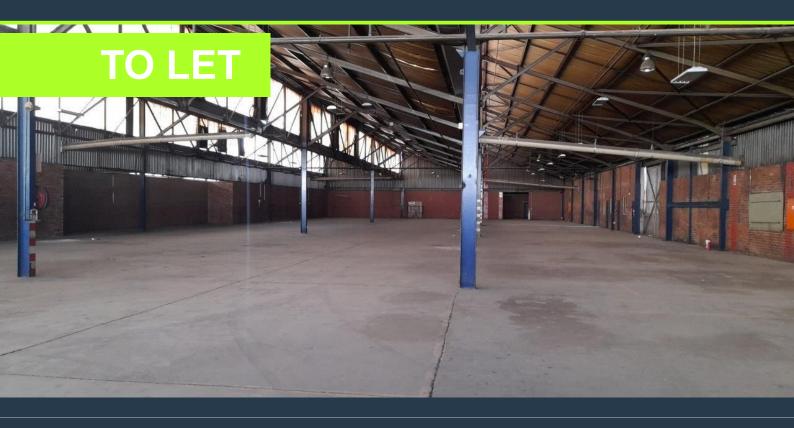

## SPIRE

www.spire.co.za

572m2 Warehouse to let in Spartan, Kempton Park, strategically located in Spartan on Forge Street with excellent accessibility via the M32 to R24, R21, R25, N12 and N3 highways and is approximately 12 minutes to OR Tambo. The property is right in the hub of supportive industrial nodes, such as, Jet Park, Isando and Meadowdale. The property offers large warehouse components with an office component, three phase power at a 500amps, yard space for truck articulation, ample parking bays. The is an on-grade roller shutter doors, large sliding door and open plan warehouse area with mezzanine. There is also dual access from Forge Street and Steel Rd. Redevelopment proposal - information can be made available on request. Subject to board...