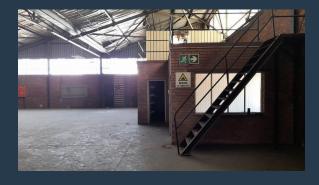

## SPIRE

www.spire.co.za

572m2 Warehouse to let in Spartan, Kempton Park, strategically located in Spartan on Forge Street with excellent accessibility via the M32 to R24, R21, R25, N12 and N3 highways and is approximately 12 minutes to OR Tambo. The property is right in the hub of supportive industrial nodes, such as, Jet Park, Isando and Meadowdale. The property offers large warehouse components with an office component, three phase power at a 500amps, yard space for truck articulation, ample parking bays. The is an on-grade roller shutter doors, large sliding door and open plan warehouse area with mezzanine. There is also dual access from Forge Street and Steel Rd. Redevelopment proposal - information can be made available on request. Subject to board...