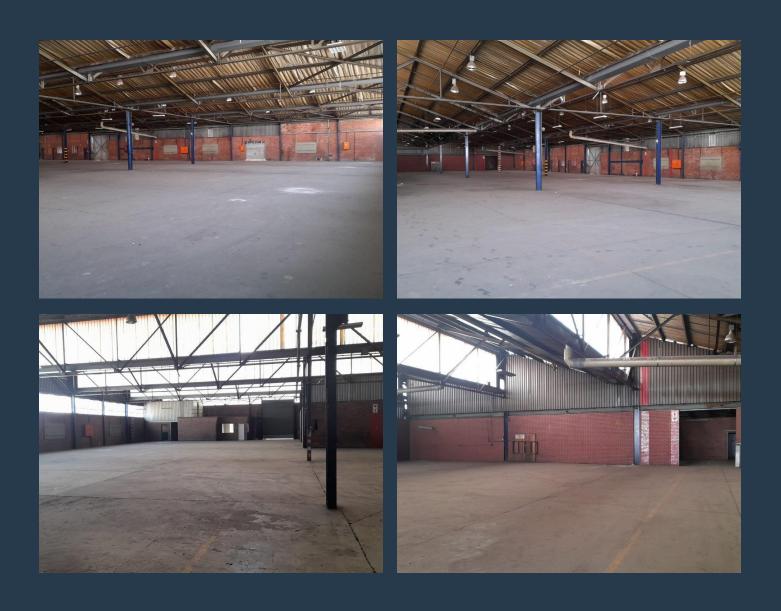

## SPIRE

www.spire.co.za

572m2 Warehouse to let in Spartan, Kempton Park, strategically located in Spartan on Forge Street with excellent accessibility via the M32 to R24, R21, R25, N12 and N3 highways and is approximately 12 minutes to OR Tambo. The property is right in the hub of supportive industrial nodes, such as, Jet Park, Isando and Meadowdale. The property offers large warehouse components with an office component, three phase power at a 500amps, yard space for truck articulation, ample parking bays. The is an on-grade roller shutter doors, large sliding door and open plan warehouse area with mezzanine. There is also dual access from Forge Street and Steel Rd. Redevelopment proposal - information can be made available on request. Subject to board...

### WAREHOUSE TO RENT IN SPARTAN, KEMPTON PARK

#### **PROPERTY DETAILS**

Security

Yes

- ▲ Floor Size ▲ Land Size
- ▲ Zoning

572m² 12344 Industrial