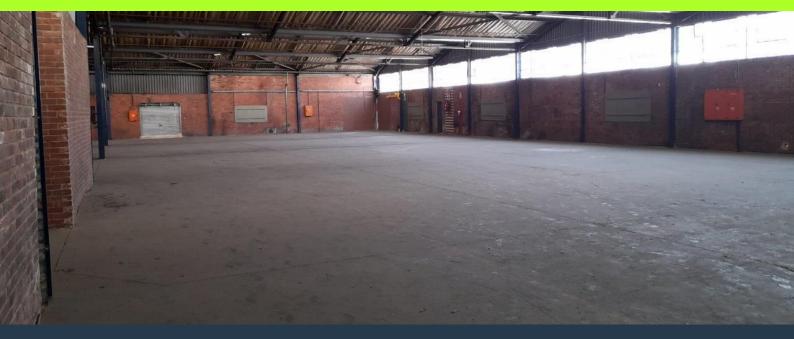

## SPIRE

www.spire.co.za

572m2 Warehouse to let in Spartan, Kempton Park, strategically located in Spartan on Forge Street with excellent accessibility via the M32 to R24, R21, R25, N12 and N3 highways and is approximately 12 minutes to OR Tambo. The property is right in the hub of supportive industrial nodes, such as, Jet Park, Isando and Meadowdale. The property offers large warehouse components with an office component, three phase power at a 500amps, yard space for truck articulation, ample parking bays. The is an on-grade roller shutter doors, large sliding door and open plan warehouse area with mezzanine. There is also dual access from Forge Street and Steel Rd. Redevelopment proposal - information can be made available on request. Subject to board...