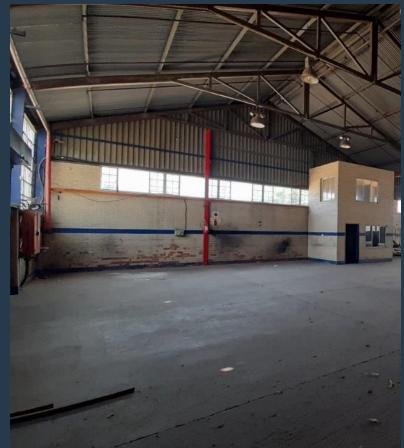

## R96,686 per month excl. VAT

R58 per m<sup>2</sup>

www.spire.co.za

1667m2 Warehouse to let in Spartan, Kempton Park, strategically located in Spartan on Forge Street with excellent accessibility via the M32 to R24, R21, R25, N12 and N3 highways and is approximately 12 minutes to OR Tambo. The property is right in the hub of supportive industrial nodes, such as, Jet Park, Isando and Meadowdale. The property offers large warehouse components with an office component, three phase power at a 500amps, yard space for truck articulation, ample parking bays. The is an on-grade roller shutter doors, large sliding door and open plan warehouse area. There is also dual access from Forge Street and Steel Rd. Redevelopment proposal -information can be made available on request. Subject to board approval We have...