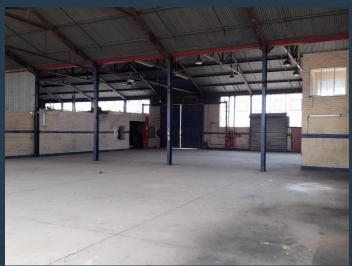

## R96,686 per month excl. VAT

R58 per m<sup>2</sup>

www.spire.co.za

1667m2 Warehouse to let in Spartan, Kempton Park, strategically located in Spartan on Forge Street with excellent accessibility via the M32 to R24, R21, R25, N12 and N3 highways and is approximately 12 minutes to OR Tambo. The property is right in the hub of supportive industrial nodes, such as, Jet Park, Isando and Meadowdale. The property offers large warehouse components with an office component, three phase power at a 500amps, yard space for truck articulation, ample parking bays. The is an on-grade roller shutter doors, large sliding door and open plan warehouse area. There is also dual access from Forge Street and Steel Rd. Redevelopment proposal -information can be made available on request. Subject to board approval We have...

#### **PROPERTY DETAILS**

▲ Security

Yes

▲ Floor Size

1667m²

▲ Land Size ▲ Zoning 12344

Industrial