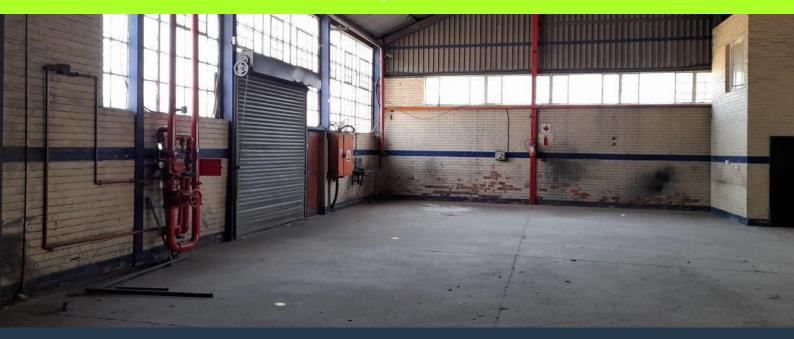

## R96,686 per month excl. VAT

R58 per m<sup>2</sup>

www.spire.co.za

1667m2 Warehouse to let in Spartan, Kempton Park, strategically located in Spartan on Forge Street with excellent accessibility via the M32 to R24, R21, R25, N12 and N3 highways and is approximately 12 minutes to OR Tambo. The property is right in the hub of supportive industrial nodes, such as, Jet Park, Isando and Meadowdale. The property offers large warehouse components with an office component, three phase power at a 500amps, yard space for truck articulation, ample parking bays. The is an on-grade roller shutter doors, large sliding door and open plan warehouse area. There is also dual access from Forge Street and Steel Rd. Redevelopment proposal -information can be made available on request. Subject to board approval We have...