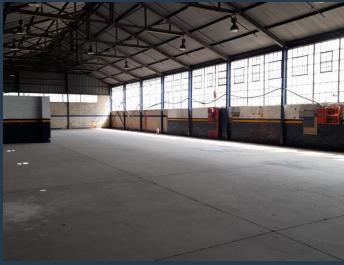

## R96,686 per month excl. VAT

R58 per m<sup>2</sup>

www.spire.co.za

1667m2 Warehouse to let in Spartan, Kempton Park, strategically located in Spartan on Forge Street with excellent accessibility via the M32 to R24, R21, R25, N12 and N3 highways and is approximately 12 minutes to OR Tambo. The property is right in the hub of supportive industrial nodes, such as, Jet Park, Isando and Meadowdale. The property offers large warehouse components with an office component, three phase power at a 500amps, yard space for truck articulation, ample parking bays. The is an on-grade roller shutter doors, large sliding door and open plan warehouse area. There is also dual access from Forge Street and Steel Rd. Redevelopment proposal -information can be made available on request. Subject to board approval We have...

#### **PROPERTY DETAILS**

▲ Security

Yes

▲ Floor Size

1667m²

▲ Land Size ▲ Zoning 12344

Industrial