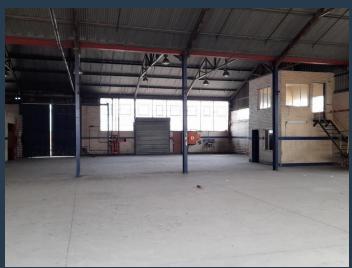

## R96,686 per month excl. VAT

R58 per m<sup>2</sup>

www.spire.co.za

1667m2 Warehouse to let in Spartan, Kempton Park, strategically located in Spartan on Forge Street with excellent accessibility via the M32 to R24, R21, R25, N12 and N3 highways and is approximately 12 minutes to OR Tambo. The property is right in the hub of supportive industrial nodes, such as, Jet Park, Isando and Meadowdale. The property offers large warehouse components with an office component, three phase power at a 500amps, yard space for truck articulation, ample parking bays. The is an on-grade roller shutter doors, large sliding door and open plan warehouse area. There is also dual access from Forge Street and Steel Rd. Redevelopment proposal -information can be made available on request. Subject to board approval We have...