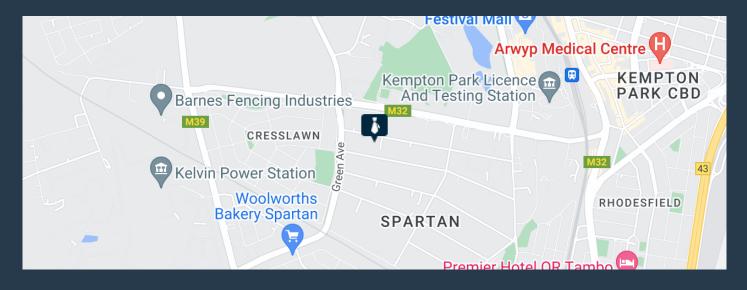

## R96,686 per month excl. VAT

R58 per m<sup>2</sup>

www.spire.co.za

1667m2 Warehouse to let in Spartan, Kempton Park, strategically located in Spartan on Forge Street with excellent accessibility via the M32 to R24, R21, R25, N12 and N3 highways and is approximately 12 minutes to OR Tambo. The property is right in the hub of supportive industrial nodes, such as, Jet Park, Isando and Meadowdale. The property offers large warehouse components with an office component, three phase power at a 500amps, yard space for truck articulation, ample parking bays. The is an on-grade roller shutter doors, large sliding door and open plan warehouse area. There is also dual access from Forge Street and Steel Rd. Redevelopment proposal -information can be made available on request. Subject to board approval We have...

#### WAREHOUSE TO RENT IN SPARTAN, KEMPTON PARK