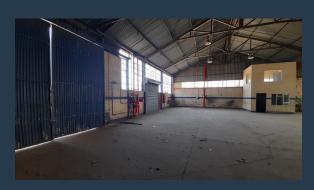

## R96,686 per month excl. VAT

R58 per m<sup>2</sup>

www.spire.co.za

1667m2 Warehouse to let in Spartan, Kempton Park, strategically located in Spartan on Forge Street with excellent accessibility via the M32 to R24, R21, R25, N12 and N3 highways and is approximately 12 minutes to OR Tambo. The property is right in the hub of supportive industrial nodes, such as, Jet Park, Isando and Meadowdale. The property offers large warehouse components with an office component, three phase power at a 500amps, yard space for truck articulation, ample parking bays. The is an on-grade roller shutter doors, large sliding door and open plan warehouse area. There is also dual access from Forge Street and Steel Rd. Redevelopment proposal -information can be made available on request. Subject to board approval We have...