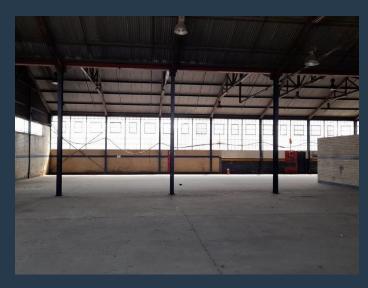

## R96,686 per month excl. VAT

R58 per m<sup>2</sup>

www.spire.co.za

1667m2 Warehouse to let in Spartan, Kempton Park, strategically located in Spartan on Forge Street with excellent accessibility via the M32 to R24, R21, R25, N12 and N3 highways and is approximately 12 minutes to OR Tambo. The property is right in the hub of supportive industrial nodes, such as, Jet Park, Isando and Meadowdale. The property offers large warehouse components with an office component, three phase power at a 500amps, yard space for truck articulation, ample parking bays. The is an on-grade roller shutter doors, large sliding door and open plan warehouse area. There is also dual access from Forge Street and Steel Rd. Redevelopment proposal -information can be made available on request. Subject to board approval We have...

#### **PROPERTY DETAILS**

▲ Security

Yes

▲ Floor Size

1667m²

▲ Land Size ▲ Zoning 12344

Industrial