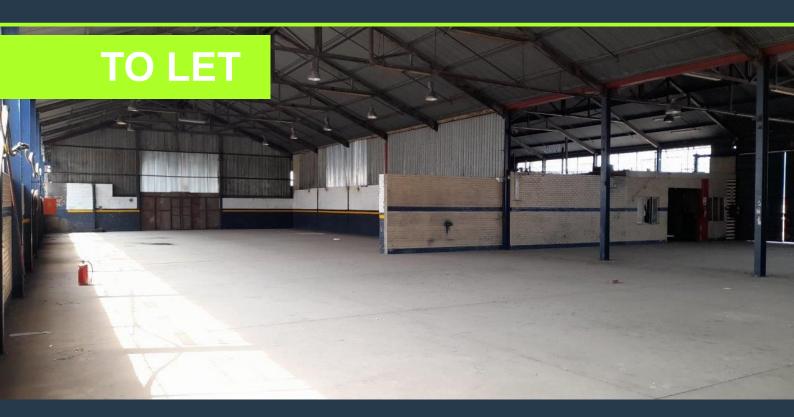

## R96,686 per month excl. VAT

R58 per m<sup>2</sup>

www.spire.co.za

1667m2 Warehouse to let in Spartan, Kempton Park, strategically located in Spartan on Forge Street with excellent accessibility via the M32 to R24, R21, R25, N12 and N3 highways and is approximately 12 minutes to OR Tambo. The property is right in the hub of supportive industrial nodes, such as, Jet Park, Isando and Meadowdale. The property offers large warehouse components with an office component, three phase power at a 500amps, yard space for truck articulation, ample parking bays. The is an on-grade roller shutter doors, large sliding door and open plan warehouse area. There is also dual access from Forge Street and Steel Rd. Redevelopment proposal -information can be made available on request. Subject to board approval We have...