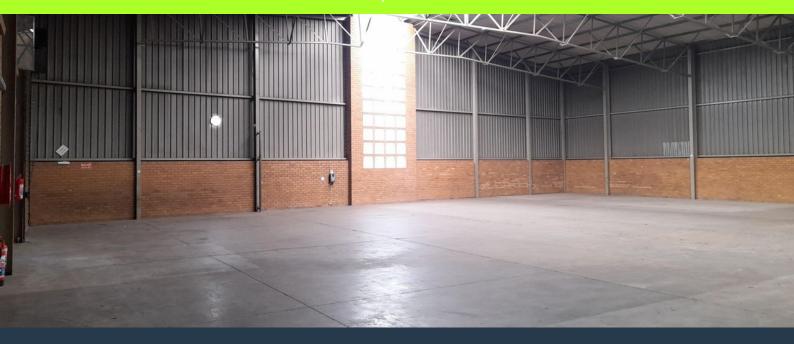

# R38,817 per month excl. VAT

R57 per m²

www.spire.co.za

Warehouse to let in Aeroport, Spartan. This property is well situated just 10 minutes from the O.R Thambo International Airport. The property offers in unit 1 a warehouse component of 609 m2, and the office component is 71m2, ablutions, reception area and great natural light. There is 1 on grade roller shutter doors and 3 access gates, 9m height to eaves and 100-amp 3 phase power. There are plenty covered parking, 24hr security Gard on site and electric fencing. The property has direct access to R21, R24, M32 and easy access to the N3 and N12 for great logistics. It is on route to the Gautrain and other public transport for staff access. We have been helping businesses just like yours to find their perfect commercial, retail or...

#### **PROPERTY DETAILS**

▲ Security

Yes

▲ Floor Size▲ Zoning

681m²

Industrial