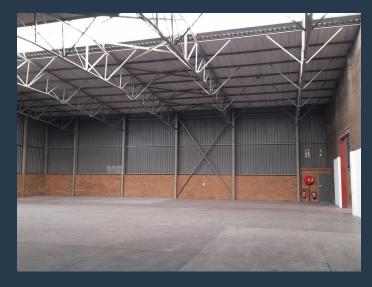

# R38,817 per month excl. VAT

R57 per m²

www.spire.co.za

Warehouse to let in Aeroport, Spartan. This property is well situated just 10 minutes from the O.R Thambo International Airport. The property offers in unit 1 a warehouse component of 609 m2, and the office component is 71m2, ablutions, reception area and great natural light. There is 1 on grade roller shutter doors and 3 access gates, 9m height to eaves and 100-amp 3 phase power. There are plenty covered parking, 24hr security Gard on site and electric fencing. The property has direct access to R21, R24, M32 and easy access to the N3 and N12 for great logistics. It is on route to the Gautrain and other public transport for staff access. We have been helping businesses just like yours to find their perfect commercial, retail or...