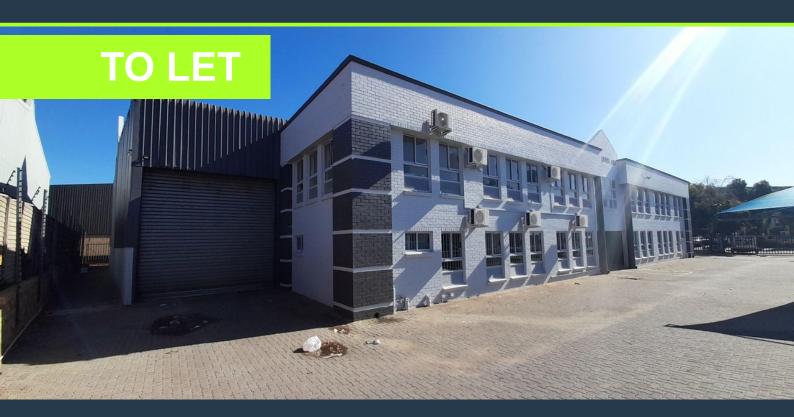

# R38,817 per month excl. VAT

R57 per m²

www.spire.co.za

Warehouse to let in Aeroport, Spartan. This property is well situated just 10 minutes from the O.R Thambo International Airport. The property offers in unit 1 a warehouse component of 609 m2, and the office component is 71m2, ablutions, reception area and great natural light. There is 1 on grade roller shutter doors and 3 access gates, 9m height to eaves and 100-amp 3 phase power. There are plenty covered parking, 24hr security Gard on site and electric fencing. The property has direct access to R21, R24, M32 and easy access to the N3 and N12 for great logistics. It is on route to the Gautrain and other public transport for staff access. We have been helping businesses just like yours to find their perfect commercial, retail or...

### **WAREHOUSE TO LET IN AEROPORT, SPARTAN**