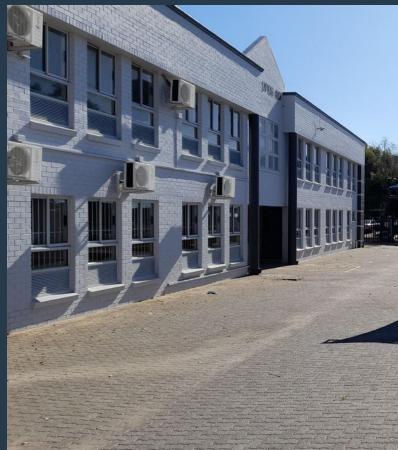

# R38,817 per month excl. VAT

R57 per m²

www.spire.co.za

Warehouse to let in Aeroport, Spartan. This property is well situated just 10 minutes from the O.R Thambo International Airport. The property offers in unit 1 a warehouse component of 609 m2, and the office component is 71m2, ablutions, reception area and great natural light. There is 1 on grade roller shutter doors and 3 access gates, 9m height to eaves and 100-amp 3 phase power. There are plenty covered parking, 24hr security Gard on site and electric fencing. The property has direct access to R21, R24, M32 and easy access to the N3 and N12 for great logistics. It is on route to the Gautrain and other public transport for staff access. We have been helping businesses just like yours to find their perfect commercial, retail or...