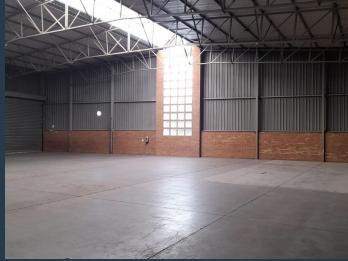

# R38,817 per month excl. VAT

R57 per m²

www.spire.co.za

Warehouse to let in Aeroport, Spartan. This property is well situated just 10 minutes from the O.R Thambo International Airport. The property offers in unit 1 a warehouse component of 609 m2, and the office component is 71m2, ablutions, reception area and great natural light. There is 1 on grade roller shutter doors and 3 access gates, 9m height to eaves and 100-amp 3 phase power. There are plenty covered parking, 24hr security Gard on site and electric fencing. The property has direct access to R21, R24, M32 and easy access to the N3 and N12 for great logistics. It is on route to the Gautrain and other public transport for staff access. We have been helping businesses just like yours to find their perfect commercial, retail or...