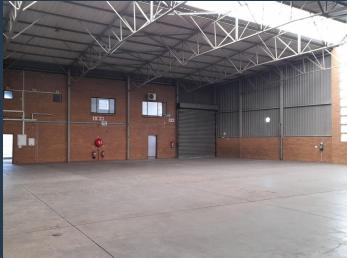

# R38,817 per month excl. VAT

R57 per m²

www.spire.co.za

Warehouse to let in Aeroport, Spartan. This property is well situated just 10 minutes from the O.R Thambo International Airport. The property offers in unit 1 a warehouse component of 609 m2, and the office component is 71m2, ablutions, reception area and great natural light. There is 1 on grade roller shutter doors and 3 access gates, 9m height to eaves and 100-amp 3 phase power. There are plenty covered parking, 24hr security Gard on site and electric fencing. The property has direct access to R21, R24, M32 and easy access to the N3 and N12 for great logistics. It is on route to the Gautrain and other public transport for staff access. We have been helping businesses just like yours to find their perfect commercial, retail or...