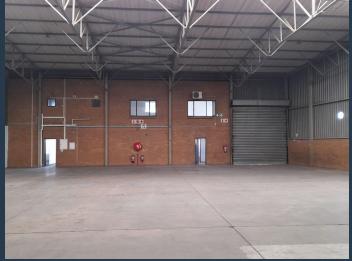

# R38,817 per month excl. VAT

R57 per m²

www.spire.co.za

Warehouse to let in Aeroport, Spartan. This property is well situated just 10 minutes from the O.R Thambo International Airport. The property offers in unit 1 a warehouse component of 609 m2, and the office component is 71m2, ablutions, reception area and great natural light. There is 1 on grade roller shutter doors and 3 access gates, 9m height to eaves and 100-amp 3 phase power. There are plenty covered parking, 24hr security Gard on site and electric fencing. The property has direct access to R21, R24, M32 and easy access to the N3 and N12 for great logistics. It is on route to the Gautrain and other public transport for staff access. We have been helping businesses just like yours to find their perfect commercial, retail or...

### **WAREHOUSE TO LET IN AEROPORT, SPARTAN**

#### **PROPERTY DETAILS**

▲ Security

Yes

▲ Floor Size▲ Zoning

681m²

Industrial