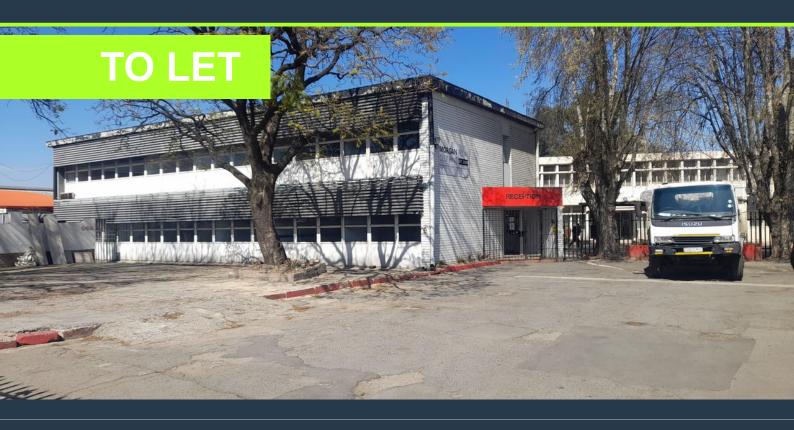

## SPIRE

www.spire.co.za

Warehouse to let in Isando, Kempton Park. The premises is situated in Forge Road linking to the M32, R21 and R24. It has easy access to all major roads. With O.R. Tambo International Airport being 10 minutes away. This approximately 900m2 warehouse offers a spacious warehouse area. The factory space has easy access via 2 on-grade roller door with 2 more roller shutter doors, three warehouse arears for receiving and dispatch, has good natural lighting and 3-phase power, an office component inside the warehouse. There is a guard house with 24-hour security in a secure industrial park. Located nearby public transport and major highways in a popular industrial node of Isando. We have been helping businesses just like yours to find their...

### WAREHOUSE TO LET IN ISANDO, KEMPTON PARK