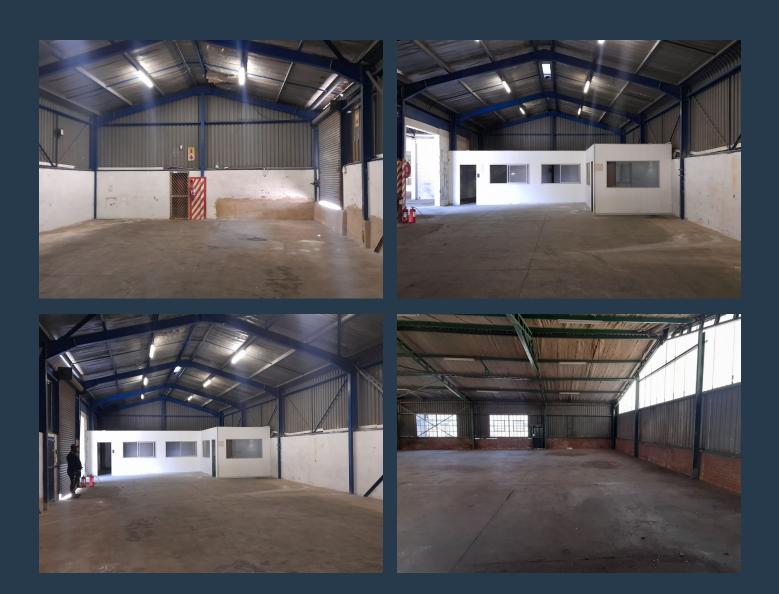

## SPIRE

www.spire.co.za

Warehouse to let in Isando, Kempton Park. The premises is situated in Forge Road linking to the M32, R21 and R24. It has easy access to all major roads. With O.R. Tambo International Airport being 10 minutes away. This approximately 900m2 warehouse offers a spacious warehouse area. The factory space has easy access via 2 on-grade roller door with 2 more roller shutter doors, three warehouse arears for receiving and dispatch, has good natural lighting and 3-phase power, an office component inside the warehouse. There is a guard house with 24-hour security in a secure industrial park. Located nearby public transport and major highways in a popular industrial node of Isando. We have been helping businesses just like yours to find their...