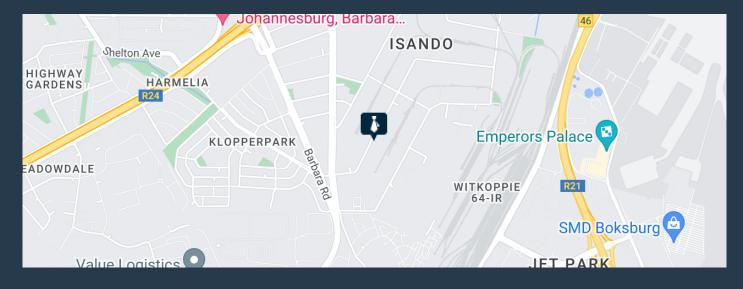

## SPIRE

www.spire.co.za

Warehouse to let in Isando, Kempton Park. The premises is situated in Forge Road linking to the M32, R21 and R24. It has easy access to all major roads. With O.R. Tambo International Airport being 10 minutes away. This approximately 900m2 warehouse offers a spacious warehouse area. The factory space has easy access via 2 on-grade roller door with 2 more roller shutter doors, three warehouse arears for receiving and dispatch, has good natural lighting and 3-phase power, an office component inside the warehouse. There is a guard house with 24-hour security in a secure industrial park. Located nearby public transport and major highways in a popular industrial node of Isando. We have been helping businesses just like yours to find their...