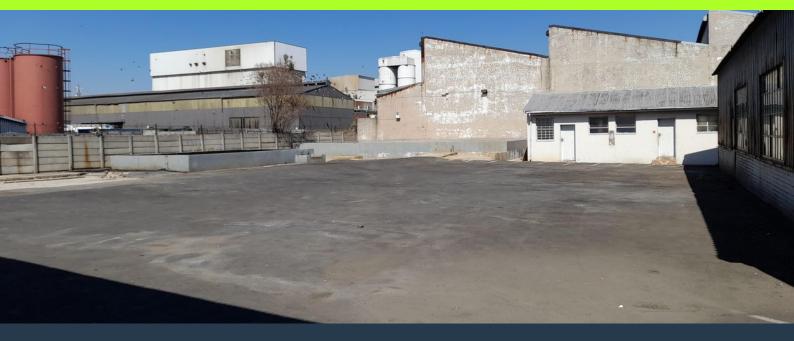

## SPIRE

www.spire.co.za

Warehouse to let in Isando, Kempton Park. The premises is situated in Forge Road linking to the M32, R21 and R24. It has easy access to all major roads. With O.R. Tambo International Airport being 10 minutes away. This approximately 900m2 warehouse offers a spacious warehouse area. The factory space has easy access via 2 on-grade roller door with 2 more roller shutter doors, three warehouse arears for receiving and dispatch, has good natural lighting and 3-phase power, an office component inside the warehouse. There is a guard house with 24-hour security in a secure industrial park. Located nearby public transport and major highways in a popular industrial node of Isando. We have been helping businesses just like yours to find their...