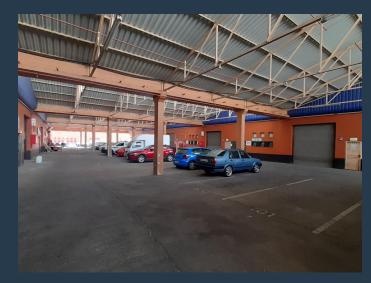

### **R8,112** per month excl. VAT R52 per m<sup>2</sup>

www.spire.co.za

Supreme industrial Park, a hub for Engineering and mechanics on its own with industrial units to let in Steele dale. Block D Unit 11 measures 156m2 and The unit comprises of, a warehouse, mezzanine overlooking the warehouse area, ablution facilities and staff kitchenette. Great natural light, a good height with a large roller shutter door allowing for quick and easy access. The unit is situated in a secure business park complex. Having direct access to all main roads, with easy access to Gauteng through; M31, M38, M46, R59, N12, N3 and N17. We have been helping businesses just like yours to find their perfect commercial, retail or industrial spaces. Our team of property professionals are ready to find your perfect space. We have a...