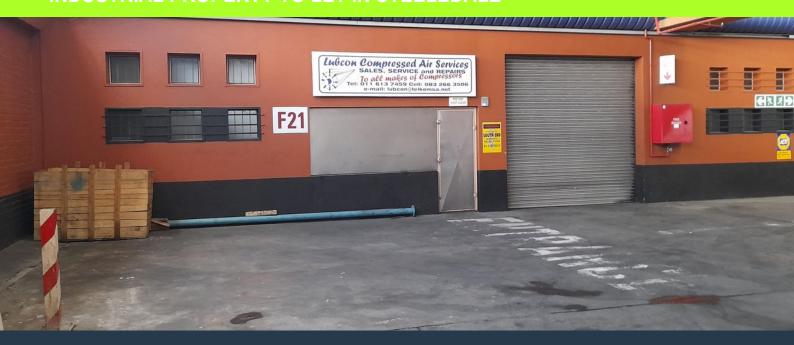

d mechanics on its own with industrial units to let in Steele dale. Block D Unit 11 measures 156m2 and The unit comprises of, a warehouse, mezzanine overlooking the warehouse area, ablution facilities and staff kitchenette. Great natural light, a good height with a large roller shutter door allowing for quick and easy access. The unit is situated in a secure business park complex. Having direct access to all main roads, with easy access to Gauteng through; M31, M38, M46, R59, N12, N3 and N17. We have been helping businesses just like yours to find their perfect commercial, retail or industrial spaces. Our team of property professionals are ready to find your perfect space. We have a...





## R8,112 per month excl. VAT



www.spire.co.za

### **INDUSTRIAL PROPERTY TO LET IN STEELEDALE**





#### **PROPERTY DETAILS**

# **R8,112** per month excl. VAT R52 per m<sup>2</sup>



www.spire.co.za









### **CONTACT US**



Nadeema Chothia
Agent

**(**011) 2685871

083 305 5354

madeemac@spire.co.za