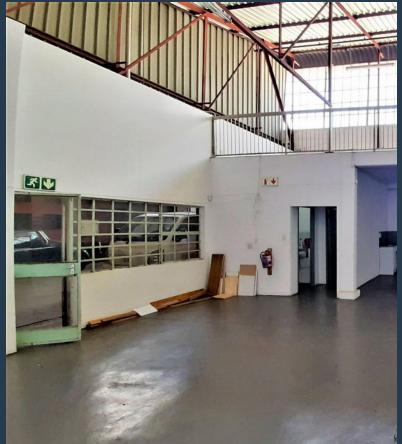

### **R8,112** per month excl. VAT R52 per m<sup>2</sup>

www.spire.co.za

Supreme industrial Park, a hub for Engineering and mechanics on its own with industrial units to let in Steele dale. Block D Unit 11 measures 156m2 and The unit comprises of, a warehouse, mezzanine overlooking the warehouse area, ablution facilities and staff kitchenette. Great natural light, a good height with a large roller shutter door allowing for quick and easy access. The unit is situated in a secure business park complex. Having direct access to all main roads, with easy access to Gauteng through; M31, M38, M46, R59, N12, N3 and N17. We have been helping businesses just like yours to find their perfect commercial, retail or industrial spaces. Our team of property professionals are ready to find your perfect space. We have a...