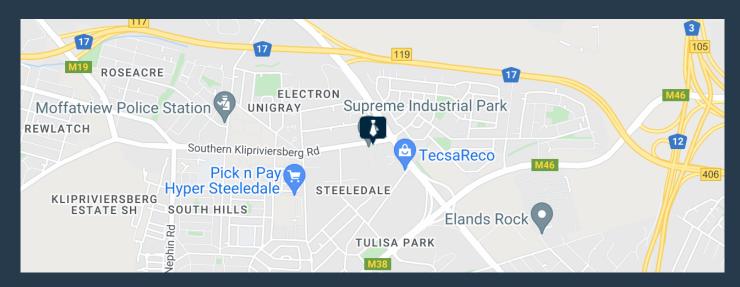

### **R8,112** per month excl. VAT R52 per m<sup>2</sup>

www.spire.co.za

Supreme industrial Park, a hub for Engineering and mechanics on its own with industrial units to let in Steele dale. Block D Unit 11 measures 156m2 and The unit comprises of, a warehouse, mezzanine overlooking the warehouse area, ablution facilities and staff kitchenette. Great natural light, a good height with a large roller shutter door allowing for quick and easy access. The unit is situated in a secure business park complex. Having direct access to all main roads, with easy access to Gauteng through; M31, M38, M46, R59, N12, N3 and N17. We have been helping businesses just like yours to find their perfect commercial, retail or industrial spaces. Our team of property professionals are ready to find your perfect space. We have a...