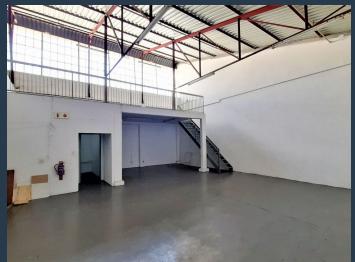

### **R8,112** per month excl. VAT R52 per m<sup>2</sup>

www.spire.co.za

Supreme industrial Park, a hub for Engineering and mechanics on its own with industrial units to let in Steele dale. Block D Unit 11 measures 156m2 and The unit comprises of, a warehouse, mezzanine overlooking the warehouse area, ablution facilities and staff kitchenette. Great natural light, a good height with a large roller shutter door allowing for quick and easy access. The unit is situated in a secure business park complex. Having direct access to all main roads, with easy access to Gauteng through; M31, M38, M46, R59, N12, N3 and N17. We have been helping businesses just like yours to find their perfect commercial, retail or industrial spaces. Our team of property professionals are ready to find your perfect space. We have a...

### **INDUSTRIAL PROPERTY TO LET IN STEELEDALE**