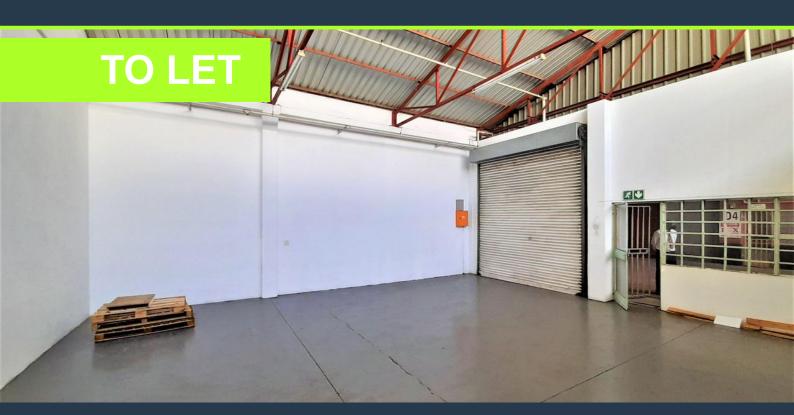

### **R8,112** per month excl. VAT R52 per m<sup>2</sup>

www.spire.co.za

Supreme industrial Park, a hub for Engineering and mechanics on its own with industrial units to let in Steele dale. Block D Unit 11 measures 156m2 and The unit comprises of, a warehouse, mezzanine overlooking the warehouse area, ablution facilities and staff kitchenette. Great natural light, a good height with a large roller shutter door allowing for quick and easy access. The unit is situated in a secure business park complex. Having direct access to all main roads, with easy access to Gauteng through; M31, M38, M46, R59, N12, N3 and N17. We have been helping businesses just like yours to find their perfect commercial, retail or industrial spaces. Our team of property professionals are ready to find your perfect space. We have a...