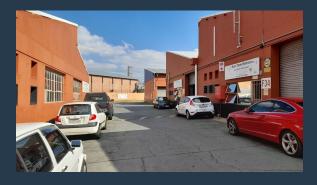

# SPIRE

www.spire.co.za

Supreme industrial Park, a hub for Engineering and mechanics on it own with industrial units to let in Steele dale. Block A Unit 1 measures 279m2 and is situated in a secure business park complex. Having direct access to all main roads, with easy access to Gauteng through; M31, M38, M46, R59, N12, N3 and N17. The unit comprises of, a warehouse, office component, ablution facilities, staff kitchenette and a strong room. Great natural light, a good height with a large roller shutter door allowing for quick and easy access. We have been helping businesses just like yours to find their perfect commercial, retail or industrial spaces. Our team of property professionals are ready to find your perfect space. We have a longstanding...