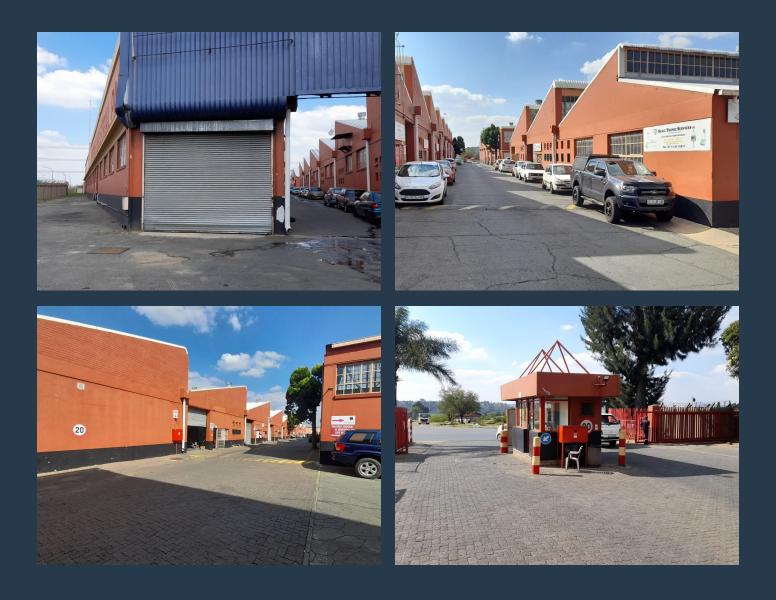

# SPIRE

www.spire.co.za

Supreme industrial Park, a hub for Engineering and mechanics on it own with industrial units to let in Steele dale. Block A Unit 1 measures 279m2 and is situated in a secure business park complex. Having direct access to all main roads, with easy access to Gauteng through; M31, M38, M46, R59, N12, N3 and N17. The unit comprises of, a warehouse, office component, ablution facilities, staff kitchenette and a strong room. Great natural light, a good height with a large roller shutter door allowing for quick and easy access. We have been helping businesses just like yours to find their perfect commercial, retail or industrial spaces. Our team of property professionals are ready to find your perfect space. We have a longstanding...

### **INDUSTRIAL PROPERTY TO LET IN STEELEDALE**