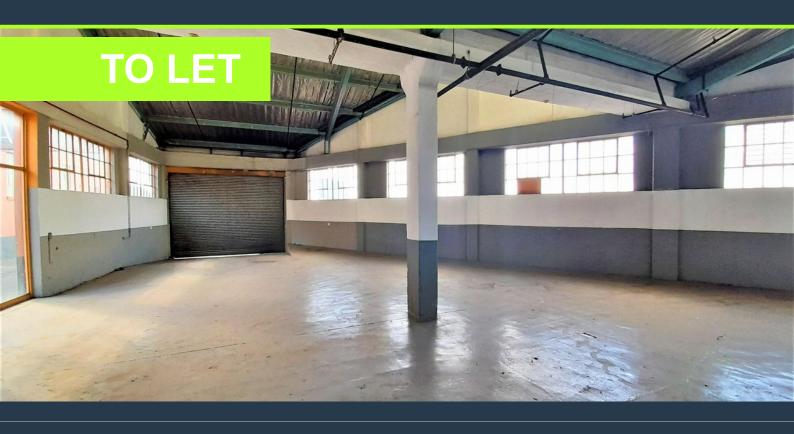

# SPIRE

www.spire.co.za

Supreme industrial Park, a hub for Engineering and mechanics on it own with industrial units to let in Steele dale. Block A Unit 1 measures 279m2 and is situated in a secure business park complex. Having direct access to all main roads, with easy access to Gauteng through; M31, M38, M46, R59, N12, N3 and N17. The unit comprises of, a warehouse, office component, ablution facilities, staff kitchenette and a strong room. Great natural light, a good height with a large roller shutter door allowing for quick and easy access. We have been helping businesses just like yours to find their perfect commercial, retail or industrial spaces. Our team of property professionals are ready to find your perfect space. We have a longstanding...

### **INDUSTRIAL PROPERTY TO LET IN STEELEDALE**