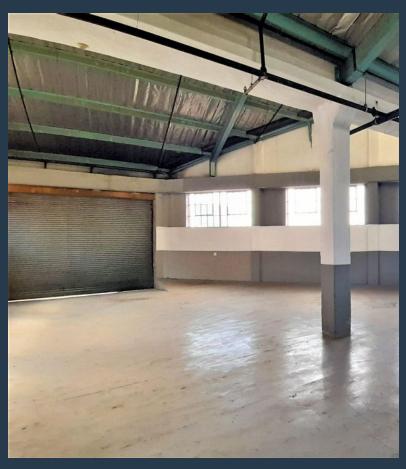

# SPIRE

www.spire.co.za

Supreme industrial Park, a hub for Engineering and mechanics on it own with industrial units to let in Steele dale. Block A Unit 1 measures 279m2 and is situated in a secure business park complex. Having direct access to all main roads, with easy access to Gauteng through; M31, M38, M46, R59, N12, N3 and N17. The unit comprises of, a warehouse, office component, ablution facilities, staff kitchenette and a strong room. Great natural light, a good height with a large roller shutter door allowing for quick and easy access. We have been helping businesses just like yours to find their perfect commercial, retail or industrial spaces. Our team of property professionals are ready to find your perfect space. We have a longstanding...