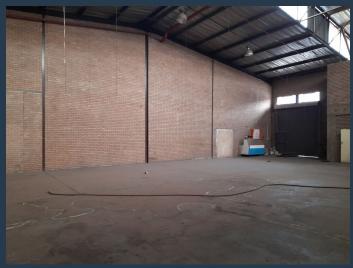

## R18,920 per month excl. VAT

R40 per m<sup>2</sup>

www.spire.co.za

473sqm Industrial Warehouse to rent in Rosettenville, Village Main Johannesburg available immediately. This well-kept industrial complex has a 24hr security with electric fencing. The unit offers, a reception area, upper office, kitchenette, change area and ablutions with a shower. There is a wonderful 6m height to eaves, 100 amps, 4m high roller shutter door and onsite secure parking. The location is excellent, just off the Wemmer plan road the property is linked to the M1,M2,M9 and the M31. Being close to the CBD the staff can easily walk to work from the nearby taxi ranks. We have been helping businesses just like yours to find their perfect commercial, retail or industrial spaces. Our team of property professionals are ready to find...

#### **PROPERTY DETAILS**

▲ Floor Size 473m²

▲ Land Size 4000

▲ Zoning Industrial