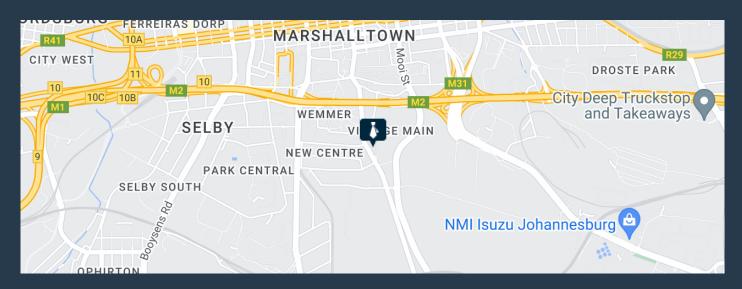

## R18,920 per month excl. VAT

R40 per m<sup>2</sup>

www.spire.co.za

473sqm Industrial Warehouse to rent in Rosettenville, Village Main Johannesburg available immediately. This well-kept industrial complex has a 24hr security with electric fencing. The unit offers, a reception area, upper office, kitchenette, change area and ablutions with a shower. There is a wonderful 6m height to eaves, 100 amps, 4m high roller shutter door and onsite secure parking. The location is excellent, just off the Wemmer plan road the property is linked to the M1,M2,M9 and the M31. Being close to the CBD the staff can easily walk to work from the nearby taxi ranks. We have been helping businesses just like yours to find their perfect commercial, retail or industrial spaces. Our team of property professionals are ready to find...

### WAREHOUSE TO RENT IN SELBY, JOHANNESBURG