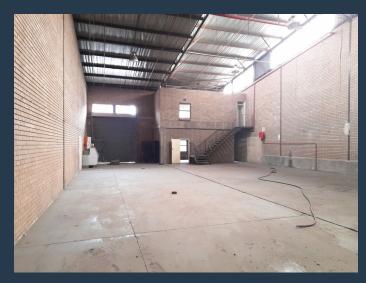

## R18,920 per month excl. VAT

R40 per m<sup>2</sup>

www.spire.co.za

473sqm Industrial Warehouse to rent in Rosettenville, Village Main Johannesburg available immediately. This well-kept industrial complex has a 24hr security with electric fencing. The unit offers, a reception area, upper office, kitchenette, change area and ablutions with a shower. There is a wonderful 6m height to eaves, 100 amps, 4m high roller shutter door and onsite secure parking. The location is excellent, just off the Wemmer plan road the property is linked to the M1,M2,M9 and the M31. Being close to the CBD the staff can easily walk to work from the nearby taxi ranks. We have been helping businesses just like yours to find their perfect commercial, retail or industrial spaces. Our team of property professionals are ready to find...

#### **PROPERTY DETAILS**

▲ Floor Size 473m²

▲ Land Size 4000

▲ Zoning Industrial