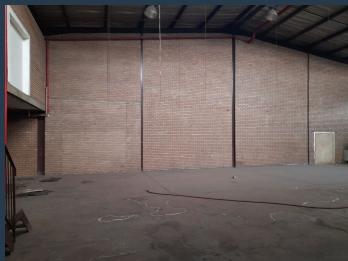

## R18,920 per month excl. VAT

R40 per m<sup>2</sup>

www.spire.co.za

473sqm Industrial Warehouse to rent in Rosettenville, Village Main Johannesburg available immediately. This well-kept industrial complex has a 24hr security with electric fencing. The unit offers, a reception area, upper office, kitchenette, change area and ablutions with a shower. There is a wonderful 6m height to eaves, 100 amps, 4m high roller shutter door and onsite secure parking. The location is excellent, just off the Wemmer plan road the property is linked to the M1,M2,M9 and the M31. Being close to the CBD the staff can easily walk to work from the nearby taxi ranks. We have been helping businesses just like yours to find their perfect commercial, retail or industrial spaces. Our team of property professionals are ready to find...

#### **PROPERTY DETAILS**

▲ Floor Size 473m²

▲ Land Size 4000

▲ Zoning Industrial