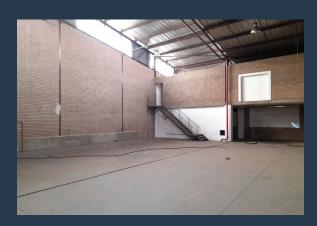

## R18,920 per month excl. VAT

R40 per m<sup>2</sup>

www.spire.co.za

473sqm Industrial Warehouse to rent in Rosettenville, Village Main Johannesburg available immediately. This well-kept industrial complex has a 24hr security with electric fencing. The unit offers, a reception area, upper office, kitchenette, change area and ablutions with a shower. There is a wonderful 6m height to eaves, 100 amps, 4m high roller shutter door and onsite secure parking. The location is excellent, just off the Wemmer plan road the property is linked to the M1,M2,M9 and the M31. Being close to the CBD the staff can easily walk to work from the nearby taxi ranks. We have been helping businesses just like yours to find their perfect commercial, retail or industrial spaces. Our team of property professionals are ready to find...