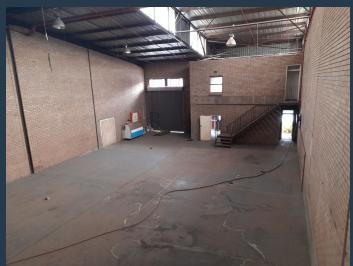

## R18,920 per month excl. VAT

R40 per m<sup>2</sup>

www.spire.co.za

473sqm Industrial Warehouse to rent in Rosettenville, Village Main Johannesburg available immediately. This well-kept industrial complex has a 24hr security with electric fencing. The unit offers, a reception area, upper office, kitchenette, change area and ablutions with a shower. There is a wonderful 6m height to eaves, 100 amps, 4m high roller shutter door and onsite secure parking. The location is excellent, just off the Wemmer plan road the property is linked to the M1,M2,M9 and the M31. Being close to the CBD the staff can easily walk to work from the nearby taxi ranks. We have been helping businesses just like yours to find their perfect commercial, retail or industrial spaces. Our team of property professionals are ready to find...