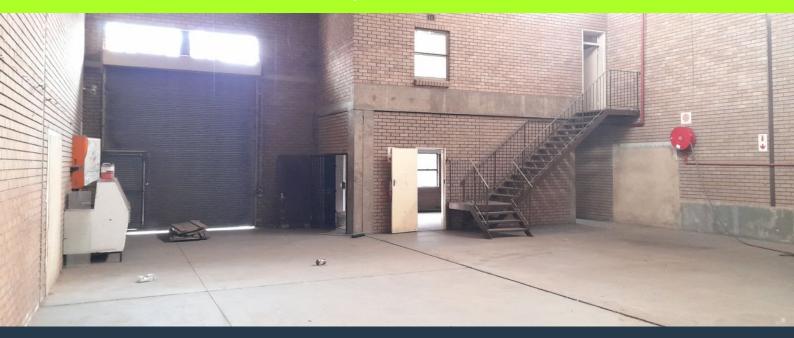

## R18,920 per month excl. VAT

R40 per m<sup>2</sup>

www.spire.co.za

473sqm Industrial Warehouse to rent in Rosettenville, Village Main Johannesburg available immediately. This well-kept industrial complex has a 24hr security with electric fencing. The unit offers, a reception area, upper office, kitchenette, change area and ablutions with a shower. There is a wonderful 6m height to eaves, 100 amps, 4m high roller shutter door and onsite secure parking. The location is excellent, just off the Wemmer plan road the property is linked to the M1,M2,M9 and the M31. Being close to the CBD the staff can easily walk to work from the nearby taxi ranks. We have been helping businesses just like yours to find their perfect commercial, retail or industrial spaces. Our team of property professionals are ready to find...