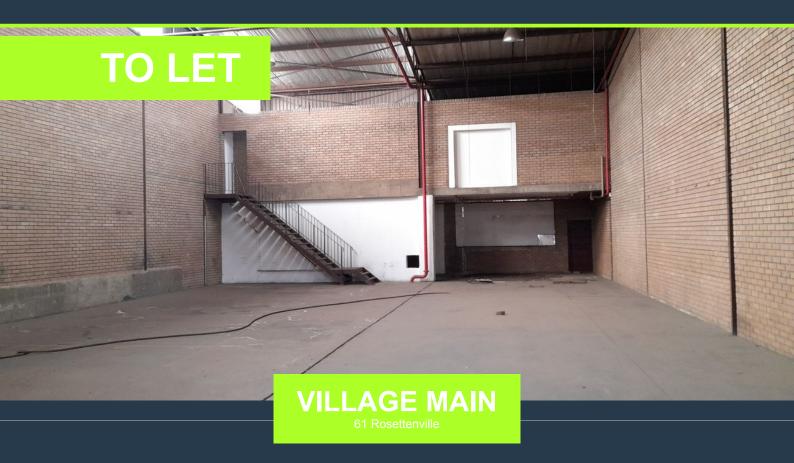

## R18,920 per month excl. VAT

R40 per m<sup>2</sup>

www.spire.co.za

473sqm Industrial Warehouse to rent in Rosettenville, Village Main Johannesburg available immediately. This well-kept industrial complex has a 24hr security with electric fencing. The unit offers, a reception area, upper office, kitchenette, change area and ablutions with a shower. There is a wonderful 6m height to eaves, 100 amps, 4m high roller shutter door and onsite secure parking. The location is excellent, just off the Wemmer plan road the property is linked to the M1,M2,M9 and the M31. Being close to the CBD the staff can easily walk to work from the nearby taxi ranks. We have been helping businesses just like yours to find their perfect commercial, retail or industrial spaces. Our team of property professionals are ready to find...