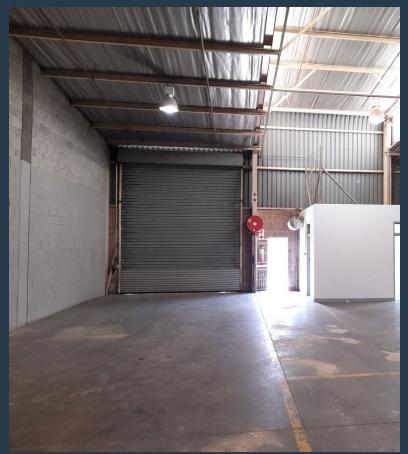

## R16,600 per month excl. VAT

R40 per m<sup>2</sup>

www.spire.co.za

415m2 warehouse to rent in Selby, Park Central, with units also between 500m and 600m are available. This warehouse offers of an open plan warehouse, an office component ablutions. The is three phase power, approximately 6m hight to eaves, excellent natural light, two on grade roller shutter doors one 4m and one 6m high. There is also two additional mezzanine spaces. This property is in a secure industrial Park, with 24 hour security with a boom gate and superlink access. There is secure parking on sight for the staff. The unit is well located in Selby with direct access to Booysens street, the M1 going north and south of Johannesburg and also the M2 leading east and west of Johannesburg. We have been helping businesses just like yours...