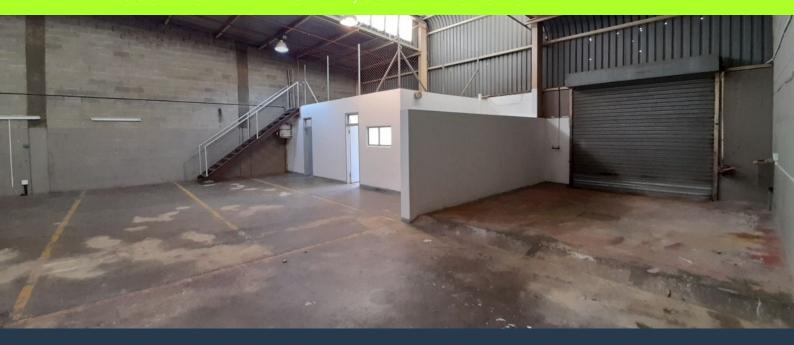

## R16,600 per month excl. VAT

R40 per m<sup>2</sup>

www.spire.co.za

415m2 warehouse to rent in Selby, Park Central, with units also between 500m and 600m are available. This warehouse offers of an open plan warehouse, an office component ablutions. The is three phase power, approximately 6m hight to eaves, excellent natural light, two on grade roller shutter doors one 4m and one 6m high. There is also two additional mezzanine spaces. This property is in a secure industrial Park, with 24 hour security with a boom gate and superlink access. There is secure parking on sight for the staff. The unit is well located in Selby with direct access to Booysens street, the M1 going north and south of Johannesburg and also the M2 leading east and west of Johannesburg. We have been helping businesses just like yours...