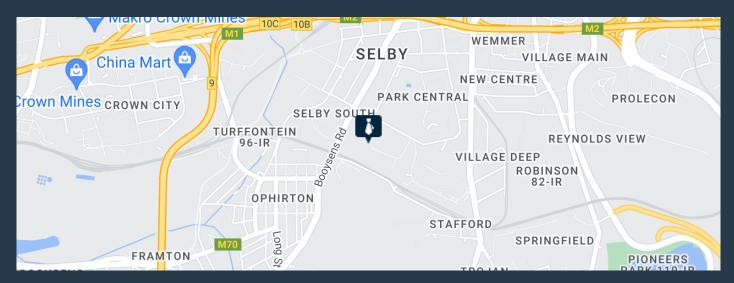

## R16,600 per month excl. VAT

R40 per m<sup>2</sup>

www.spire.co.za

415m2 warehouse to rent in Selby, Park Central, with units also between 500m and 600m are available. This warehouse offers of an open plan warehouse, an office component ablutions. The is three phase power, approximately 6m hight to eaves, excellent natural light, two on grade roller shutter doors one 4m and one 6m high. There is also two additional mezzanine spaces. This property is in a secure industrial Park, with 24 hour security with a boom gate and superlink access. There is secure parking on sight for the staff. The unit is well located in Selby with direct access to Booysens street, the M1 going north and south of Johannesburg and also the M2 leading east and west of Johannesburg. We have been helping businesses just like yours...