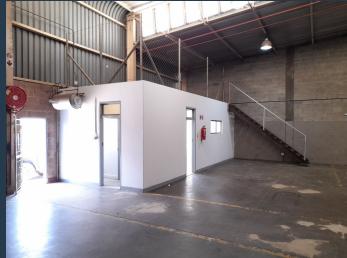

## R16,600 per month excl. VAT

R40 per m<sup>2</sup>

www.spire.co.za

415m2 warehouse to rent in Selby, Park Central, with units also between 500m and 600m are available. This warehouse offers of an open plan warehouse, an office component ablutions. The is three phase power, approximately 6m hight to eaves, excellent natural light, two on grade roller shutter doors one 4m and one 6m high. There is also two additional mezzanine spaces. This property is in a secure industrial Park, with 24 hour security with a boom gate and superlink access. There is secure parking on sight for the staff. The unit is well located in Selby with direct access to Booysens street, the M1 going north and south of Johannesburg and also the M2 leading east and west of Johannesburg. We have been helping businesses just like yours...