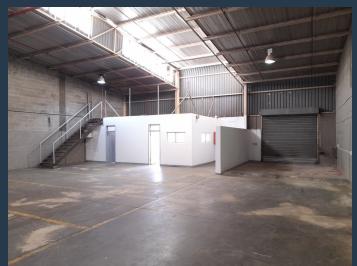

## R16,600 per month excl. VAT

R40 per m<sup>2</sup>

www.spire.co.za

415m2 warehouse to rent in Selby, Park Central, with units also between 500m and 600m are available. This warehouse offers of an open plan warehouse, an office component ablutions. The is three phase power, approximately 6m hight to eaves, excellent natural light, two on grade roller shutter doors one 4m and one 6m high. There is also two additional mezzanine spaces. This property is in a secure industrial Park, with 24 hour security with a boom gate and superlink access. There is secure parking on sight for the staff. The unit is well located in Selby with direct access to Booysens street, the M1 going north and south of Johannesburg and also the M2 leading east and west of Johannesburg. We have been helping businesses just like yours...