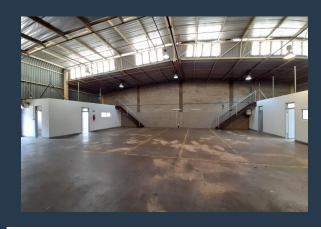

## R16,600 per month excl. VAT

R40 per m<sup>2</sup>

www.spire.co.za

415m2 warehouse to rent in Selby, Park Central, with units also between 500m and 600m are available. This warehouse offers of an open plan warehouse, an office component ablutions. The is three phase power, approximately 6m hight to eaves, excellent natural light, two on grade roller shutter doors one 4m and one 6m high. There is also two additional mezzanine spaces. This property is in a secure industrial Park, with 24 hour security with a boom gate and superlink access. There is secure parking on sight for the staff. The unit is well located in Selby with direct access to Booysens street, the M1 going north and south of Johannesburg and also the M2 leading east and west of Johannesburg. We have been helping businesses just like yours...