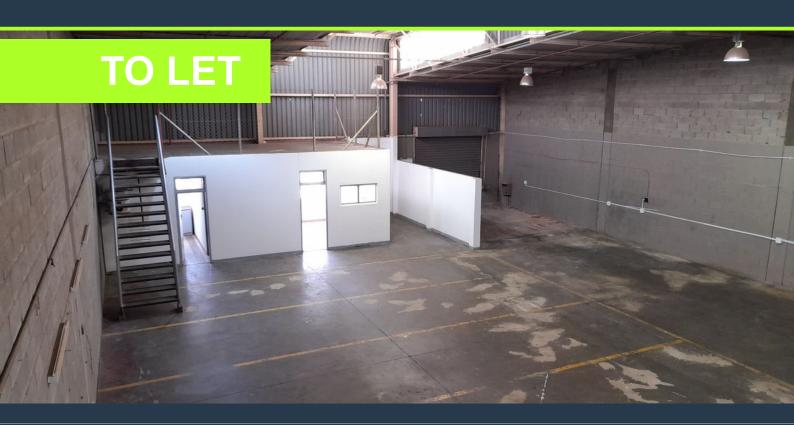

## R16,600 per month excl. VAT

R40 per m<sup>2</sup>

www.spire.co.za

415m2 warehouse to rent in Selby, Park Central, with units also between 500m and 600m are available. This warehouse offers of an open plan warehouse, an office component ablutions. The is three phase power, approximately 6m hight to eaves, excellent natural light, two on grade roller shutter doors one 4m and one 6m high. There is also two additional mezzanine spaces. This property is in a secure industrial Park, with 24 hour security with a boom gate and superlink access. There is secure parking on sight for the staff. The unit is well located in Selby with direct access to Booysens street, the M1 going north and south of Johannesburg and also the M2 leading east and west of Johannesburg. We have been helping businesses just like yours...