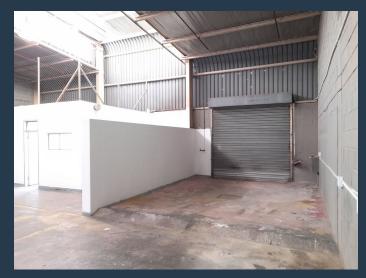

## R16,600 per month excl. VAT

R40 per m<sup>2</sup>

www.spire.co.za

415m2 warehouse to rent in Selby, Park Central, with units also between 500m and 600m are available. This warehouse offers of an open plan warehouse, an office component ablutions. The is three phase power, approximately 6m hight to eaves, excellent natural light, two on grade roller shutter doors one 4m and one 6m high. There is also two additional mezzanine spaces. This property is in a secure industrial Park, with 24 hour security with a boom gate and superlink access. There is secure parking on sight for the staff. The unit is well located in Selby with direct access to Booysens street, the M1 going north and south of Johannesburg and also the M2 leading east and west of Johannesburg. We have been helping businesses just like yours...