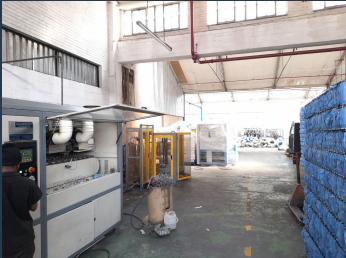

## R45,000 per month excl. VAT

R30 per m<sup>2</sup>

www.spire.co.za

1500m2 warehouse to rent in Selby, the warehouse offers of an open plan warehouse, an office component, kitchen, and ablutions. The property has ample natural light, on grade roller shutter door, a very large yard space with super link access. The roof hight is approximately 6m to eaves. There is ample 3 phase power with 150 Amps, but the building is 600 amps ready depending on the tenanting company. There is ample secure covered parking on sight for the staff and visitors. The unit is well located in Selby with direct access to the M1 going north and south of Johannesburg and also the M2 leading east and west of Johannesburg. Close to taxi ranks, bus, and taxi routes. We have been helping businesses just like yours to find their...

#### **PROPERTY DETAILS**

Floor Size 1500m²
Land Size 4000
Zoning Industrial