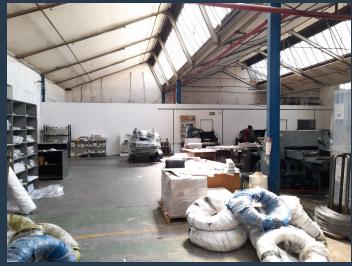

## R45,000 per month excl. VAT

R30 per m<sup>2</sup>

www.spire.co.za

1500m2 warehouse to rent in Selby, the warehouse offers of an open plan warehouse, an office component, kitchen, and ablutions. The property has ample natural light, on grade roller shutter door, a very large yard space with super link access. The roof hight is approximately 6m to eaves. There is ample 3 phase power with 150 Amps, but the building is 600 amps ready depending on the tenanting company. There is ample secure covered parking on sight for the staff and visitors. The unit is well located in Selby with direct access to the M1 going north and south of Johannesburg and also the M2 leading east and west of Johannesburg. Close to taxi ranks, bus, and taxi routes. We have been helping businesses just like yours to find their...

#### **PROPERTY DETAILS**

Floor Size 1500m²
Land Size 4000
Zoning Industrial