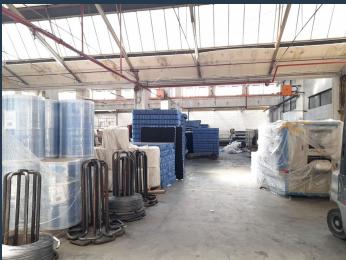

## R45,000 per month excl. VAT

R30 per m<sup>2</sup>

www.spire.co.za

1500m2 warehouse to rent in Selby, the warehouse offers of an open plan warehouse, an office component, kitchen, and ablutions. The property has ample natural light, on grade roller shutter door, a very large yard space with super link access. The roof hight is approximately 6m to eaves. There is ample 3 phase power with 150 Amps, but the building is 600 amps ready depending on the tenanting company. There is ample secure covered parking on sight for the staff and visitors. The unit is well located in Selby with direct access to the M1 going north and south of Johannesburg and also the M2 leading east and west of Johannesburg. Close to taxi ranks, bus, and taxi routes. We have been helping businesses just like yours to find their...