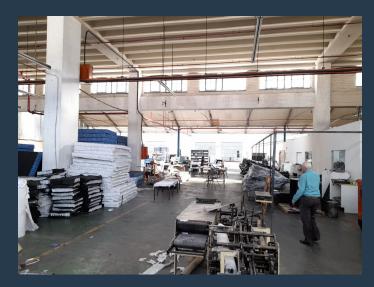

## R45,000 per month excl. VAT

R30 per m<sup>2</sup>

www.spire.co.za

1500m2 warehouse to rent in Selby, the warehouse offers of an open plan warehouse, an office component, kitchen, and ablutions. The property has ample natural light, on grade roller shutter door, a very large yard space with super link access. The roof hight is approximately 6m to eaves. There is ample 3 phase power with 150 Amps, but the building is 600 amps ready depending on the tenanting company. There is ample secure covered parking on sight for the staff and visitors. The unit is well located in Selby with direct access to the M1 going north and south of Johannesburg and also the M2 leading east and west of Johannesburg. Close to taxi ranks, bus, and taxi routes. We have been helping businesses just like yours to find their...

#### **PROPERTY DETAILS**

Floor Size 1500m²
Land Size 4000
Zoning Industrial