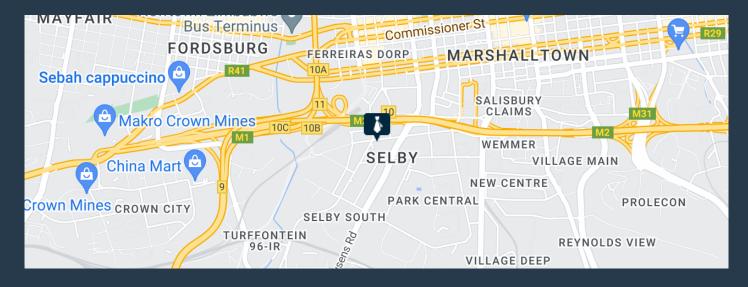

## R45,000 per month excl. VAT

R30 per m<sup>2</sup>

www.spire.co.za

1500m2 warehouse to rent in Selby, the warehouse offers of an open plan warehouse, an office component, kitchen, and ablutions. The property has ample natural light, on grade roller shutter door, a very large yard space with super link access. The roof hight is approximately 6m to eaves. There is ample 3 phase power with 150 Amps, but the building is 600 amps ready depending on the tenanting company. There is ample secure covered parking on sight for the staff and visitors. The unit is well located in Selby with direct access to the M1 going north and south of Johannesburg and also the M2 leading east and west of Johannesburg. Close to taxi ranks, bus, and taxi routes. We have been helping businesses just like yours to find their...