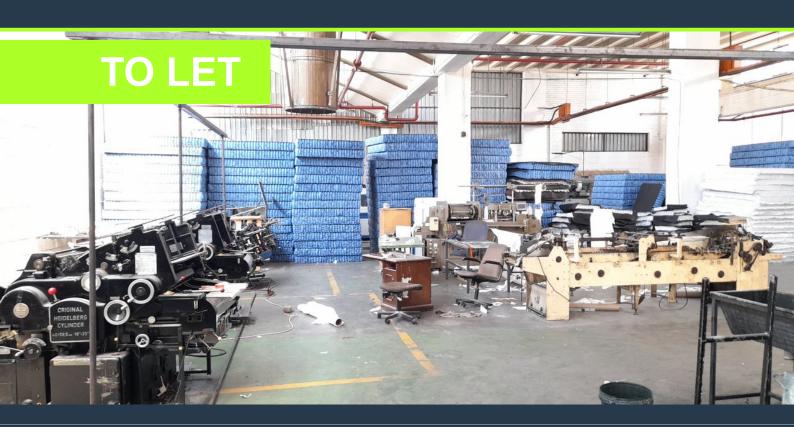

## R45,000 per month excl. VAT

R30 per m<sup>2</sup>

www.spire.co.za

1500m2 warehouse to rent in Selby, the warehouse offers of an open plan warehouse, an office component, kitchen, and ablutions. The property has ample natural light, on grade roller shutter door, a very large yard space with super link access. The roof hight is approximately 6m to eaves. There is ample 3 phase power with 150 Amps, but the building is 600 amps ready depending on the tenanting company. There is ample secure covered parking on sight for the staff and visitors. The unit is well located in Selby with direct access to the M1 going north and south of Johannesburg and also the M2 leading east and west of Johannesburg. Close to taxi ranks, bus, and taxi routes. We have been helping businesses just like yours to find their...