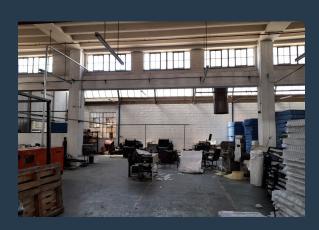

## R45,000 per month excl. VAT

R30 per m<sup>2</sup>

www.spire.co.za

1500m2 warehouse to rent in Selby, the warehouse offers of an open plan warehouse, an office component, kitchen, and ablutions. The property has ample natural light, on grade roller shutter door, a very large yard space with super link access. The roof hight is approximately 6m to eaves. There is ample 3 phase power with 150 Amps, but the building is 600 amps ready depending on the tenanting company. There is ample secure covered parking on sight for the staff and visitors. The unit is well located in Selby with direct access to the M1 going north and south of Johannesburg and also the M2 leading east and west of Johannesburg. Close to taxi ranks, bus, and taxi routes. We have been helping businesses just like yours to find their...