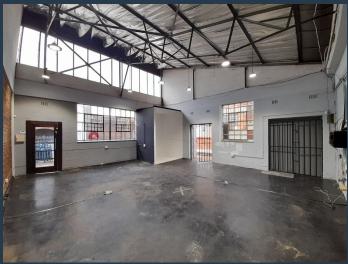

# R19,900 per month excl. VAT

R50 per m<sup>2</sup>

www.spire.co.za

398m2 warehouse to rent in Selby, Park Central, the warehouse offers of an open plan warehouse, a neat office component, a small yard and ablutions. This property has a two-roller shatter door with direct access to the unit. There is ample natural light on the property flowing into the open plan warehouse. The roof is approximately 6m to eaves, and three Phase power. The unit is well located in Selby with direct access to the M1 going north and south of Johannesburg and also the M2 leading east and west of Johannesburg. We have been helping businesses just like yours to find their perfect industrial spaces. Our team of property professionals are ready to find your perfect space in the Johannesburg. We have a longstanding relationship...

#### **PROPERTY DETAILS**

▲ Floor Size 398m²▲ Land Size 2000▲ Zoning Industrial