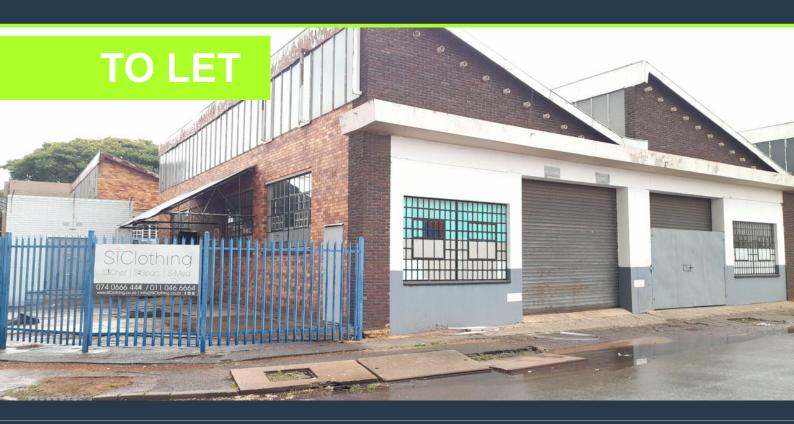

# R19,900 per month excl. VAT

R50 per m<sup>2</sup>

www.spire.co.za

398m2 warehouse to rent in Selby, Park Central, the warehouse offers of an open plan warehouse, a neat office component, a small yard and ablutions. This property has a two-roller shatter door with direct access to the unit. There is ample natural light on the property flowing into the open plan warehouse. The roof is approximately 6m to eaves, and three Phase power. The unit is well located in Selby with direct access to the M1 going north and south of Johannesburg and also the M2 leading east and west of Johannesburg. We have been helping businesses just like yours to find their perfect industrial spaces. Our team of property professionals are ready to find your perfect space in the Johannesburg. We have a longstanding relationship...

### WAREHOUSE TO RENT IN SELBY, JOHANNESBURG

#### **PROPERTY DETAILS**

▲ Floor Size 398m²▲ Land Size 2000▲ Zoning Industrial