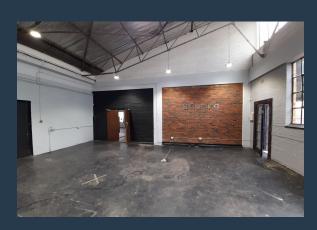

# R19,900 per month excl. VAT

R50 per m<sup>2</sup>

www.spire.co.za

398m2 warehouse to rent in Selby, Park Central, the warehouse offers of an open plan warehouse, a neat office component, a small yard and ablutions. This property has a two-roller shatter door with direct access to the unit. There is ample natural light on the property flowing into the open plan warehouse. The roof is approximately 6m to eaves, and three Phase power. The unit is well located in Selby with direct access to the M1 going north and south of Johannesburg and also the M2 leading east and west of Johannesburg. We have been helping businesses just like yours to find their perfect industrial spaces. Our team of property professionals are ready to find your perfect space in the Johannesburg. We have a longstanding relationship...