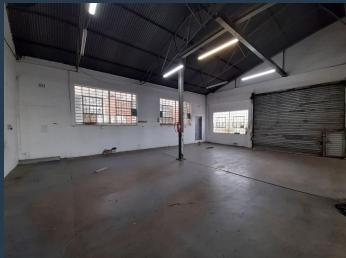

# R19,900 per month excl. VAT

R50 per m<sup>2</sup>

www.spire.co.za

398m2 warehouse to rent in Selby, Park Central, the warehouse offers of an open plan warehouse, a neat office component, a small yard and ablutions. This property has a two-roller shatter door with direct access to the unit. There is ample natural light on the property flowing into the open plan warehouse. The roof is approximately 6m to eaves, and three Phase power. The unit is well located in Selby with direct access to the M1 going north and south of Johannesburg and also the M2 leading east and west of Johannesburg. We have been helping businesses just like yours to find their perfect industrial spaces. Our team of property professionals are ready to find your perfect space in the Johannesburg. We have a longstanding relationship...

#### **PROPERTY DETAILS**

▲ Floor Size 398m²▲ Land Size 2000▲ Zoning Industrial