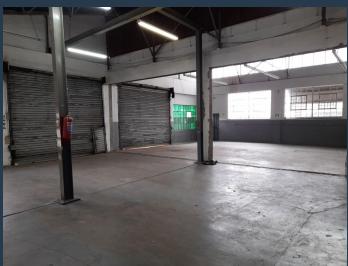

# R19,900 per month excl. VAT

R50 per m<sup>2</sup>

www.spire.co.za

398m2 warehouse to rent in Selby, Park Central, the warehouse offers of an open plan warehouse, a neat office component, a small yard and ablutions. This property has a two-roller shatter door with direct access to the unit. There is ample natural light on the property flowing into the open plan warehouse. The roof is approximately 6m to eaves, and three Phase power. The unit is well located in Selby with direct access to the M1 going north and south of Johannesburg and also the M2 leading east and west of Johannesburg. We have been helping businesses just like yours to find their perfect industrial spaces. Our team of property professionals are ready to find your perfect space in the Johannesburg. We have a longstanding relationship...