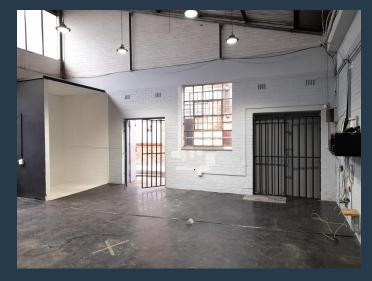

# R19,900 per month excl. VAT

R50 per m<sup>2</sup>

www.spire.co.za

398m2 warehouse to rent in Selby, Park Central, the warehouse offers of an open plan warehouse, a neat office component, a small yard and ablutions. This property has a two-roller shatter door with direct access to the unit. There is ample natural light on the property flowing into the open plan warehouse. The roof is approximately 6m to eaves, and three Phase power. The unit is well located in Selby with direct access to the M1 going north and south of Johannesburg and also the M2 leading east and west of Johannesburg. We have been helping businesses just like yours to find their perfect industrial spaces. Our team of property professionals are ready to find your perfect space in the Johannesburg. We have a longstanding relationship...

#### **PROPERTY DETAILS**

▲ Floor Size 398m²▲ Land Size 2000▲ Zoning Industrial