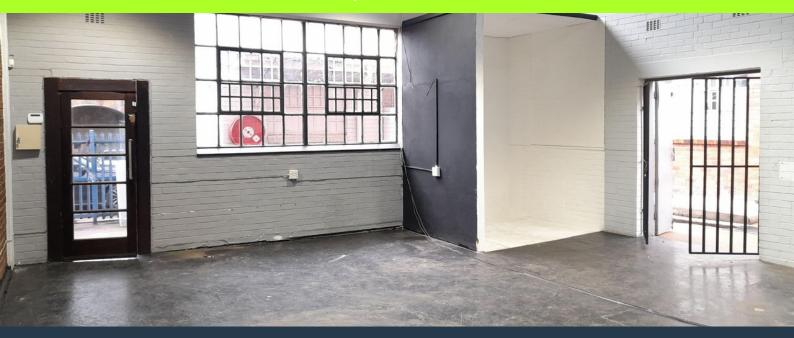

# R19,900 per month excl. VAT

R50 per m<sup>2</sup>

www.spire.co.za

398m2 warehouse to rent in Selby, Park Central, the warehouse offers of an open plan warehouse, a neat office component, a small yard and ablutions. This property has a two-roller shatter door with direct access to the unit. There is ample natural light on the property flowing into the open plan warehouse. The roof is approximately 6m to eaves, and three Phase power. The unit is well located in Selby with direct access to the M1 going north and south of Johannesburg and also the M2 leading east and west of Johannesburg. We have been helping businesses just like yours to find their perfect industrial spaces. Our team of property professionals are ready to find your perfect space in the Johannesburg. We have a longstanding relationship...