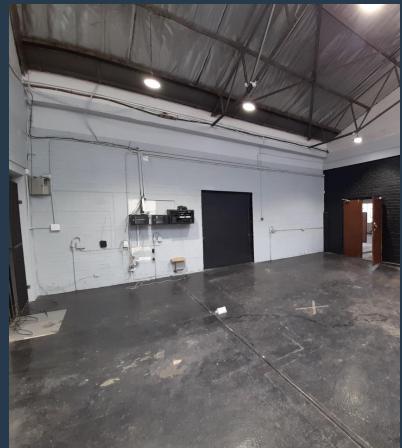

# R19,900 per month excl. VAT

R50 per m<sup>2</sup>

www.spire.co.za

398m2 warehouse to rent in Selby, Park Central, the warehouse offers of an open plan warehouse, a neat office component, a small yard and ablutions. This property has a two-roller shatter door with direct access to the unit. There is ample natural light on the property flowing into the open plan warehouse. The roof is approximately 6m to eaves, and three Phase power. The unit is well located in Selby with direct access to the M1 going north and south of Johannesburg and also the M2 leading east and west of Johannesburg. We have been helping businesses just like yours to find their perfect industrial spaces. Our team of property professionals are ready to find your perfect space in the Johannesburg. We have a longstanding relationship...