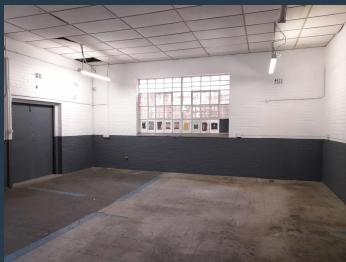

# R9,000 per month excl. VAT

•

SPIRE

www.spire.co.za

R50 per m<sup>2</sup>

180m2 warehouse to rent in Selby, Park Central, the warehouse offers of an open plan warehouse, a neat office component and ablutions. This property has a roller shatter door with direct access to the unit. There is ample natural light on the property flowing into the open plan warehouse. The roof is approximately 6m to eaves, and three Phase power. The unit is well located in Selby with direct access to the M1 going north and south of Johannesburg and also the M2 leading east and west of Johannesburg. We have been helping businesses just like yours to find their perfect industrial spaces. Our team of property professionals are ready to find your perfect space in the Johannesburg. We have a longstanding relationship with the top...

#### **PROPERTY DETAILS**

▲ Floor Size 180m²

▲ Land Size 2000

▲ Zoning Industrial