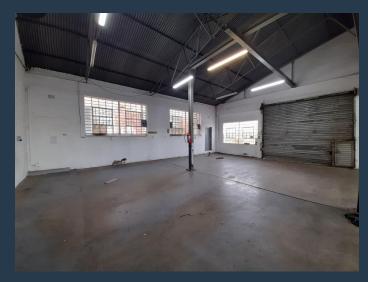

# R9,000 per month excl. VAT

•

SPIRE

www.spire.co.za

R50 per m<sup>2</sup>

180m2 warehouse to rent in Selby, Park Central, the warehouse offers of an open plan warehouse, a neat office component and ablutions. This property has a roller shatter door with direct access to the unit. There is ample natural light on the property flowing into the open plan warehouse. The roof is approximately 6m to eaves, and three Phase power. The unit is well located in Selby with direct access to the M1 going north and south of Johannesburg and also the M2 leading east and west of Johannesburg. We have been helping businesses just like yours to find their perfect industrial spaces. Our team of property professionals are ready to find your perfect space in the Johannesburg. We have a longstanding relationship with the top...

#### **PROPERTY DETAILS**

▲ Floor Size 180m²

▲ Land Size 2000

▲ Zoning Industrial