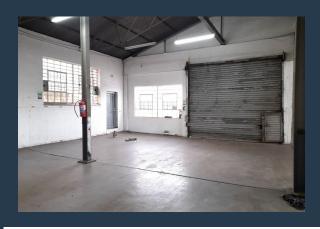

# R9,000 per month excl. VAT

•

SPIRE

www.spire.co.za

R50 per m<sup>2</sup>

180m2 warehouse to rent in Selby, Park Central, the warehouse offers of an open plan warehouse, a neat office component and ablutions. This property has a roller shatter door with direct access to the unit. There is ample natural light on the property flowing into the open plan warehouse. The roof is approximately 6m to eaves, and three Phase power. The unit is well located in Selby with direct access to the M1 going north and south of Johannesburg and also the M2 leading east and west of Johannesburg. We have been helping businesses just like yours to find their perfect industrial spaces. Our team of property professionals are ready to find your perfect space in the Johannesburg. We have a longstanding relationship with the top...

### WAREHOUSE TO RENT IN SELBY, JOHANNESBURG

#### **PROPERTY DETAILS**

▲ Floor Size 180m²

▲ Land Size 2000

▲ Zoning Industrial