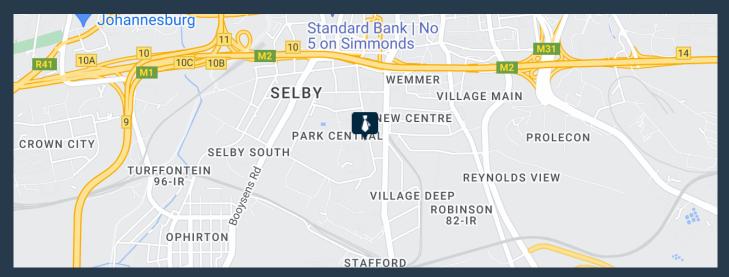

tral, the warehouse offers of an open plan warehouse, a neat office component and ablutions. This property has a roller shatter door with direct access to the unit. There is ample natural light on the property flowing into the open plan warehouse. The roof is approximately 6m to eaves, and three Phase power. The unit is well located in Selby with direct access to the M1 going north and south of Johannesburg and also the M2 leading east and west of Johannesburg. We have been helping businesses just like yours to find their perfect industrial spaces. Our team of property professionals are ready to find your perfect space in the Johannesburg. We have a longstanding relationship with the top...





R9,000 per month excl. VAT



www.spire.co.za

### WAREHOUSE TO RENT IN SELBY, JOHANNESBURG





#### **PROPERTY DETAILS**

▲ Floor Size 180m²

▲ Land Size 2000

▲ Zoning Industrial

# R9,000 per month excl. VAT



www.spire.co.za









## **CONTACT US**



Nadeema Chothia Agent

- **(**011) 2685871
- 083 305 5354
- madeemac@spire.co.za