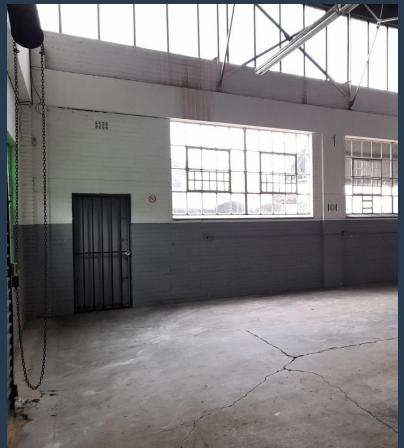

# R9,000 per month excl. VAT

•

SPIRE

www.spire.co.za

R50 per m<sup>2</sup>

180m2 warehouse to rent in Selby, Park Central, the warehouse offers of an open plan warehouse, a neat office component and ablutions. This property has a roller shatter door with direct access to the unit. There is ample natural light on the property flowing into the open plan warehouse. The roof is approximately 6m to eaves, and three Phase power. The unit is well located in Selby with direct access to the M1 going north and south of Johannesburg and also the M2 leading east and west of Johannesburg. We have been helping businesses just like yours to find their perfect industrial spaces. Our team of property professionals are ready to find your perfect space in the Johannesburg. We have a longstanding relationship with the top...

### WAREHOUSE TO RENT IN SELBY, JOHANNESBURG

#### **PROPERTY DETAILS**

▲ Floor Size 180m²

▲ Land Size 2000

▲ Zoning Industrial