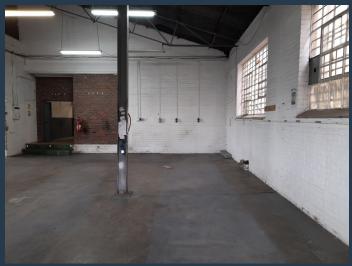

# R9,000 per month excl. VAT

•

SPIRE

www.spire.co.za

R50 per m<sup>2</sup>

180m2 warehouse to rent in Selby, Park Central, the warehouse offers of an open plan warehouse, a neat office component and ablutions. This property has a roller shatter door with direct access to the unit. There is ample natural light on the property flowing into the open plan warehouse. The roof is approximately 6m to eaves, and three Phase power. The unit is well located in Selby with direct access to the M1 going north and south of Johannesburg and also the M2 leading east and west of Johannesburg. We have been helping businesses just like yours to find their perfect industrial spaces. Our team of property professionals are ready to find your perfect space in the Johannesburg. We have a longstanding relationship with the top...

#### **PROPERTY DETAILS**

▲ Floor Size 180m²

▲ Land Size 2000

▲ Zoning Industrial