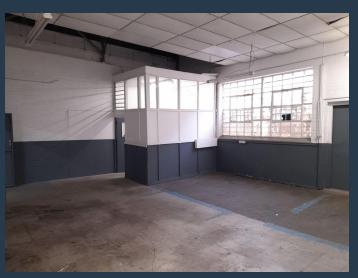

# R9,000 per month excl. VAT

•

SPIRE

www.spire.co.za

R50 per m<sup>2</sup>

180m2 warehouse to rent in Selby, Park Central, the warehouse offers of an open plan warehouse, a neat office component and ablutions. This property has a roller shatter door with direct access to the unit. There is ample natural light on the property flowing into the open plan warehouse. The roof is approximately 6m to eaves, and three Phase power. The unit is well located in Selby with direct access to the M1 going north and south of Johannesburg and also the M2 leading east and west of Johannesburg. We have been helping businesses just like yours to find their perfect industrial spaces. Our team of property professionals are ready to find your perfect space in the Johannesburg. We have a longstanding relationship with the top...

### WAREHOUSE TO RENT IN SELBY, JOHANNESBURG

#### **PROPERTY DETAILS**

▲ Floor Size 180m²

▲ Land Size 2000

▲ Zoning Industrial