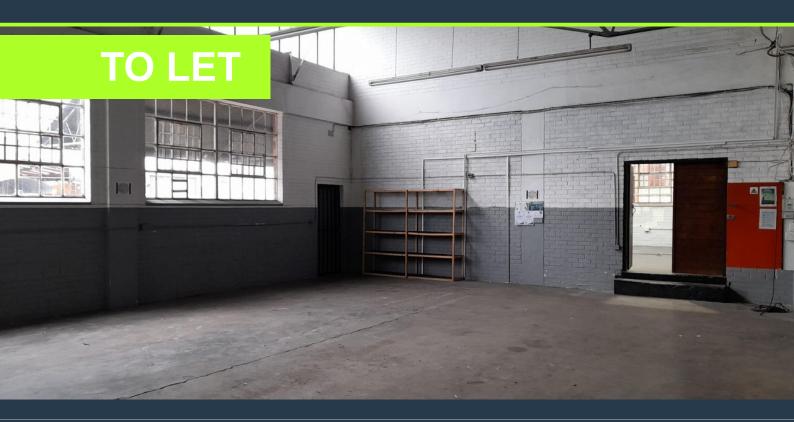

# R9,000 per month excl. VAT

•

SPIRE

www.spire.co.za

R50 per m<sup>2</sup>

180m2 warehouse to rent in Selby, Park Central, the warehouse offers of an open plan warehouse, a neat office component and ablutions. This property has a roller shatter door with direct access to the unit. There is ample natural light on the property flowing into the open plan warehouse. The roof is approximately 6m to eaves, and three Phase power. The unit is well located in Selby with direct access to the M1 going north and south of Johannesburg and also the M2 leading east and west of Johannesburg. We have been helping businesses just like yours to find their perfect industrial spaces. Our team of property professionals are ready to find your perfect space in the Johannesburg. We have a longstanding relationship with the top...

### WAREHOUSE TO RENT IN SELBY, JOHANNESBURG

#### **PROPERTY DETAILS**

▲ Floor Size 180m²

▲ Land Size 2000

▲ Zoning Industrial