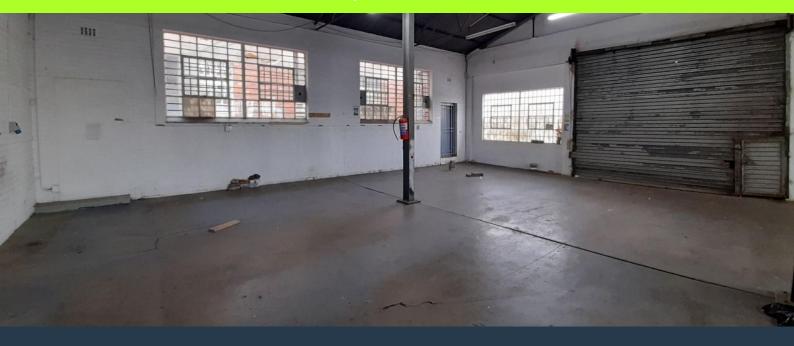

# R9,000 per month excl. VAT

•

SPIRE

www.spire.co.za

R50 per m<sup>2</sup>

180m2 warehouse to rent in Selby, Park Central, the warehouse offers of an open plan warehouse, a neat office component and ablutions. This property has a roller shatter door with direct access to the unit. There is ample natural light on the property flowing into the open plan warehouse. The roof is approximately 6m to eaves, and three Phase power. The unit is well located in Selby with direct access to the M1 going north and south of Johannesburg and also the M2 leading east and west of Johannesburg. We have been helping businesses just like yours to find their perfect industrial spaces. Our team of property professionals are ready to find your perfect space in the Johannesburg. We have a longstanding relationship with the top...

### WAREHOUSE TO RENT IN SELBY, JOHANNESBURG

#### **PROPERTY DETAILS**

▲ Floor Size 180m²

▲ Land Size 2000

▲ Zoning Industrial