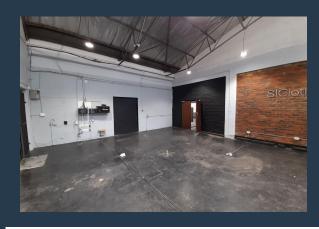

## R10,900 per month excl. VAT R50 per m<sup>2</sup>

www.spire.co.za

218m2 warehouse to rent in Selby, Park Central, the warehouse offers of an open plan warehouse, a neat office component, small yard and ablutions. This property has a roller shatter door with direct access to the unit. There is ample natural light on the property flowing into the open plan warehouse. The roof is approximately 6m to eaves, and three Phase power. The unit is well located in Selby with direct access to the M1 going north and south of Johannesburg and also the M2 leading east and west of Johannesburg. We have been helping businesses just like yours to find their perfect industrial spaces. Our team of property professionals are ready to find your perfect space in the Johannesburg. We have a longstanding relationship with...

#### **PROPERTY DETAILS**

Floor Size 218m²
Land Size 2000
Zoning Industrial