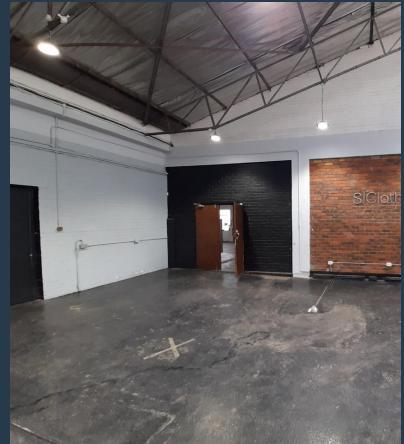

## R10,900 per month excl. VAT R50 per m<sup>2</sup>

www.spire.co.za

218m2 warehouse to rent in Selby, Park Central, the warehouse offers of an open plan warehouse, a neat office component, small yard and ablutions. This property has a roller shatter door with direct access to the unit. There is ample natural light on the property flowing into the open plan warehouse. The roof is approximately 6m to eaves, and three Phase power. The unit is well located in Selby with direct access to the M1 going north and south of Johannesburg and also the M2 leading east and west of Johannesburg. We have been helping businesses just like yours to find their perfect industrial spaces. Our team of property professionals are ready to find your perfect space in the Johannesburg. We have a longstanding relationship with...

#### **PROPERTY DETAILS**

Floor Size 218m²
Land Size 2000
Zoning Industrial