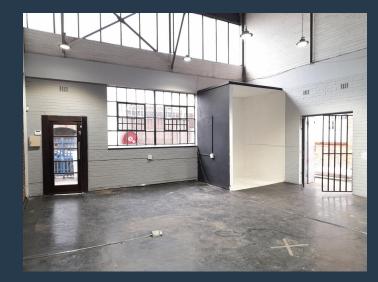

## R10,900 per month excl. VAT R50 per m<sup>2</sup>

www.spire.co.za

218m2 warehouse to rent in Selby, Park Central, the warehouse offers of an open plan warehouse, a neat office component, small yard and ablutions. This property has a roller shatter door with direct access to the unit. There is ample natural light on the property flowing into the open plan warehouse. The roof is approximately 6m to eaves, and three Phase power. The unit is well located in Selby with direct access to the M1 going north and south of Johannesburg and also the M2 leading east and west of Johannesburg. We have been helping businesses just like yours to find their perfect industrial spaces. Our team of property professionals are ready to find your perfect space in the Johannesburg. We have a longstanding relationship with...