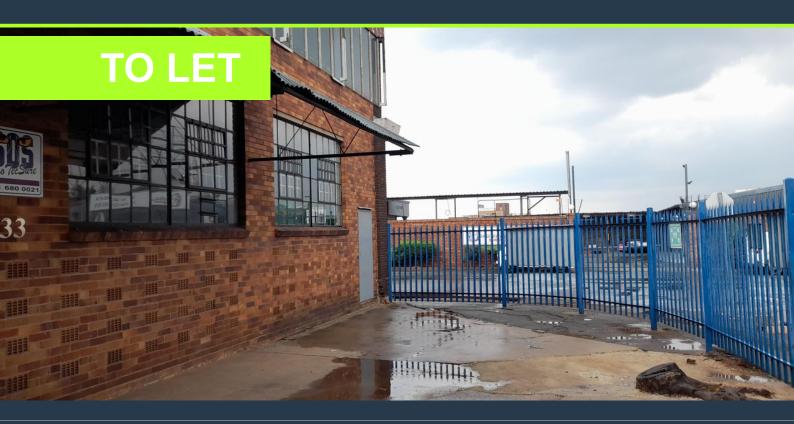

## R10,900 per month excl. VAT R50 per m<sup>2</sup>

www.spire.co.za

218m2 warehouse to rent in Selby, Park Central, the warehouse offers of an open plan warehouse, a neat office component, small yard and ablutions. This property has a roller shatter door with direct access to the unit. There is ample natural light on the property flowing into the open plan warehouse. The roof is approximately 6m to eaves, and three Phase power. The unit is well located in Selby with direct access to the M1 going north and south of Johannesburg and also the M2 leading east and west of Johannesburg. We have been helping businesses just like yours to find their perfect industrial spaces. Our team of property professionals are ready to find your perfect space in the Johannesburg. We have a longstanding relationship with...

### WAREHOUSE TO RENT IN SELBY, JOHANNESBURG