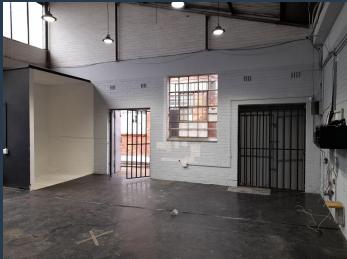

## R10,900 per month excl. VAT R50 per m<sup>2</sup>

www.spire.co.za

218m2 warehouse to rent in Selby, Park Central, the warehouse offers of an open plan warehouse, a neat office component, small yard and ablutions. This property has a roller shatter door with direct access to the unit. There is ample natural light on the property flowing into the open plan warehouse. The roof is approximately 6m to eaves, and three Phase power. The unit is well located in Selby with direct access to the M1 going north and south of Johannesburg and also the M2 leading east and west of Johannesburg. We have been helping businesses just like yours to find their perfect industrial spaces. Our team of property professionals are ready to find your perfect space in the Johannesburg. We have a longstanding relationship with...