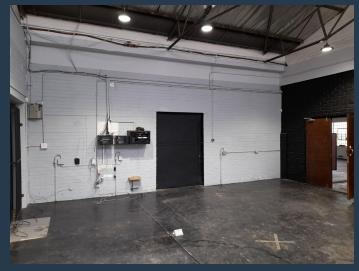

## R10,900 per month excl. VAT R50 per m<sup>2</sup>

www.spire.co.za

218m2 warehouse to rent in Selby, Park Central, the warehouse offers of an open plan warehouse, a neat office component, small yard and ablutions. This property has a roller shatter door with direct access to the unit. There is ample natural light on the property flowing into the open plan warehouse. The roof is approximately 6m to eaves, and three Phase power. The unit is well located in Selby with direct access to the M1 going north and south of Johannesburg and also the M2 leading east and west of Johannesburg. We have been helping businesses just like yours to find their perfect industrial spaces. Our team of property professionals are ready to find your perfect space in the Johannesburg. We have a longstanding relationship with...