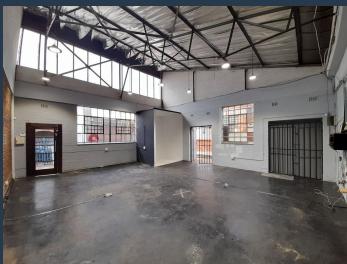

## R10,900 per month excl. VAT R50 per m<sup>2</sup>

www.spire.co.za

218m2 warehouse to rent in Selby, Park Central, the warehouse offers of an open plan warehouse, a neat office component, small yard and ablutions. This property has a roller shatter door with direct access to the unit. There is ample natural light on the property flowing into the open plan warehouse. The roof is approximately 6m to eaves, and three Phase power. The unit is well located in Selby with direct access to the M1 going north and south of Johannesburg and also the M2 leading east and west of Johannesburg. We have been helping businesses just like yours to find their perfect industrial spaces. Our team of property professionals are ready to find your perfect space in the Johannesburg. We have a longstanding relationship with...

### WAREHOUSE TO RENT IN SELBY, JOHANNESBURG

#### **PROPERTY DETAILS**

Floor Size 218m²
Land Size 2000
Zoning Industrial