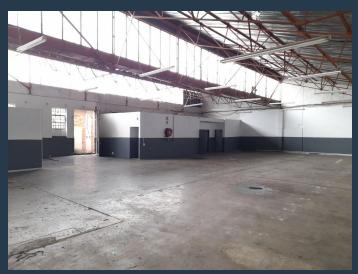

## R16,100 per month excl. VAT

R35 per m<sup>2</sup>

www.spire.co.za

460m2 warehouse to rent in Selby, Park Central, the warehouse offers of approximately 460m2 of open plan warehouse, a neat office component and ablutions. This property has a roller shatter door with direct access to the unit. There is ample natural light on the property flowing into the open plan warehouse. The roof is approximately 6m to eaves, and 80AMP Three Phase power. The unit is well located in Selby with direct access to the M1 going north and south of Johannesburg and also the M2 leading east and west of Johannesburg. We have been helping businesses just like yours to find their perfect industrial spaces. Our team of property professionals are ready to find your perfect space in the Johannesburg. We have a longstanding...