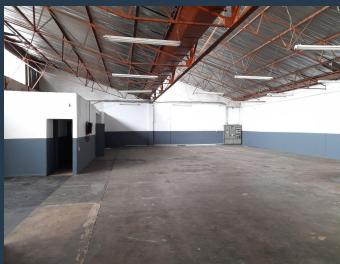

## R16,100 per month excl. VAT

R35 per m<sup>2</sup>

www.spire.co.za

460m2 warehouse to rent in Selby, Park Central, the warehouse offers of approximately 460m2 of open plan warehouse, a neat office component and ablutions. This property has a roller shatter door with direct access to the unit. There is ample natural light on the property flowing into the open plan warehouse. The roof is approximately 6m to eaves, and 80AMP Three Phase power. The unit is well located in Selby with direct access to the M1 going north and south of Johannesburg and also the M2 leading east and west of Johannesburg. We have been helping businesses just like yours to find their perfect industrial spaces. Our team of property professionals are ready to find your perfect space in the Johannesburg. We have a longstanding...