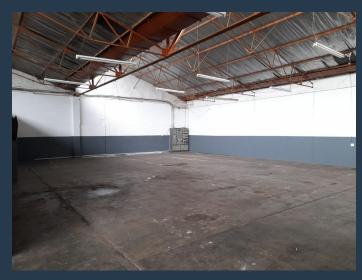

## R16,100 per month excl. VAT

R35 per m<sup>2</sup>

www.spire.co.za

460m2 warehouse to rent in Selby, Park Central, the warehouse offers of approximately 460m2 of open plan warehouse, a neat office component and ablutions. This property has a roller shatter door with direct access to the unit. There is ample natural light on the property flowing into the open plan warehouse. The roof is approximately 6m to eaves, and 80AMP Three Phase power. The unit is well located in Selby with direct access to the M1 going north and south of Johannesburg and also the M2 leading east and west of Johannesburg. We have been helping businesses just like yours to find their perfect industrial spaces. Our team of property professionals are ready to find your perfect space in the Johannesburg. We have a longstanding...