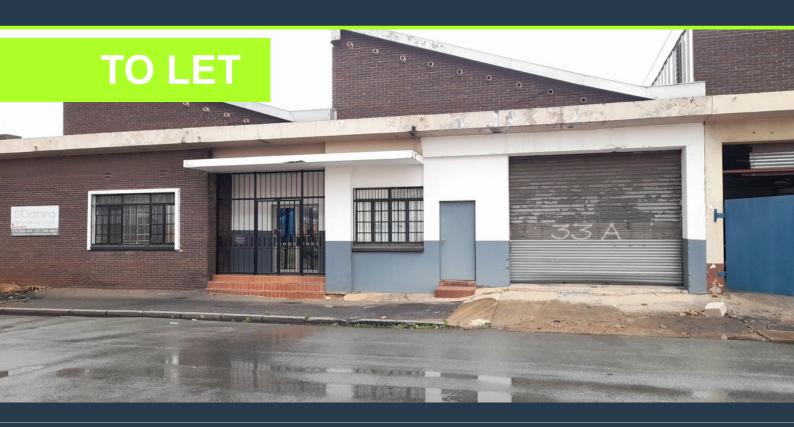

## R16,100 per month excl. VAT

R35 per m<sup>2</sup>

www.spire.co.za

460m2 warehouse to rent in Selby, Park Central, the warehouse offers of approximately 460m2 of open plan warehouse, a neat office component and ablutions. This property has a roller shatter door with direct access to the unit. There is ample natural light on the property flowing into the open plan warehouse. The roof is approximately 6m to eaves, and 80AMP Three Phase power. The unit is well located in Selby with direct access to the M1 going north and south of Johannesburg and also the M2 leading east and west of Johannesburg. We have been helping businesses just like yours to find their perfect industrial spaces. Our team of property professionals are ready to find your perfect space in the Johannesburg. We have a longstanding...