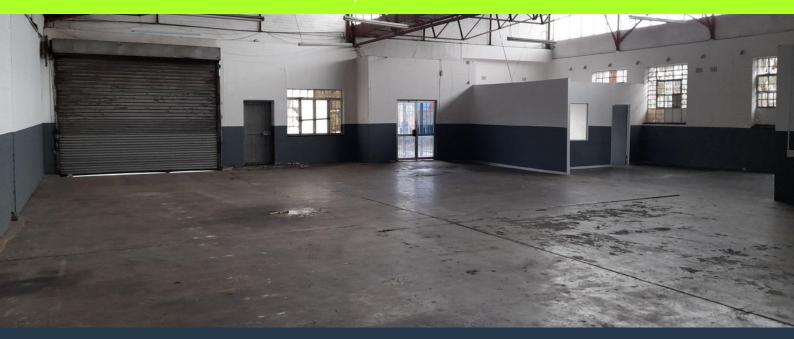

## R16,100 per month excl. VAT

R35 per m<sup>2</sup>

www.spire.co.za

460m2 warehouse to rent in Selby, Park Central, the warehouse offers of approximately 460m2 of open plan warehouse, a neat office component and ablutions. This property has a roller shatter door with direct access to the unit. There is ample natural light on the property flowing into the open plan warehouse. The roof is approximately 6m to eaves, and 80AMP Three Phase power. The unit is well located in Selby with direct access to the M1 going north and south of Johannesburg and also the M2 leading east and west of Johannesburg. We have been helping businesses just like yours to find their perfect industrial spaces. Our team of property professionals are ready to find your perfect space in the Johannesburg. We have a longstanding...