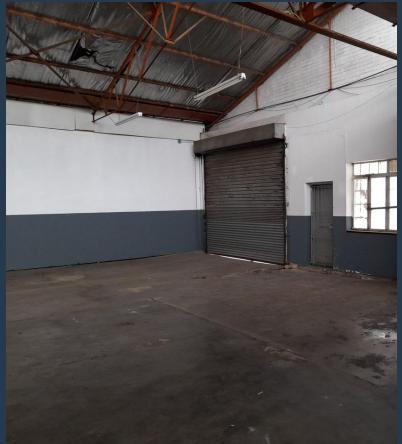

## R16,100 per month excl. VAT

R35 per m<sup>2</sup>

www.spire.co.za

460m2 warehouse to rent in Selby, Park Central, the warehouse offers of approximately 460m2 of open plan warehouse, a neat office component and ablutions. This property has a roller shatter door with direct access to the unit. There is ample natural light on the property flowing into the open plan warehouse. The roof is approximately 6m to eaves, and 80AMP Three Phase power. The unit is well located in Selby with direct access to the M1 going north and south of Johannesburg and also the M2 leading east and west of Johannesburg. We have been helping businesses just like yours to find their perfect industrial spaces. Our team of property professionals are ready to find your perfect space in the Johannesburg. We have a longstanding...