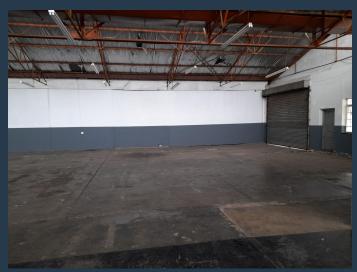

## R16,100 per month excl. VAT

R35 per m<sup>2</sup>

www.spire.co.za

460m2 warehouse to rent in Selby, Park Central, the warehouse offers of approximately 460m2 of open plan warehouse, a neat office component and ablutions. This property has a roller shatter door with direct access to the unit. There is ample natural light on the property flowing into the open plan warehouse. The roof is approximately 6m to eaves, and 80AMP Three Phase power. The unit is well located in Selby with direct access to the M1 going north and south of Johannesburg and also the M2 leading east and west of Johannesburg. We have been helping businesses just like yours to find their perfect industrial spaces. Our team of property professionals are ready to find your perfect space in the Johannesburg. We have a longstanding...