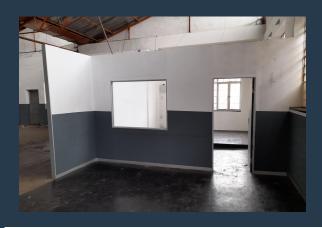

## R16,100 per month excl. VAT

R35 per m<sup>2</sup>

www.spire.co.za

460m2 warehouse to rent in Selby, Park Central, the warehouse offers of approximately 460m2 of open plan warehouse, a neat office component and ablutions. This property has a roller shatter door with direct access to the unit. There is ample natural light on the property flowing into the open plan warehouse. The roof is approximately 6m to eaves, and 80AMP Three Phase power. The unit is well located in Selby with direct access to the M1 going north and south of Johannesburg and also the M2 leading east and west of Johannesburg. We have been helping businesses just like yours to find their perfect industrial spaces. Our team of property professionals are ready to find your perfect space in the Johannesburg. We have a longstanding...