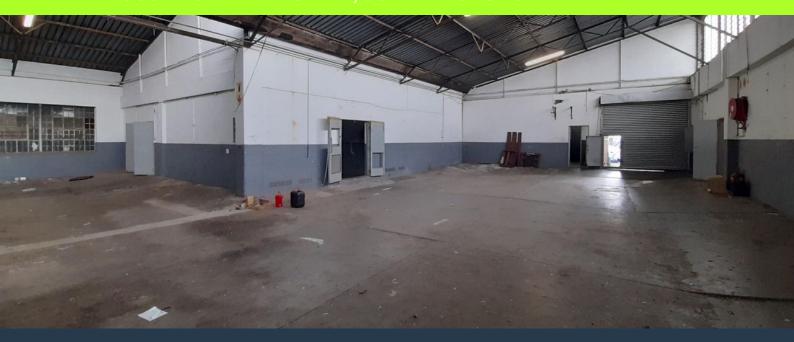

### R28,000 per month excl. VAT

R35 per m<sup>2</sup>

www.spire.co.za

800m2 warehouse to rent in Selby, Park Central, the warehouse offers of approximately 650m2 of open plan warehouse, a neat office component of approximately 150m2. This property has a yard which will allow for trucks to drive in and offload or load within the premises for security measures. There is ample natural light on the property flowing into the warehouse. The roof is approximately 6m to eaves, a large door on the dispatch section and roller shutter door for incoming materials, a Both or quarantine room and 80AMP Three Phase power. We have been helping businesses just like yours to find their perfect industrial spaces. Our team of property professionals are ready to find your perfect space in the Johannesburg. We have a...