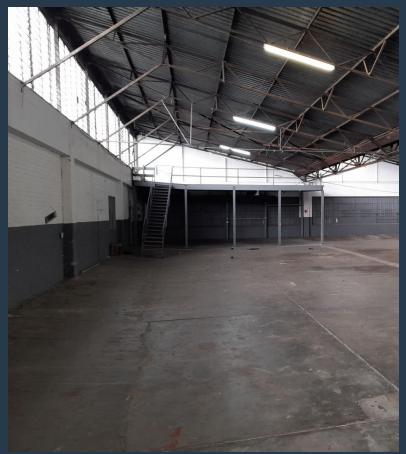

### R28,000 per month excl. VAT

R35 per m<sup>2</sup>

www.spire.co.za

800m2 warehouse to rent in Selby, Park Central, the warehouse offers of approximately 650m2 of open plan warehouse, a neat office component of approximately 150m2. This property has a yard which will allow for trucks to drive in and offload or load within the premises for security measures. There is ample natural light on the property flowing into the warehouse. The roof is approximately 6m to eaves, a large door on the dispatch section and roller shutter door for incoming materials, a Both or quarantine room and 80AMP Three Phase power. We have been helping businesses just like yours to find their perfect industrial spaces. Our team of property professionals are ready to find your perfect space in the Johannesburg. We have a...