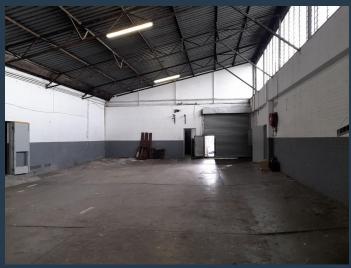

### R28,000 per month excl. VAT

R35 per m<sup>2</sup>

www.spire.co.za

800m2 warehouse to rent in Selby, Park Central, the warehouse offers of approximately 650m2 of open plan warehouse, a neat office component of approximately 150m2. This property has a yard which will allow for trucks to drive in and offload or load within the premises for security measures. There is ample natural light on the property flowing into the warehouse. The roof is approximately 6m to eaves, a large door on the dispatch section and roller shutter door for incoming materials, a Both or quarantine room and 80AMP Three Phase power. We have been helping businesses just like yours to find their perfect industrial spaces. Our team of property professionals are ready to find your perfect space in the Johannesburg. We have a...