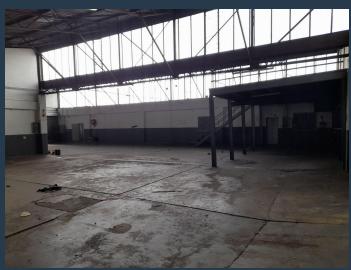

### R28,000 per month excl. VAT

R35 per m<sup>2</sup>

www.spire.co.za

800m2 warehouse to rent in Selby, Park Central, the warehouse offers of approximately 650m2 of open plan warehouse, a neat office component of approximately 150m2. This property has a yard which will allow for trucks to drive in and offload or load within the premises for security measures. There is ample natural light on the property flowing into the warehouse. The roof is approximately 6m to eaves, a large door on the dispatch section and roller shutter door for incoming materials, a Both or quarantine room and 80AMP Three Phase power. We have been helping businesses just like yours to find their perfect industrial spaces. Our team of property professionals are ready to find your perfect space in the Johannesburg. We have a...