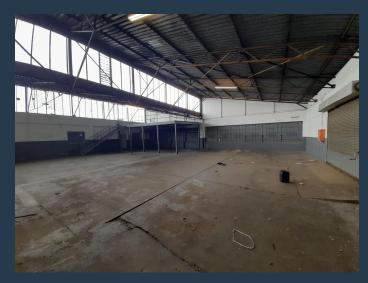

### R28,000 per month excl. VAT

R35 per m<sup>2</sup>

www.spire.co.za

800m2 warehouse to rent in Selby, Park Central, the warehouse offers of approximately 650m2 of open plan warehouse, a neat office component of approximately 150m2. This property has a yard which will allow for trucks to drive in and offload or load within the premises for security measures. There is ample natural light on the property flowing into the warehouse. The roof is approximately 6m to eaves, a large door on the dispatch section and roller shutter door for incoming materials, a Both or quarantine room and 80AMP Three Phase power. We have been helping businesses just like yours to find their perfect industrial spaces. Our team of property professionals are ready to find your perfect space in the Johannesburg. We have a...