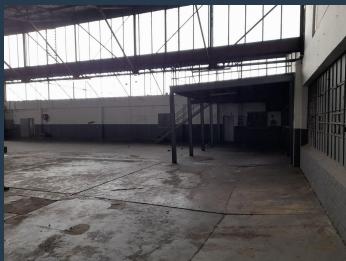

### R28,000 per month excl. VAT

R35 per m<sup>2</sup>

www.spire.co.za

800m2 warehouse to rent in Selby, Park Central, the warehouse offers of approximately 650m2 of open plan warehouse, a neat office component of approximately 150m2. This property has a yard which will allow for trucks to drive in and offload or load within the premises for security measures. There is ample natural light on the property flowing into the warehouse. The roof is approximately 6m to eaves, a large door on the dispatch section and roller shutter door for incoming materials, a Both or quarantine room and 80AMP Three Phase power. We have been helping businesses just like yours to find their perfect industrial spaces. Our team of property professionals are ready to find your perfect space in the Johannesburg. We have a...