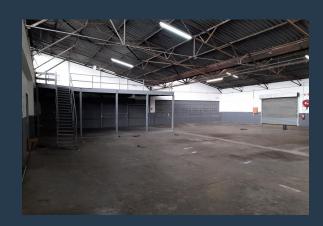

### R28,000 per month excl. VAT

R35 per m<sup>2</sup>

www.spire.co.za

800m2 warehouse to rent in Selby, Park Central, the warehouse offers of approximately 650m2 of open plan warehouse, a neat office component of approximately 150m2. This property has a yard which will allow for trucks to drive in and offload or load within the premises for security measures. There is ample natural light on the property flowing into the warehouse. The roof is approximately 6m to eaves, a large door on the dispatch section and roller shutter door for incoming materials, a Both or quarantine room and 80AMP Three Phase power. We have been helping businesses just like yours to find their perfect industrial spaces. Our team of property professionals are ready to find your perfect space in the Johannesburg. We have a...