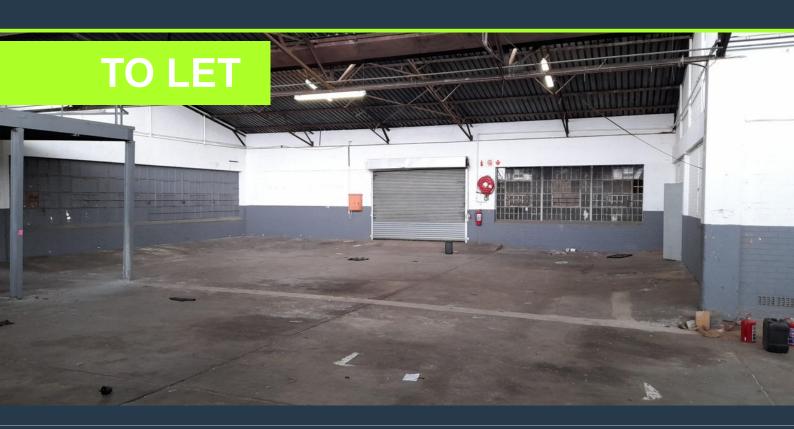

### R28,000 per month excl. VAT

R35 per m<sup>2</sup>

www.spire.co.za

800m2 warehouse to rent in Selby, Park Central, the warehouse offers of approximately 650m2 of open plan warehouse, a neat office component of approximately 150m2. This property has a yard which will allow for trucks to drive in and offload or load within the premises for security measures. There is ample natural light on the property flowing into the warehouse. The roof is approximately 6m to eaves, a large door on the dispatch section and roller shutter door for incoming materials, a Both or quarantine room and 80AMP Three Phase power. We have been helping businesses just like yours to find their perfect industrial spaces. Our team of property professionals are ready to find your perfect space in the Johannesburg. We have a...