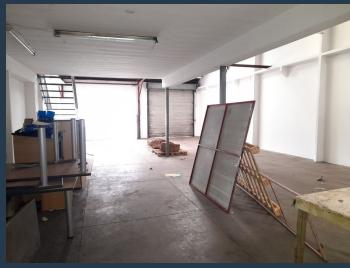

### R15,960 per month excl. VAT

R56 per m<sup>2</sup>

www.spire.co.za

Warehouse to rent in Supreme industrial Park, Klipriviersberg, Steedale, a hub for Engineering and mechanics on its own with industrial units to let in Steeldale. Unit 7 measures 285m2 and is situated in this secure business park complex. Having direct access to all main roads, with easy access to Gauteng through; M31, M38, M46, R59, N12, N3 and N17. The unit comprises of, a warehouse, mezzanine overlooking the warehouse area, ablution facilities and staff kitchenette and an area for reception and an office. There is great natural light, a good height with a large roller shutter door allowing for quick and easy access. We have been helping businesses just like yours to find their perfect commercial, retail or industrial spaces. Our team...