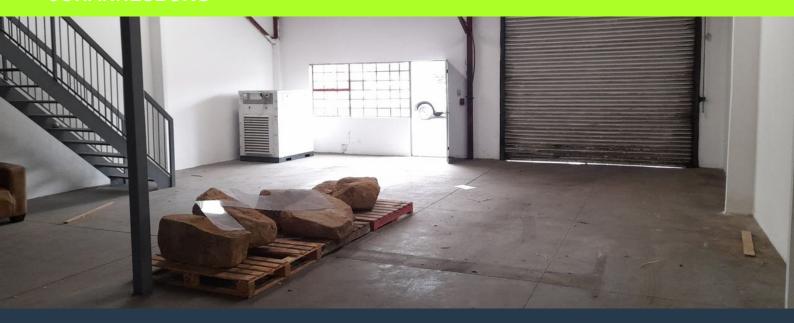

### R15,960 per month excl. VAT

R56 per m<sup>2</sup>

www.spire.co.za

Warehouse to rent in Supreme industrial Park, Klipriviersberg, Steedale, a hub for Engineering and mechanics on its own with industrial units to let in Steeldale. Unit 7 measures 285m2 and is situated in this secure business park complex. Having direct access to all main roads, with easy access to Gauteng through; M31, M38, M46, R59, N12, N3 and N17. The unit comprises of, a warehouse, mezzanine overlooking the warehouse area, ablution facilities and staff kitchenette and an area for reception and an office. There is great natural light, a good height with a large roller shutter door allowing for quick and easy access. We have been helping businesses just like yours to find their perfect commercial, retail or industrial spaces. Our team...