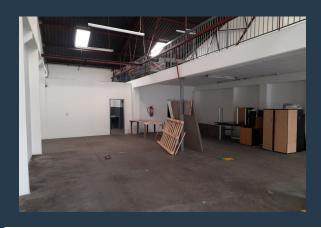

### R15,960 per month excl. VAT

R56 per m<sup>2</sup>

www.spire.co.za

Warehouse to rent in Supreme industrial Park, Klipriviersberg, Steedale, a hub for Engineering and mechanics on its own with industrial units to let in Steeldale. Unit 7 measures 285m2 and is situated in this secure business park complex. Having direct access to all main roads, with easy access to Gauteng through; M31, M38, M46, R59, N12, N3 and N17. The unit comprises of, a warehouse, mezzanine overlooking the warehouse area, ablution facilities and staff kitchenette and an area for reception and an office. There is great natural light, a good height with a large roller shutter door allowing for quick and easy access. We have been helping businesses just like yours to find their perfect commercial, retail or industrial spaces. Our team...