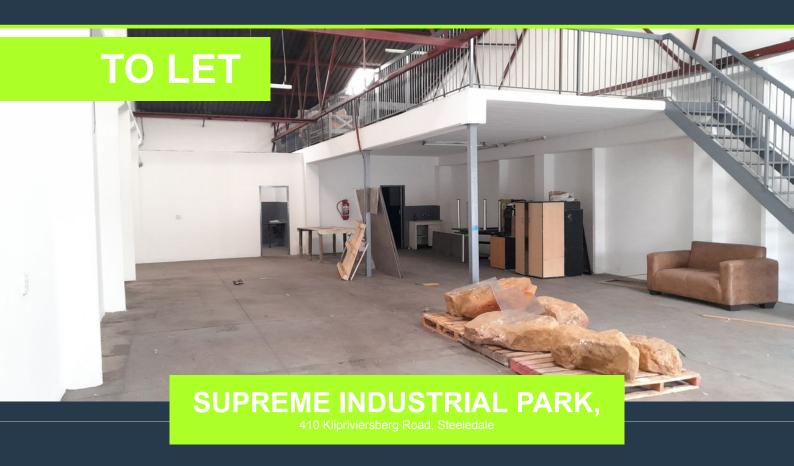

### R15,960 per month excl. VAT

R56 per m<sup>2</sup>

www.spire.co.za

Warehouse to rent in Supreme industrial Park, Klipriviersberg, Steedale, a hub for Engineering and mechanics on its own with industrial units to let in Steeldale. Unit 7 measures 285m2 and is situated in this secure business park complex. Having direct access to all main roads, with easy access to Gauteng through; M31, M38, M46, R59, N12, N3 and N17. The unit comprises of, a warehouse, mezzanine overlooking the warehouse area, ablution facilities and staff kitchenette and an area for reception and an office. There is great natural light, a good height with a large roller shutter door allowing for quick and easy access. We have been helping businesses just like yours to find their perfect commercial, retail or industrial spaces. Our team...

## WAREHOUSE TO RENT IN KLIPRIVIERSBERG, STEELDALE JOHANNESBURG