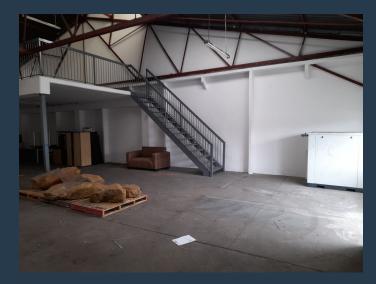

### R15,960 per month excl. VAT

R56 per m<sup>2</sup>

www.spire.co.za

Warehouse to rent in Supreme industrial Park, Klipriviersberg, Steedale, a hub for Engineering and mechanics on its own with industrial units to let in Steeldale. Unit 7 measures 285m2 and is situated in this secure business park complex. Having direct access to all main roads, with easy access to Gauteng through; M31, M38, M46, R59, N12, N3 and N17. The unit comprises of, a warehouse, mezzanine overlooking the warehouse area, ablution facilities and staff kitchenette and an area for reception and an office. There is great natural light, a good height with a large roller shutter door allowing for quick and easy access. We have been helping businesses just like yours to find their perfect commercial, retail or industrial spaces. Our team...