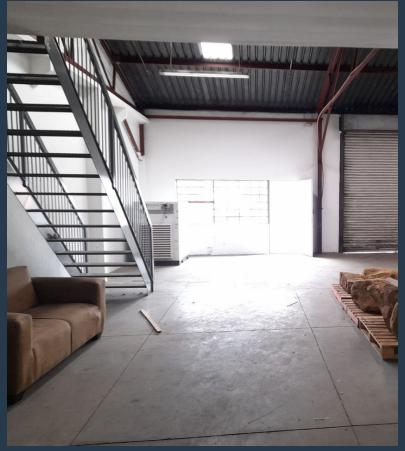

### R15,960 per month excl. VAT

R56 per m<sup>2</sup>

www.spire.co.za

Warehouse to rent in Supreme industrial Park, Klipriviersberg, Steedale, a hub for Engineering and mechanics on its own with industrial units to let in Steeldale. Unit 7 measures 285m2 and is situated in this secure business park complex. Having direct access to all main roads, with easy access to Gauteng through; M31, M38, M46, R59, N12, N3 and N17. The unit comprises of, a warehouse, mezzanine overlooking the warehouse area, ablution facilities and staff kitchenette and an area for reception and an office. There is great natural light, a good height with a large roller shutter door allowing for quick and easy access. We have been helping businesses just like yours to find their perfect commercial, retail or industrial spaces. Our team...