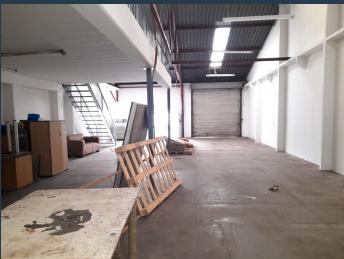

### R15,960 per month excl. VAT

R56 per m<sup>2</sup>

www.spire.co.za

Warehouse to rent in Supreme industrial Park, Klipriviersberg, Steedale, a hub for Engineering and mechanics on its own with industrial units to let in Steeldale. Unit 7 measures 285m2 and is situated in this secure business park complex. Having direct access to all main roads, with easy access to Gauteng through; M31, M38, M46, R59, N12, N3 and N17. The unit comprises of, a warehouse, mezzanine overlooking the warehouse area, ablution facilities and staff kitchenette and an area for reception and an office. There is great natural light, a good height with a large roller shutter door allowing for quick and easy access. We have been helping businesses just like yours to find their perfect commercial, retail or industrial spaces. Our team...