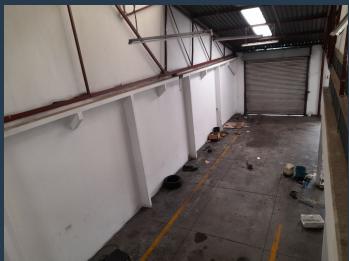

### R15,960 per month excl. VAT

R56 per m<sup>2</sup>

www.spire.co.za

Warehouse to rent in Supreme industrial Park, Klipriviersberg, Steedale, a hub for Engineering and mechanics on its own with industrial units to let in Steeldale. Unit 3 measures 285m2 and is situated in this secure business park complex. Having direct access to all main roads, with easy access to Gauteng through; M31, M38, M46, R59, N12, N3 and N17. The unit comprises of, a warehouse, mezzanine overlooking the warehouse area, ablution facilities and staff kitchenette and an area for reception and an office. There is great natural light, a good height with a large roller shutter door allowing for quick and easy access. We have been helping businesses just like yours to find their perfect commercial, retail or industrial spaces. Our team...