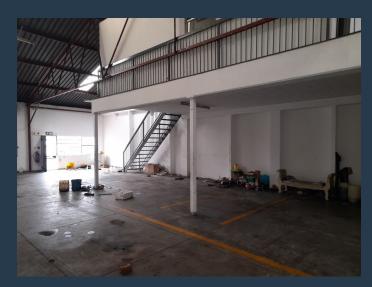

### R15,960 per month excl. VAT

R56 per m<sup>2</sup>

www.spire.co.za

Warehouse to rent in Supreme industrial Park, Klipriviersberg, Steedale, a hub for Engineering and mechanics on its own with industrial units to let in Steeldale. Unit 3 measures 285m2 and is situated in this secure business park complex. Having direct access to all main roads, with easy access to Gauteng through; M31, M38, M46, R59, N12, N3 and N17. The unit comprises of, a warehouse, mezzanine overlooking the warehouse area, ablution facilities and staff kitchenette and an area for reception and an office. There is great natural light, a good height with a large roller shutter door allowing for quick and easy access. We have been helping businesses just like yours to find their perfect commercial, retail or industrial spaces. Our team...