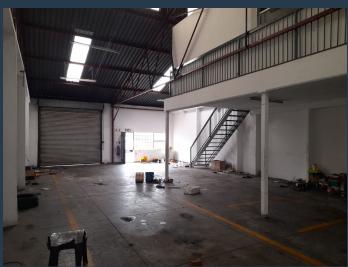

### R15,960 per month excl. VAT

R56 per m<sup>2</sup>

www.spire.co.za

Warehouse to rent in Supreme industrial Park, Klipriviersberg, Steedale, a hub for Engineering and mechanics on its own with industrial units to let in Steeldale. Unit 3 measures 285m2 and is situated in this secure business park complex. Having direct access to all main roads, with easy access to Gauteng through; M31, M38, M46, R59, N12, N3 and N17. The unit comprises of, a warehouse, mezzanine overlooking the warehouse area, ablution facilities and staff kitchenette and an area for reception and an office. There is great natural light, a good height with a large roller shutter door allowing for quick and easy access. We have been helping businesses just like yours to find their perfect commercial, retail or industrial spaces. Our team...