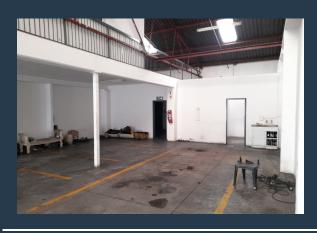

### R15,960 per month excl. VAT

R56 per m<sup>2</sup>

www.spire.co.za

Warehouse to rent in Supreme industrial Park, Klipriviersberg, Steedale, a hub for Engineering and mechanics on its own with industrial units to let in Steeldale. Unit 3 measures 285m2 and is situated in this secure business park complex. Having direct access to all main roads, with easy access to Gauteng through; M31, M38, M46, R59, N12, N3 and N17. The unit comprises of, a warehouse, mezzanine overlooking the warehouse area, ablution facilities and staff kitchenette and an area for reception and an office. There is great natural light, a good height with a large roller shutter door allowing for quick and easy access. We have been helping businesses just like yours to find their perfect commercial, retail or industrial spaces. Our team...