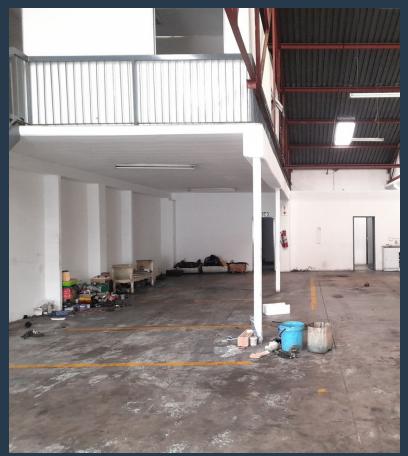

### R15,960 per month excl. VAT

R56 per m<sup>2</sup>

www.spire.co.za

Warehouse to rent in Supreme industrial Park, Klipriviersberg, Steedale, a hub for Engineering and mechanics on its own with industrial units to let in Steeldale. Unit 3 measures 285m2 and is situated in this secure business park complex. Having direct access to all main roads, with easy access to Gauteng through; M31, M38, M46, R59, N12, N3 and N17. The unit comprises of, a warehouse, mezzanine overlooking the warehouse area, ablution facilities and staff kitchenette and an area for reception and an office. There is great natural light, a good height with a large roller shutter door allowing for quick and easy access. We have been helping businesses just like yours to find their perfect commercial, retail or industrial spaces. Our team...