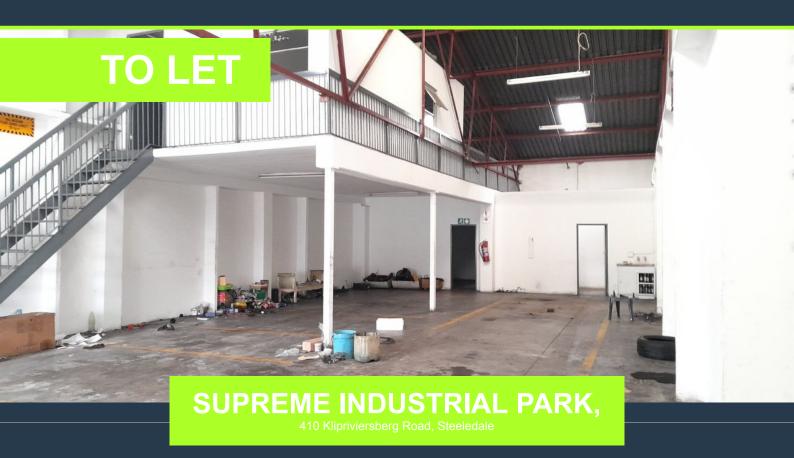

### R15,960 per month excl. VAT

R56 per m<sup>2</sup>

www.spire.co.za

Warehouse to rent in Supreme industrial Park, Klipriviersberg, Steedale, a hub for Engineering and mechanics on its own with industrial units to let in Steeldale. Unit 3 measures 285m2 and is situated in this secure business park complex. Having direct access to all main roads, with easy access to Gauteng through; M31, M38, M46, R59, N12, N3 and N17. The unit comprises of, a warehouse, mezzanine overlooking the warehouse area, ablution facilities and staff kitchenette and an area for reception and an office. There is great natural light, a good height with a large roller shutter door allowing for quick and easy access. We have been helping businesses just like yours to find their perfect commercial, retail or industrial spaces. Our team...

## WAREHOUSE TO RENT IN KLIPRIVIERSBERG ROAD, STEELEDALE, JOHANNESBURG

#### **PROPERTY DETAILS**

▲ Floor Size 285m²

▲ Land Size 10000

▲ Zoning Industrial