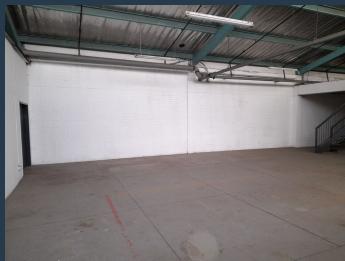

## R63,000 per month excl. VAT

R56 per m<sup>2</sup>

www.spire.co.za

Warehouse to rent in Supreme industrial Park, Klipriviersberg, Steedale, a hub for Engineering and mechanics on its own with industrial units to let in Steeldale. Unit 3 measures 1125m2 and is situated in this secure business park complex. Having direct access to all main roads, with easy access to Gauteng through; M31, M38, M46, R59, N12, N3 and N17. The unit comprises of, a warehouse, mezzanine overlooking the warehouse area, ablution facilities and staff kitchenette and an area for reception and an office. There is great natural light, a good height with a large roller shutter door allowing for quick and easy access. We have been helping businesses just like yours to find their perfect commercial, retail or industrial spaces. Our...

#### **PROPERTY DETAILS**

▲ Floor Size 1125m²

▲ Land Size 10000

▲ Zoning Industrial