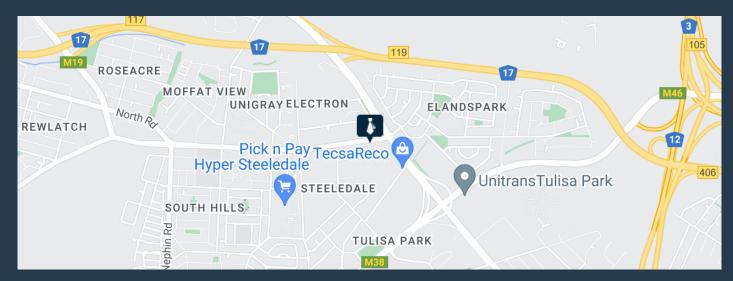

nd mechanics on its own with industrial units to let in Steeldale. Unit 3 measures 1125m2 and is situated in this secure business park complex. Having direct access to all main roads, with easy access to Gauteng through; M31, M38, M46, R59, N12, N3 and N17. The unit comprises of, a warehouse, mezzanine overlooking the warehouse area, ablution facilities and staff kitchenette and an area for reception and an office. There is great natural light, a good height with a large roller shutter door allowing for quick and easy access. We have been helping businesses just like yours to find their perfect commercial, retail or industrial spaces. Our...





## R63,000 per month excl. VAT

SPIRE

R56 per m<sup>2</sup>

www.spire.co.za

# WAREHOUSE TO RENT IN KLIPRIVIERSBERG, STEEDALE, JOHANNESBURG





#### **PROPERTY DETAILS**

▲ Floor Size 1125m²

▲ Land Size 10000

▲ Zoning Industrial

# R63,000 per month excl. VAT R56 per $m^2$

SPIRE

www.spire.co.za









### **CONTACT US**



Nadeema Chothia Agent

- **(**011) 2685871
- 083 305 5354
- madeemac@spire.co.za