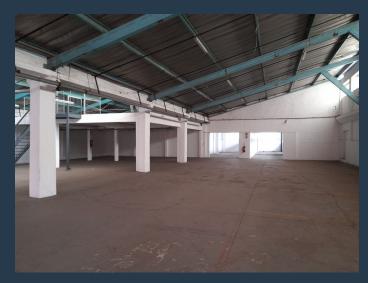

## R63,000 per month excl. VAT

R56 per m<sup>2</sup>

www.spire.co.za

Warehouse to rent in Supreme industrial Park, Klipriviersberg, Steedale, a hub for Engineering and mechanics on its own with industrial units to let in Steeldale. Unit 3 measures 1125m2 and is situated in this secure business park complex. Having direct access to all main roads, with easy access to Gauteng through; M31, M38, M46, R59, N12, N3 and N17. The unit comprises of, a warehouse, mezzanine overlooking the warehouse area, ablution facilities and staff kitchenette and an area for reception and an office. There is great natural light, a good height with a large roller shutter door allowing for quick and easy access. We have been helping businesses just like yours to find their perfect commercial, retail or industrial spaces. Our...

#### **PROPERTY DETAILS**

▲ Floor Size 1125m²

▲ Land Size 10000

▲ Zoning Industrial