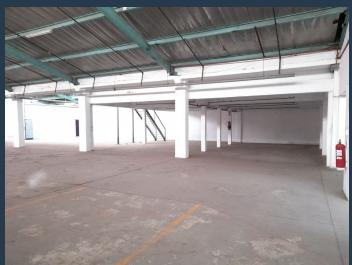

## R63,000 per month excl. VAT

R56 per m<sup>2</sup>

www.spire.co.za

Warehouse to rent in Supreme industrial Park, Klipriviersberg, Steedale, a hub for Engineering and mechanics on its own with industrial units to let in Steeldale. Unit 3 measures 1125m2 and is situated in this secure business park complex. Having direct access to all main roads, with easy access to Gauteng through; M31, M38, M46, R59, N12, N3 and N17. The unit comprises of, a warehouse, mezzanine overlooking the warehouse area, ablution facilities and staff kitchenette and an area for reception and an office. There is great natural light, a good height with a large roller shutter door allowing for quick and easy access. We have been helping businesses just like yours to find their perfect commercial, retail or industrial spaces. Our...

#### **PROPERTY DETAILS**

▲ Floor Size 1125m²

▲ Land Size 10000

▲ Zoning Industrial