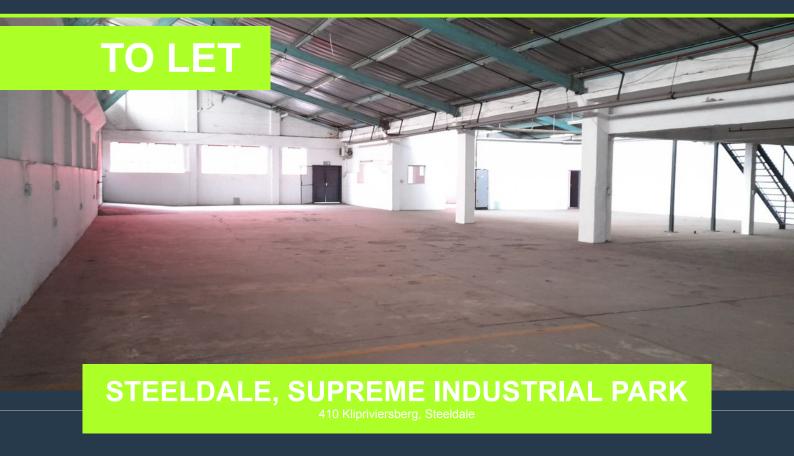

## R63,000 per month excl. VAT

R56 per m<sup>2</sup>

www.spire.co.za

Warehouse to rent in Supreme industrial Park, Klipriviersberg, Steedale, a hub for Engineering and mechanics on its own with industrial units to let in Steeldale. Unit 3 measures 1125m2 and is situated in this secure business park complex. Having direct access to all main roads, with easy access to Gauteng through; M31, M38, M46, R59, N12, N3 and N17. The unit comprises of, a warehouse, mezzanine overlooking the warehouse area, ablution facilities and staff kitchenette and an area for reception and an office. There is great natural light, a good height with a large roller shutter door allowing for quick and easy access. We have been helping businesses just like yours to find their perfect commercial, retail or industrial spaces. Our...

# WAREHOUSE TO RENT IN KLIPRIVIERSBERG, STEEDALE, JOHANNESBURG