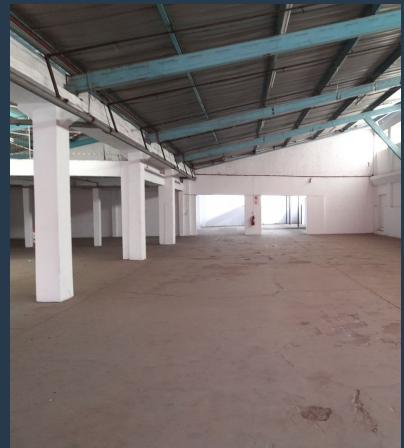

## R63,000 per month excl. VAT

R56 per m<sup>2</sup>

www.spire.co.za

Warehouse to rent in Supreme industrial Park, Klipriviersberg, Steedale, a hub for Engineering and mechanics on its own with industrial units to let in Steeldale. Unit 3 measures 1125m2 and is situated in this secure business park complex. Having direct access to all main roads, with easy access to Gauteng through; M31, M38, M46, R59, N12, N3 and N17. The unit comprises of, a warehouse, mezzanine overlooking the warehouse area, ablution facilities and staff kitchenette and an area for reception and an office. There is great natural light, a good height with a large roller shutter door allowing for quick and easy access. We have been helping businesses just like yours to find their perfect commercial, retail or industrial spaces. Our...