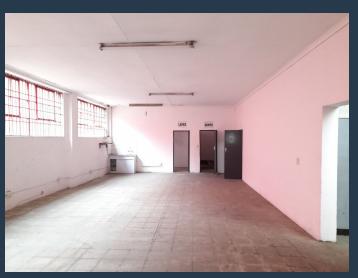

## R63,000 per month excl. VAT

R56 per m<sup>2</sup>

www.spire.co.za

Warehouse to rent in Supreme industrial Park, Klipriviersberg, Steedale, a hub for Engineering and mechanics on its own with industrial units to let in Steeldale. Unit 3 measures 1125m2 and is situated in this secure business park complex. Having direct access to all main roads, with easy access to Gauteng through; M31, M38, M46, R59, N12, N3 and N17. The unit comprises of, a warehouse, mezzanine overlooking the warehouse area, ablution facilities and staff kitchenette and an area for reception and an office. There is great natural light, a good height with a large roller shutter door allowing for quick and easy access. We have been helping businesses just like yours to find their perfect commercial, retail or industrial spaces. Our...