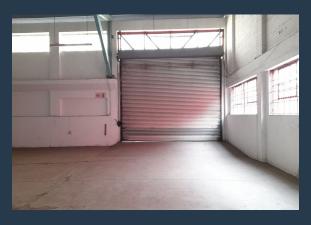

## R63,000 per month excl. VAT

R56 per m<sup>2</sup>

www.spire.co.za

Warehouse to rent in Supreme industrial Park, Klipriviersberg, Steedale, a hub for Engineering and mechanics on its own with industrial units to let in Steeldale. Unit 3 measures 1125m2 and is situated in this secure business park complex. Having direct access to all main roads, with easy access to Gauteng through; M31, M38, M46, R59, N12, N3 and N17. The unit comprises of, a warehouse, mezzanine overlooking the warehouse area, ablution facilities and staff kitchenette and an area for reception and an office. There is great natural light, a good height with a large roller shutter door allowing for quick and easy access. We have been helping businesses just like yours to find their perfect commercial, retail or industrial spaces. Our...