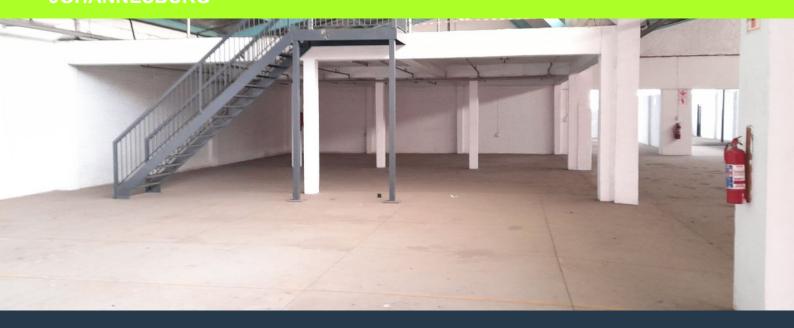

## R63,000 per month excl. VAT

R56 per m<sup>2</sup>

www.spire.co.za

Warehouse to rent in Supreme industrial Park, Klipriviersberg, Steedale, a hub for Engineering and mechanics on its own with industrial units to let in Steeldale. Unit 3 measures 1125m2 and is situated in this secure business park complex. Having direct access to all main roads, with easy access to Gauteng through; M31, M38, M46, R59, N12, N3 and N17. The unit comprises of, a warehouse, mezzanine overlooking the warehouse area, ablution facilities and staff kitchenette and an area for reception and an office. There is great natural light, a good height with a large roller shutter door allowing for quick and easy access. We have been helping businesses just like yours to find their perfect commercial, retail or industrial spaces. Our...